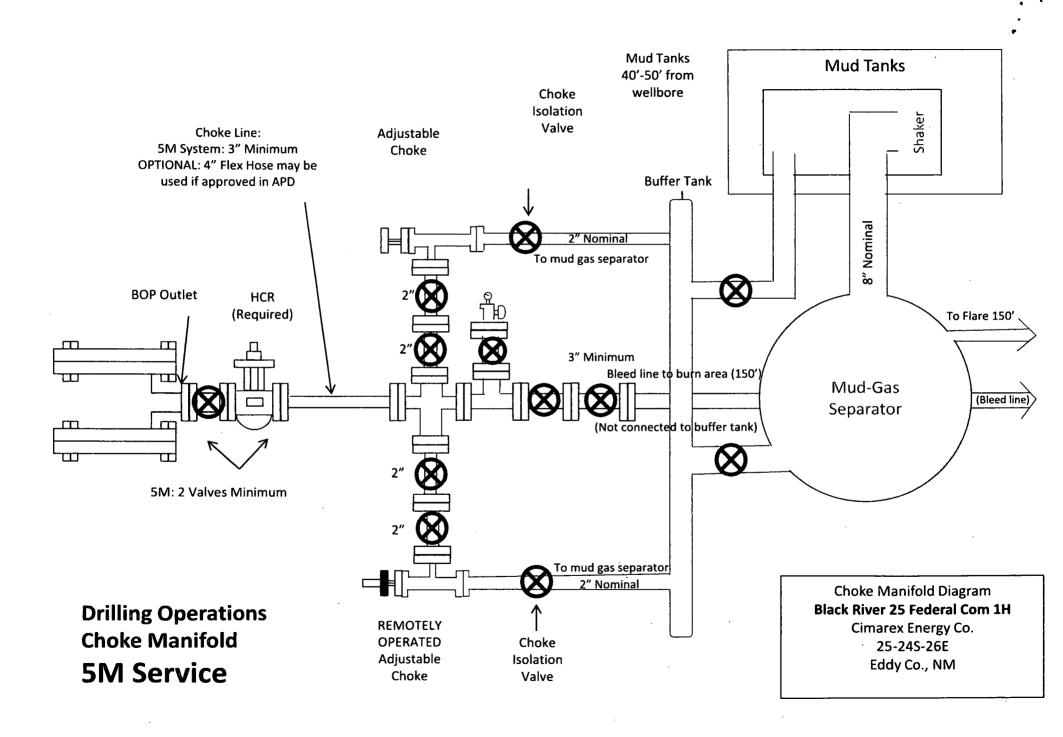

| Range<br>26 E         | Lot Idn | Feet from the<br>330 | North/South line<br>NORTH | Feet from the<br>660 | East/West line<br>WEST | County<br>EDDY |
|----|---------------------------|-----------|--------------------|------------------|-----------------------|---------|----------------------|---------------------------|----------------------|------------------------|----------------|
| Į  | 12 Dedicated Acres<br>640 |           | 13 Joint or Infill |                  | 14 Consolidation Code |         | 15 Order No.         |                           |                      |                        |                |

No allowable will be assigned to this completion until all interests have been consolidated or a non-standard unit has been approved by the division.



RW 9-6-181