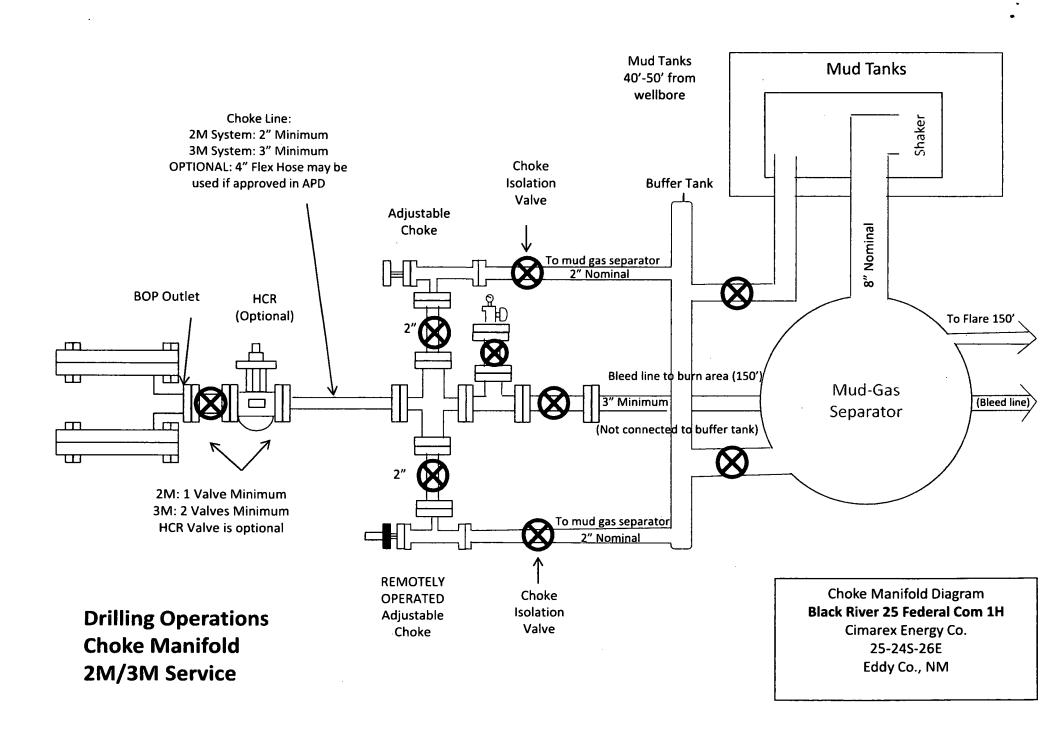

S | Range<br>26 E         | Lot Idn | Feet from the<br>330 | North/South line<br>NORTH | Feet from the<br>660 | East/West line<br>WEST | County<br>EDDY |
|----|---------------------------|-----------|--------------------|------------------|-----------------------|---------|----------------------|---------------------------|----------------------|------------------------|----------------|
| Į  | 12 Dedicated Acres<br>640 |           | 13 Joint or Infill |                  | 14 Consolidation Code |         | 15 Order No.         |                           |                      |                        |                |

No allowable will be assigned to this completion until all interests have been consolidated or a non-standard unit has been approved by the division.



RW 9-6-181