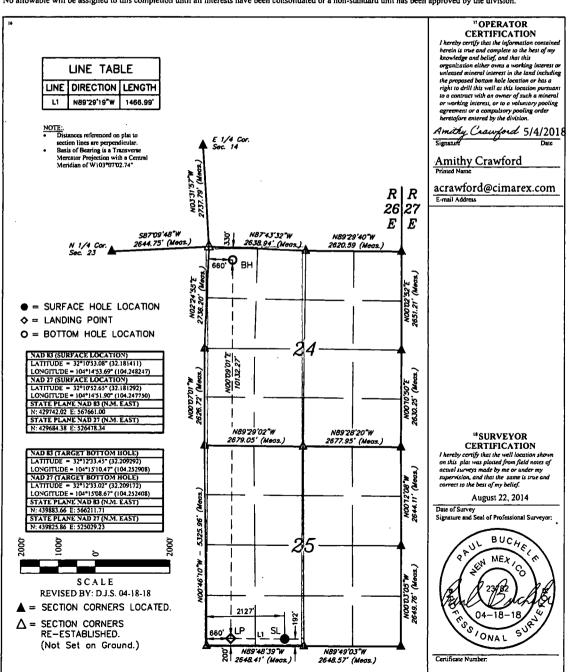

## WELL LOCATION AND ACREAGE DEDICATION PLAT

| 30-015-433              | 73 98220 1 Pool Code | 98220 Purple Sage, Wol          |                        |  |
|-------------------------|----------------------|---------------------------------|------------------------|--|
| Property Code<br>315262 | BLACK                | 6 Well Number<br>1H             |                        |  |
| 10GRID No.<br>215099    |                      | Operator Name<br>REX ENERGY CO. | * Elevation<br>3312.9' |  |

Surface Location

| UL or lot no.<br>N                               | Section<br>25 | Township<br>24 S | Range<br>26 E | Lot Idn | Feet from the<br>192 | North/South line<br>SOUTH | Feet from the 2127 | East/West line<br>WEST | County<br>EDDY |
|--------------------------------------------------|---------------|------------------|---------------|---------|----------------------|---------------------------|--------------------|------------------------|----------------|
| # Rottom Hole Location of Different From Surface |               |                  |               |         |                      |                           |                    |                        |                |

Bottom Hole Location If Different From Surface

| -[ | UL or lot so.<br>D        | Sect<br>2 |                    | Township<br>24 S | Range<br>26 E         | Lot Idn | Feet from the<br>330 | North/South line<br>NORTH | Feet from the<br>660 | East/West line<br>WEST | County<br>EDDY |
|----|---------------------------|-----------|--------------------|------------------|-----------------------|---------|----------------------|---------------------------|----------------------|------------------------|----------------|
| Į  | 12 Dedicated Acres<br>640 |           | 13 Joint or Infill |                  | 14 Consolidation Code |         | 15 Order No.         |                           |                      |                        |                |