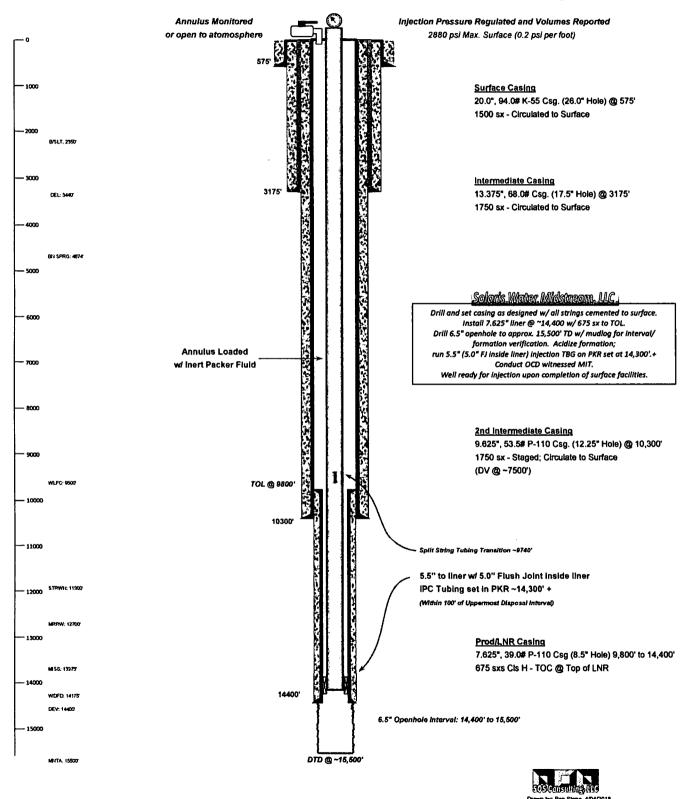

## WELL SCHEMATIC - PROPOSED Lobo 285 State SWD Well No.1

API 30-015-43979 330' FNL & 1320' FEL, SEC.22-T25S-R28E EDDY COUNTY, NEW MEXICO SWD; Devonian-Silurian (97869) Spud Date: 2/19/2018 SWD Config Dt: ~5/01/2018

*Re: Request for Tubing Design Change for Solaris Water Midstream, LLC's Lobo 285 State SWD No.1, API No.30-015-43979, as Specified by Division Order SWD-1663.* 

Dear Ms. Riley,

Solaris Water Midsteam is currently drilling its Lobo 285 State SWD No.1. The well was originally proposed and permitted with 7.0 inch liner and 4.5 inch tubing however; the well design configuration currently being utilized and permitted calls for a liner size of 7.625 inches thereby allowing for the installation of a 5.5/ 5.0 inch tapered tubing string.

Several of Solaris' SWD wells have been permitted with this configuration. The Lobo 285 was one of the earlier projects permitted in New Mexico and the engineering staff at Solaris no longer uses this design. We have submitted a C-103 sundry intent to the Artesia district office to modify the liner design – all other pipe strings and ALL setting depths will remain unchanged.

Solaris seeks to optimize overall operations and individual well efficiency. By installing larger tubing, friction pressure loss will be reduced thereby improving the potential capacity of the well. To this end, we hereby respectfully request that the SWD-1663 be modified to allow for larger 5.5 inch tubing, transitioned to 5.0 inch flush joint tubing approximately 60 feet above the top of the liner.

An updated wellbore diagram illustrating the requested modification is included with this request.

If you or your staff has any questions, please do not hesitate to call or email me.

Best regards,

Ben Stone