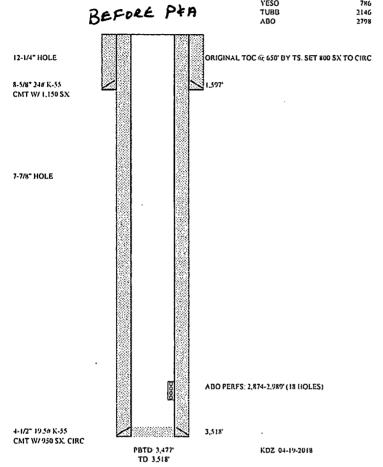

| LEASE/WELL | CHINA FEDERAL #1                                   |            | GR                                      | 4089                                              |           | ATION SURVEY DATA                |
|------------|----------------------------------------------------|------------|-----------------------------------------|---------------------------------------------------|-----------|----------------------------------|
| LOCATION   | 660' FNL & 1.980' FEL                              |            | SPUDDED                                 | 9/25/1981                                         |           | (ft) Inclination (deg)<br>21 0.5 |
|            | B-SEC 18-T07S-R23E                                 |            | COMPLETE                                | O 10/13/1981                                      | 10<br>16  | 27 1<br>00 1.25                  |
| CO/ST      | CHAVES COUNTY, NEW ME                              | EXICO      | LAT                                     |                                                   | 19        | 99 1 25                          |
| FIELD.     | PECOS SLOPE: ABO, WEST                             |            | LONG                                    | 33 7137451<br>-104 653915                         | 22<br>31  |                                  |
| APINO      | 30-005-60863                                       |            | FORMATIO                                | TOPS PER C-105                                    | 3.5       | 18 1.5                           |
|            |                                                    |            | GLORIETA<br>YESO                        | 598<br>786                                        |           |                                  |
|            | 0.0                                                | TEA DED    |                                         | 2146                                              |           |                                  |
|            | nr                                                 | TER P A    |                                         | 2798                                              |           |                                  |
|            | 12-1/4" HOLE<br>8-5/8" 24# K-55<br>CMT W/ 1,150 SX | MLF        | SPOT 40 1×3                             | ko 100'- 50RF<br>emt 800'- 550'<br>is cmt 1650'-1 |           |                                  |
| •          | 7-7/k <sup></sup> HOLE                             | MLF.       |                                         | 3 CMT ZZ00'-                                      |           |                                  |
|            | 4-1/Z* 19 5# K-55                                  |            | CIBPE 2824 ADO PERFS 2,874-2,989 (18 ft | "w   20 5 x 5 C x<br>OLES)                        | AT ON TOP |                                  |
|            | CMT W/ 950 SX. CIRC                                | DRTD 3.477 |                                         | n. o                                              |           |                                  |

KDZ 04-19-2018

PBTD 3,477' TD 3,518'