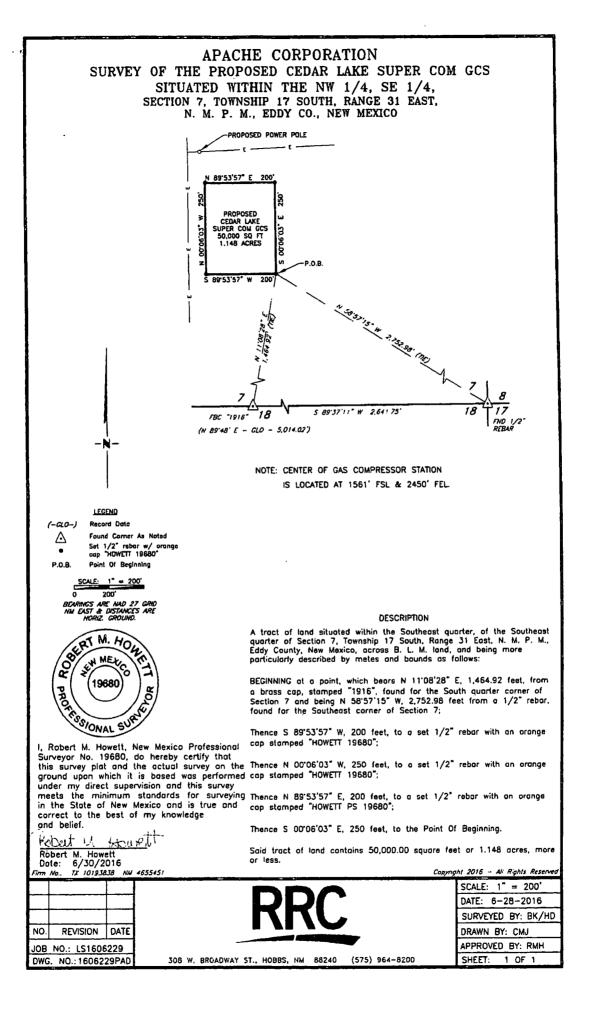

# \*\* OPERATOR-SUBMITTED \*\* OPERATOR-SUBMITTED \*\* OPERATOR-SUBMITTED \*\*

•

| APD Tracking # :                                                                                               |
|----------------------------------------------------------------------------------------------------------------|
| Well-Site Evaluation Field Form                                                                                |
| Operator Name: Apache Well Name/s Cedar Lake Super Com GCB                                                     |
| Well: Station SHL: Section T. 17 S. R. 31 E. Footage 1561 F.S. & 2450 FEL                                      |
| Well Type: Horizontal Vertical / Oil Gas NOS/APD Received? NOS APD No                                          |
| Surface <sup>®</sup> Management Agency (SMA): BLM FEE STATE SMA Contacted? Yes No                              |
| Operator Representative/ Contact Name: Jeff Roberton, Derek Webb Phone                                         |
| Onsite Representatives J. Harris, S. Fanner UTV Used Male Date 6 128 12016                                     |
| GPS # <u>13_WP#_368_</u> Pictures: N: <u>434</u> ; E: <u>435</u> ; S: <u>436</u> ; W. <u>437</u> _Camera #: 10 |
| Description & Topography: (cut & fill, etc.) 1010 Yolling dunas, cut: fill                                     |
|                                                                                                                |
| soils: Janoy MOA? Inside MOA                                                                                   |
| Cave Area: GLU Karst Survey required?                                                                          |
| Vegetation/Noxious Weeds: Shinnery Oak, yucca, grasses, mesquik.                                               |
| Hydrology: (playas, floodplain, drainages, erosive soils, etc.)                                                |
| Wildlife: (habitat, LPC, SDL, etc.) in SDL Poly, in Shinnery oak                                               |
| Raptors/Burrowing Owls: Mone Seen during angite                                                                |
| Range Improvements: (fences, etc.) Mone in Vicinity                                                            |
| Well Infrastructure                                                                                            |
| V-Door Direction: NA Topsoil: Ealot                                                                            |
| Pad Size: $200 \times 250$                                                                                     |
| Road Route: north aide of pad                                                                                  |
| Prod. Facility Placement:                                                                                      |
| Interim Rec: NIA                                                                                               |
| Other: Dry hole marker (WP#366)                                                                                |
| Old oil Spil (WP # 367) hard packed INS                                                                        |
| Evaluation: (Moved?)                                                                                           |
| See Dack for more infe                                                                                         |
| Proposed gas line Existing Power line<br>Proposed Power Line                                                   |
| tippsed Power Line                                                                                             |

- o proposed electric line will come off existing line to N of pad. will fellow proposed access road on the west side.
- gas line will be 6" high pressure steel line exiting from N side of pad, east of proposed road. will follows existing leave road traveling east, the the north of existing powerline route. The line will the into header. Route is estimated at 1, The I Ft.
  - , Header location-WP=1369, Pic 438
- · Existing hard packed hydrocarbon needs to be tilled up and reclaimed per deff. R. with BUM.