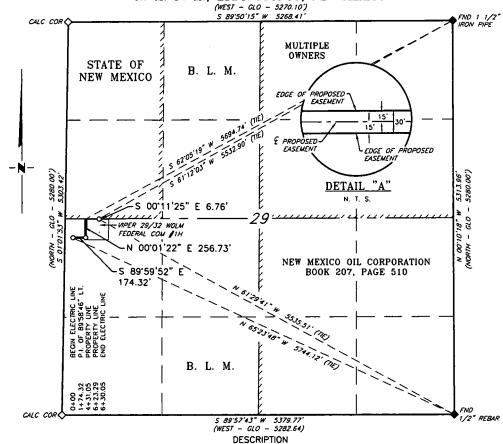

MEWBOURNE OIL COMPANY PROPOSED ELECTRIC LINE FOR THE VIPER 29/32 WOLM FEDERAL COM #1H **SECTION 29, T23S, R27E** N. M. P. M., EDDY COUNTY, NEW MEXICO (WEST - GLO - 5270.10') S 89'50'15" W 5268.41' FND 1 1/2" IRON PIPE CALC COR ( STATE OF B. L. M. NEW MEXICO 5536.15 (TIE) MULTIPLE OWNERS 5313.96' 070 18. VIPER 29/32 WOLM FEDERAL COM #1H N 00'1 (NORTH NEW MEXICO OIL CORPORATION BOOK 207, PAGE 510 -5744.12' (TE) P.I. OF 89'S PROPERTY I P.I. OF 89'S P.I. OF 89'4 PROPERTY I B. L. M. 0+00 1+74.32 4+31.05 4+35.51 6+19.21 6+23.29 6+30.05 CALC COR 1/2" REBAR S 89'57'43" W 5379.77' (WEST - GLO - 5282.64)

| LINE TABLE |               |         |  |  |  |
|------------|---------------|---------|--|--|--|
| LINE       | BEARING       | LENGTH  |  |  |  |
| L1         | S 89 59 52" E | 174.32' |  |  |  |
| L2         | N 00'01'22" E | 261.19' |  |  |  |
| L3         | S 89'58'54" E | 183.70' |  |  |  |
| L4         | S 00"11"25" E | 10.84   |  |  |  |

BEGINNING at Engr. Sta. 0+00, a point in the Southwest quarter of Section 29, which bears, N 65'23'48" W, 5,744.12 feet from a 1/2" rebar, found for the Southeast corner of Section 29;

Thence S 89'59'52" E, 174.32 feet, to Engr. Sta. 1+74.32, a P. I. of 89'58'46" left;

Thence N 00°01'22" E, 256.73 feet, to Engr. Sta. 4+31.05, a point on the North line of the South half of Section 29, which bears, S  $62^{\circ}05'19$ " W, 5,694.74 feet from a 1/2" iron pipe, found for the Northeast corner of Section 29.

Thence BEGINNING AGAIN at Engr. Sta. 6+23.29, a point on the North line of the South half of Section 29, which bears, S  $61^{\circ}12'03''$  W, 5,532.90 feet from a 1/2'' iron pipe, found for the Northeast corner of Section

Thence S 00'11'25'' E, 6.76 feet, to Engr. Sta. 6+30.05, the End of Survey, a point in the Southwest quarter of Section 29, which bears, N 61'29'41'' W, 5,535.51 feet from a 1/2'' rebar, found for the Southeast corner of Section 29.