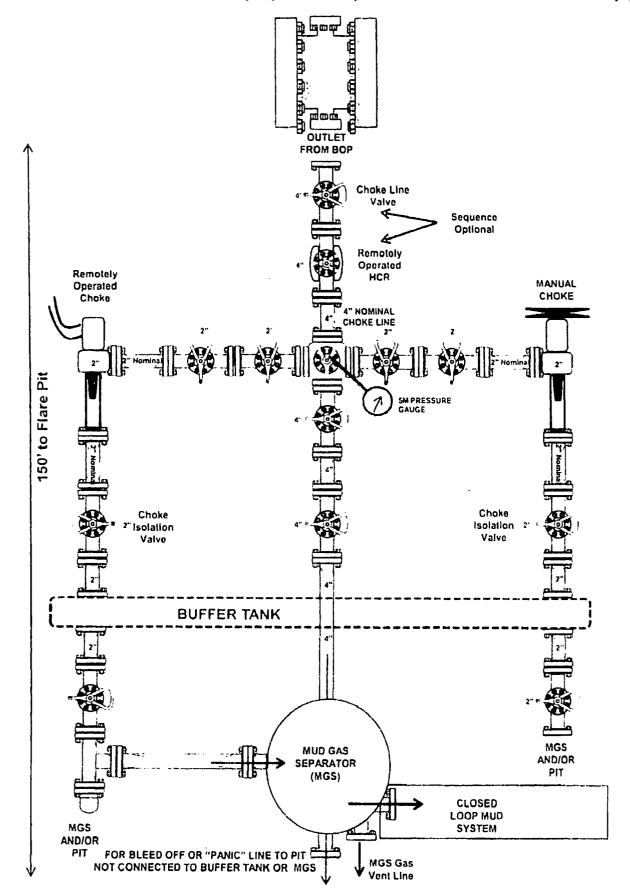

|                                             |  |
| Title 18 U.S.C. Section 1001 and Title 43                                                                                                                                                                                               | U.S.C. Section 1212, make it a                                                                                                                    | a crime for any pe                                            | son knowingly and                                                          | d willfully to mai                              | ke to any department o                      | r agency of the United                      |  |



## 5M Choke Manifold Equipment (with MGS + closed loop)