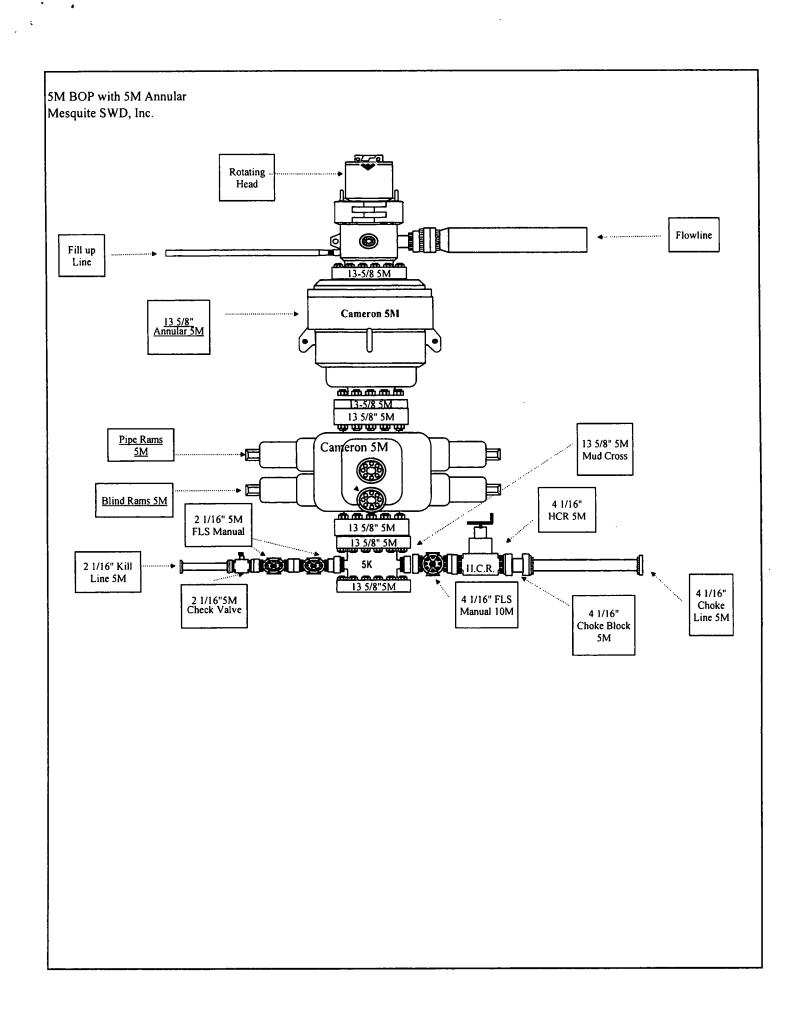

| Do not use this form for proposals to drill or to re-enter an abandoned well. Use form 3160-3 (APD) for such proposals.                                                                                                                 |                                                                                                                                                   |                                                               |                                                                            |                                                 | 6. If Indian, Allottee or Tribe Name        |                                             |  |
|-----------------------------------------------------------------------------------------------------------------------------------------------------------------------------------------------------------------------------------------|---------------------------------------------------------------------------------------------------------------------------------------------------|---------------------------------------------------------------|----------------------------------------------------------------------------|-------------------------------------------------|---------------------------------------------|---------------------------------------------|--|
| SUBMIT IN TRIPLICATE - Other instructions on page 2                                                                                                                                                                                     |                                                                                                                                                   |                                                               |                                                                            |                                                 | 7. If Unit or CA/Agreement, Name and/or No. |                                             |  |
| Type of Well     ☐ Oil Well    ☐ Gas Well    ☑ Oth                                                                                                                                                                                      |                                                                                                                                                   | 8. Well Name and No.<br>OUTER BANKS SWD 1                     |                                                                            |                                                 |                                             |                                             |  |
| Oil Well Gas Well Other: UNKNOWN OTH  2. Name of Operator Contact: MELANIE WILSON MESQUITE SWD INCORPORATED E-Mail: mjp1692@gmail.com                                                                                                   |                                                                                                                                                   |                                                               |                                                                            |                                                 | 9. API Well No.<br>30-015-43868-00-X1       |                                             |  |
| 3a. Address                                                                                                                                                                                                                             | include area code)<br>-1461                                                                                                                       |                                                               | 10. Field and Pool or Exploratory Area UNKNOWN                             |                                                 |                                             |                                             |  |
| CARLSBAD, NM 88220 4. Location of Well (Footage, Sec., T.                                                                                                                                                                               |                                                                                                                                                   |                                                               | 11. County or Parish,                                                      | State                                           |                                             |                                             |  |
| Sec 13 T20S R29E NESE 1990FSL 955FEL                                                                                                                                                                                                    |                                                                                                                                                   |                                                               |                                                                            |                                                 | EDDY COUNTY, NM                             |                                             |  |
| 12. CHECK THE AI                                                                                                                                                                                                                        | PPROPRIATE BOX(ES)                                                                                                                                | TO INDICAT                                                    | E NATURE O                                                                 | F NOTICE, P                                     | EPORT, OR OTH                               | IER DATA                                    |  |
| TYPE OF SUBMISSION                                                                                                                                                                                                                      | TYPE OF ACTION                                                                                                                                    |                                                               |                                                                            |                                                 |                                             |                                             |  |
| Notice of Intent                                                                                                                                                                                                                        | ☐ Acidize                                                                                                                                         | ☐ Deepen                                                      |                                                                            | ☐ Production (Start/Resume)                     |                                             | ☐ Water Shut-Off                            |  |
| ■ Notice of Intent                                                                                                                                                                                                                      | ☐ Alter Casing                                                                                                                                    | asing Hydraulic Fracturing                                    |                                                                            | □ Reclamat                                      | ion                                         | ■ Well Integrity                            |  |
| ☐ Subsequent Report                                                                                                                                                                                                                     | □ Casing Repair                                                                                                                                   | ☐ Casing Repair ☐ New Construction                            |                                                                            | ☐ Recomplete                                    |                                             | ☑ Other                                     |  |
| ☐ Final Abandonment Notice                                                                                                                                                                                                              | ☐ Change Plans ☐ Plug ar                                                                                                                          |                                                               | and Abandon                                                                | □ Temporarily Abandon                           |                                             | Change to Original A<br>PD                  |  |
|                                                                                                                                                                                                                                         | ☐ Convert to Injection                                                                                                                            | ☐ Convert to Injection ☐ Plug Back ☐                          |                                                                            | ■ Water Di                                      | Water Disposal                              |                                             |  |
| testing has been completed. Final Al determined that the site is ready for f Mesquite SWD, Inc. respectfu BOP Approved in 3160-5 09/05/20 with 3M BOP system. Nipple annular. Change to: Nipple up on 9 5/ system is sufficient. 5M BOP | inal inspection.  Illy requests the following  18: Nipple up on 20" csg up on 9 5/8" csg w/10M E  8" csg w/5M BOP system and choke manifold diagi | w/2M BOP sys<br>BOP system. V<br>Max mud wt<br>rams are attac | e original APD:<br>stem. Nipple up<br>/ariance for use<br>10.5. Calculatio | p on 13 3/8" c<br>e of 10M BOF<br>ons show 5M I | sg<br>with 5M<br>BOP                        | PECEIVED OCT 1 2 2018 RCT II-ARTESIA O.C.C. |  |
| 14. I hereby certify that the foregoing i  Cor  Name (Printed/Typed) BRIAN B                                                                                                                                                            | Electronic Submission #<br>For MESQUITE S<br>nmitted to AFMSS for proc                                                                            | SWD INCORPФ                                                   | RATED, sent to<br>TAFA HAQUE o                                             | the Carlsbad                                    | 18MH0065SE)                                 |                                             |  |
| Signature (Electronic                                                                                                                                                                                                                   | Submission)                                                                                                                                       |                                                               | Date 09/21/2                                                               | 2018                                            |                                             |                                             |  |
|                                                                                                                                                                                                                                         | THIS SPACE FO                                                                                                                                     | OR FEDERA                                                     | L OR STATE                                                                 | OFFICE US                                       | E                                           |                                             |  |
| Approved By DENIED                                                                                                                                                                                                                      |                                                                                                                                                   |                                                               | MUSTAFA<br>TitlePETROLE                                                    | A HAQUE<br>EUM ENGINE                           | ER                                          | Date 09/25/2018                             |  |
| Conditions of approval, if any, are attached the conditions of applicant holds legal or equivalent would entitle the applicant to conditions.                                                                                           | uitable title to those rights in th<br>uct operations thereon.                                                                                    | e subject lease                                               | Office Carlsba                                                             |                                                 |                                             |                                             |  |
| Title 18 U.S.C. Section 1001 and Title 43                                                                                                                                                                                               | U.S.C. Section 1212, make it a                                                                                                                    | a crime for any pe                                            | son knowingly and                                                          | d willfully to mai                              | ke to any department o                      | r agency of the United                      |  |