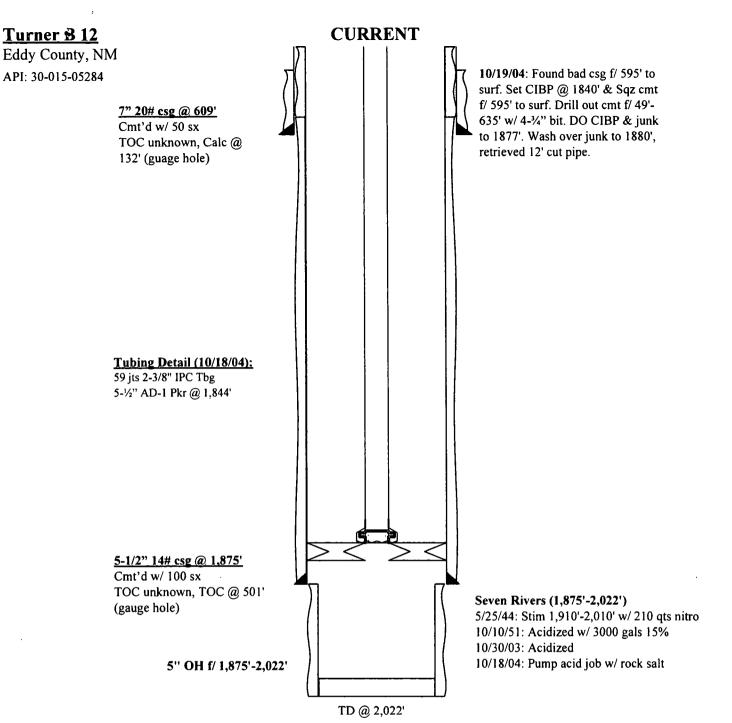

## TURNER B 12 API#: 30-015-05284 Eddy County, New Mexico

## REMEDIAL PROCEDURE TO RETURN WELL TO INJECTION

- 1. MIRU WOR, Hold PJSM
- 2. ND WH, NU BOPs
- 3. Unset AD-1 Pkr @ 1,844', POOH w/ Pkr & stand back 59 jts 2-3/8" IPC tbg
- 4. Unload workstring
- 5. PU & RIH w/ RBP & Pkr on WS
- 6. Set RBP @ +/- 1,840'
- 7. Set Pkr @ pressure test RBP to 500 psi
- 8. Dump 10' sand on top of RBP
- 9. Isolate csg leak w/ Pkr
- 10. Obtain two separate pump-in rates and pressures
- 11. Plan squeeze job w/ cement company & engineers
- 12. MIRU cement company, Hold PJSM
- 13. Establish injection rate and squeeze csg leak
- 14. RD cement company & WO cmt
- 15. Release pkr & POOH w/ tbg
- 16. PU & RIH w/ 4-3/4" bit & drill collars
- 17. DO cmt & RIH to RBP @ 1,840', circ hole clean
- 18. Pressure test squeeze to 500 psi
- 19. POOH w/ tbg & LD bit & drill collars
- 20. RIH w/ retrieving tool and retrieve RBP @ 1,840'
- 21. POOH laying down WS & RBP
- 22. RIH w/ injection tubing as follows

59 jts 2-3/8" IPC Tbg 2-3/8" L-10 On/Off Tool w/ 1.87" ID Profile 5-½" AD-1 Pkr @ +/- 1,844' 6' x 2-3/8" IPC pup jt 2-3/8" WLRG

- 23. Circulate Pkr fluid & set Pkr @ +/- 1,844'
- 24. Pressure test backside to minimum of 350 psi
- 25. ND BOPs, NU WH
- 26. RDMO WOR
- 27. Notify OCD & Perform MIT test