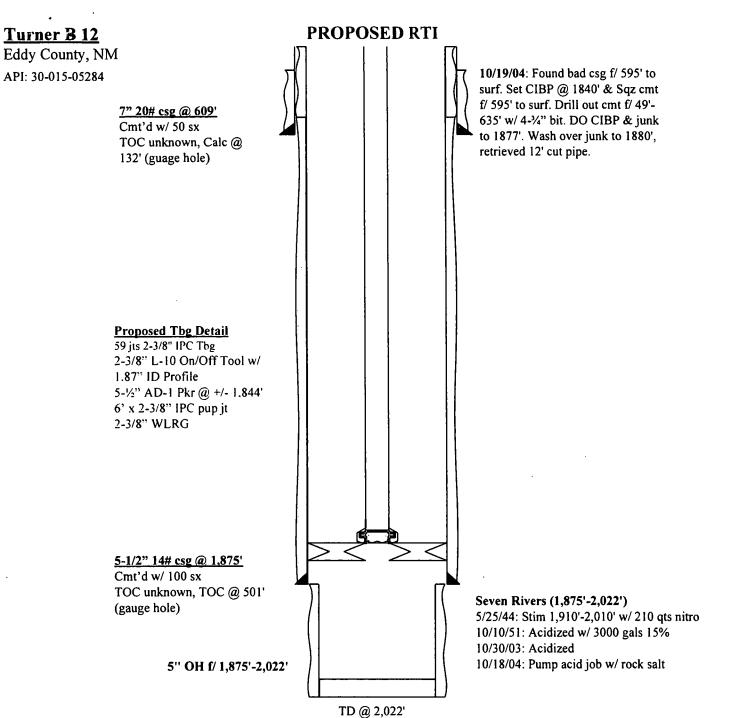

## TURNER B 12 API#: 30-015-05284 Eddy County, New Mexico

## REMEDIAL PROCEDURE TO RETURN WELL TO INJECTION

- 1. MIRU WOR, Hold PJSM
- 2. ND WH, NU BOPs
- 3. Unset AD-1 Pkr @ 1,844', POOH w/ Pkr & stand back 59 jts 2-3/8" IPC tbg
- 4. Unload workstring
- 5. PU & RIH w/ RBP & Pkr on WS
- 6. Set RBP @ +/- 1,840'
- 7. Set Pkr @ pressure test RBP to 500 psi
- 8. Dump 10' sand on top of RBP
- 9. Isolate csg leak w/ Pkr
- 10. Obtain two separate pump-in rates and pressures
- 11. Plan squeeze job w/ cement company & engineers
- 12. MIRU cement company, Hold PJSM
- 13. Establish injection rate and squeeze csg leak
- 14. RD cement company & WO cmt
- 15. Release pkr & POOH w/ tbg
- 16. PU & RIH w/ 4-3/4" bit & drill collars
- 17. DO cmt & RIH to RBP @ 1,840', circ hole clean
- 18. Pressure test squeeze to 500 psi
- 19. POOH w/ tbg & LD bit & drill collars
- 20. RIH w/ retrieving tool and retrieve RBP @ 1,840'
- 21. POOH laying down WS & RBP
- 22. RIH w/ injection tubing as follows

59 jts 2-3/8" IPC Tbg 2-3/8" L-10 On/Off Tool w/ 1.87" ID Profile 5-½" AD-1 Pkr @ +/- 1,844' 6' x 2-3/8" IPC pup jt 2-3/8" WLRG

- 23. Circulate Pkr fluid & set Pkr @ +/- 1,844'
- 24. Pressure test backside to minimum of 350 psi
- 25. ND BOPs, NU WH
- 26. RDMO WOR
- 27. Notify OCD & Perform MIT test