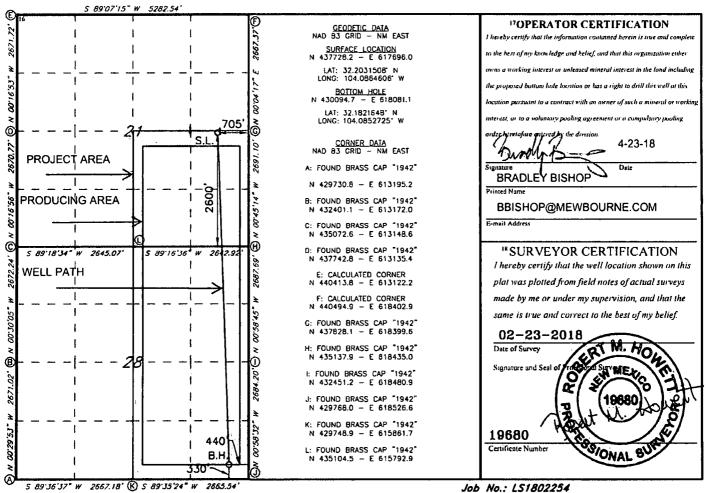

☐ AMENDED REPORT

WELL LOCATION AND ACREAGE DEDICATION PLAT

| 30-015-4        | <sup>2</sup> Pool Code<br>98220       | <sup>3</sup> Pool Name PURPLE SAGE - WOLFCAMP GAS POOL |                             |  |
|-----------------|---------------------------------------|--------------------------------------------------------|-----------------------------|--|
| 322 H4          |                                       | rly Name<br>VOIP FEDERAL COM                           | 6 Well Number<br>2 <b>H</b> |  |
| OGRID NO. 14744 | · · · · · · · · · · · · · · · · · · · | tor Name OIL COMPANY                                   | 9 Elevation<br>3024'        |  |

<sup>10</sup> Surface Location

| ſ | UL or lot no. | Section | Township | Range | Lot Idn | Feet from the | North/South line | Feet From the | East/West line | County |
|---|---------------|---------|----------|-------|---------|---------------|------------------|---------------|----------------|--------|
| - | · <b>I</b>    | 21      | 24S      | 28E   |         | 2600          | SOUTH            | 705           | EAST           | EDDY   |

11 Bottom Hole Location If Different From Surface

| UL or lat no                        | Section | Townsh    | ip Range                   | Lot Idn | Feet from the | North/South line | Feet from the | East/West line | County |
|-------------------------------------|---------|-----------|----------------------------|---------|---------------|------------------|---------------|----------------|--------|
| P                                   | 28      | 24S       | 28E                        |         | 330           | SOUTH            | 440           | EAST           | EDDY   |
| 12 Dedicated Acres 13 Joint or Infi |         | or Infill | 14 Consolidation Code 15 ( |         | Order No.     |                  |               |                |        |
| 480                                 |         |           |                            | i       |               |                  |               |                |        |

No allowable will be assigned to this completion until all interest have been consolidated or a non-standard unit has been approved by the division.

JOD NO.: L318UZZ34

Rul 11-7-18