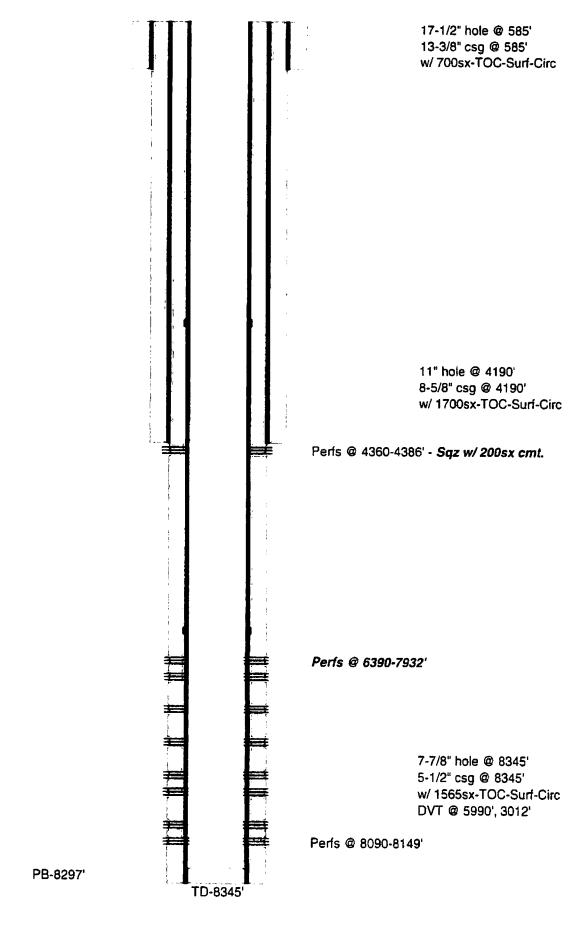

## 32. Additional remarks, continued

- 7 Drill Out CR, POOH w/ RBP, clean out to PBTD
- 8 RIH w/ WL & perf @ 7925?7932, 7704?7715, 7486?7492, 7255?7262, 7215-7221, 7176?7186, 6919?6925, 6530?6537, 6390?6397'
- 9 Acidize new zones with 10250g 7.5% HCL Acid
- 10 RIH w/ tbg, rods & pump, turn over to production.