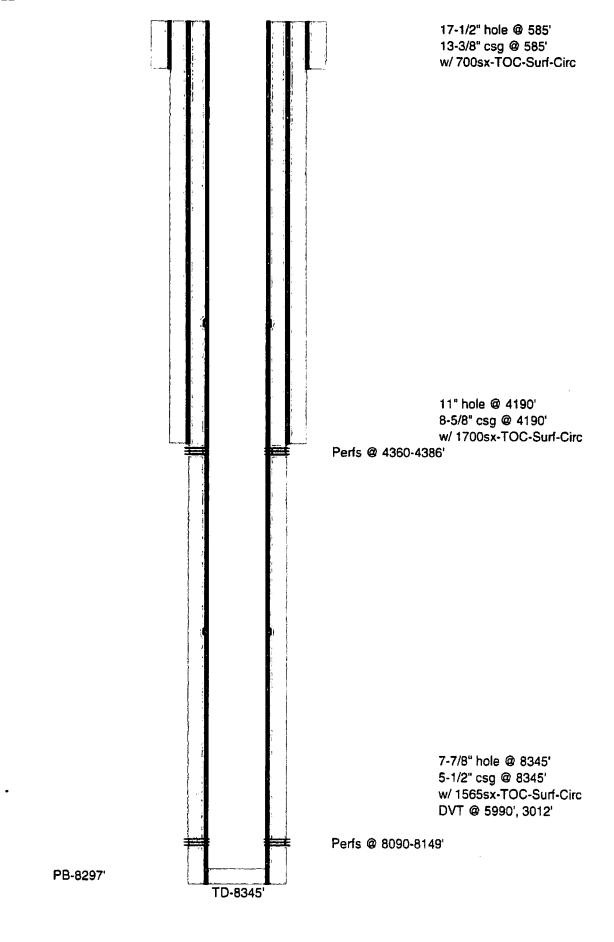

## 32. Additional remarks, continued

- 7 Drill Out CR, POOH w/ RBP, clean out to PBTD
- 8 RIH w/ WL & perf @ 7925?7932, 7704?7715, 7486?7492, 7255?7262, 7215-7221, 7176?7186, 6919?6925, 6530?6537, 6390?6397'
- 9 Acidize new zones with 10250g 7.5% HCL Acid
- 10 RIH w/ tbg, rods & pump, turn over to production.