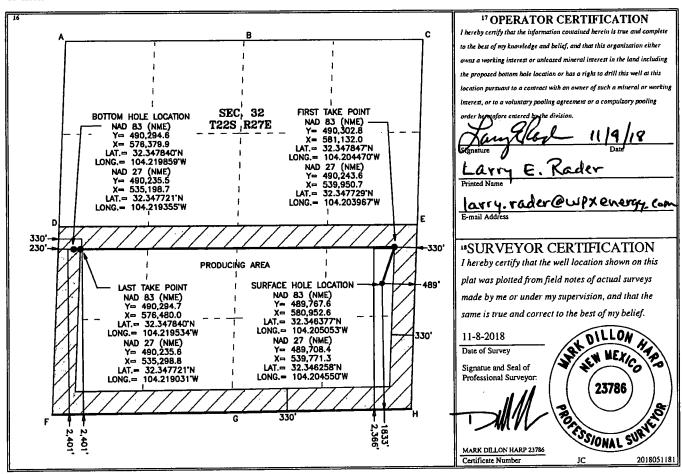

Santa Fe, NM 87505

RECEIVED

☐ AMENDED REPORT

Form C-102

WELL LOCATION AND ACREAGE DEDICATION PLAT

| 30-015-45446  | <sup>2</sup> Pool Code<br>98220          | <sup>3</sup> Pool Name PURPLE SAGE WOLFCAMP GAS POOL |  |  |  |
|---------------|------------------------------------------|------------------------------------------------------|--|--|--|
| Property Code | <sup>5</sup> Propert<br>BOXER 32         | <sup>6</sup> Well Number<br>401H                     |  |  |  |
| 7 OGRID No.   | 8 Operate                                | <sup>9</sup> Elevation                               |  |  |  |
| 246289        | 246289 RKI EXPLORATION & PRODUCTION, LLC |                                                      |  |  |  |
| <b>_</b>      | 10 Surface                               | Location                                             |  |  |  |

|                    |               |             | <del>,</del>   |            | <sup>10</sup> Surface Lo |                  |               |                |        |
|--------------------|---------------|-------------|----------------|------------|--------------------------|------------------|---------------|----------------|--------|
| UL or lot no.      | Section       | Township    | Range          | Lot ldn    | Feet from the            | North/South line | Feet from the | East/West line | County |
| I                  | 32            | 22 S        | 27 E           |            | 1,833                    | SOUTH            | 489           | EAST           | EDDY   |
|                    |               | _           | " Bott         | tom Hole   | Location If I            | Different From   | Surface       |                |        |
| UL or lot no.      | Section       | Township    | Range          | Lot Idn    | Feet from the            | North/South line | Feet from the | East/West line | County |
| L                  | 32            | 22 S        | 27 E           |            | 2,401                    | SOUTH            | 230           | WEST           | EDDY   |
| 12 Dedicated Acres | s 13 Joint of | Infill 14 C | onsolidation C | ode 15 Ord | er No.                   | <u> </u>         |               |                |        |
| 320 AC S/2         |               |             |                |            |                          |                  |               |                |        |