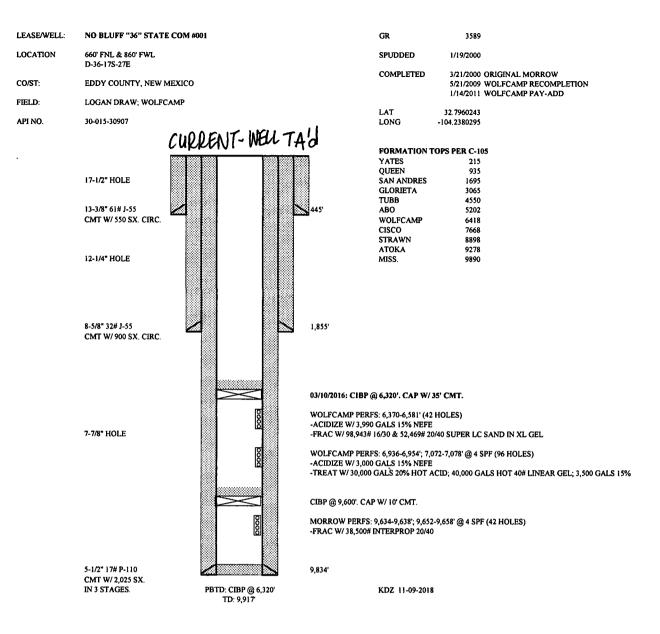

| Submit 1 Copy To Appropriate District                                                                                                                                                                                                                                                | State of New Me                                       | Form C-103                      |                                                  |                   |               |
|--------------------------------------------------------------------------------------------------------------------------------------------------------------------------------------------------------------------------------------------------------------------------------------|-------------------------------------------------------|---------------------------------|--------------------------------------------------|-------------------|---------------|
| <u>District 1</u> – (575) 393-6161<br>1625 N. French Dr., Hobbs, NM 88240                                                                                                                                                                                                            | Energy, Minerals and Natural Resources                |                                 | Revised July 18, 2013 WELL API NO.               |                   |               |
| District II – (575) 748-1283<br>811 S. First St., Artesia, NM 88210                                                                                                                                                                                                                  | OIL CONSERVATION DIVISION                             |                                 | 30-015-30907                                     |                   |               |
| <u>District III</u> – (505) 334-6178                                                                                                                                                                                                                                                 | 1220 South St. Francis Dr.                            |                                 | 5. Indicate Type of Lease                        |                   |               |
| 1000 Rio Brazos Rd., Aztec, NM 87410<br>District IV                                                                                                                                                                                                                                  | Santa Fe, NM 87505                                    |                                 | STATE     FEE       6. State Oil & Gas Lease No. |                   |               |
| 1220 S. St. Francis Dr., Santa Fe, NM                                                                                                                                                                                                                                                | ,                                                     |                                 |                                                  |                   |               |
| 87505<br>SUNDRY NOTICES AND REPORTS ON WELLS                                                                                                                                                                                                                                         |                                                       |                                 | 7. Lease Nam                                     | ne or Unit Agreer | nent Name     |
| (DO NOT USE THIS FORM FOR PROPOSALS TO DRILL OR TO DEEPEN OR PLUG BACK TO A DIFFERENT RESERVOIR. USE "APPLICATION FOR PERMIT" (FORM C-101) FOR SUCH                                                                                                                                  |                                                       |                                 |                                                  |                   |               |
| PROPOSALS.)                                                                                                                                                                                                                                                                          |                                                       |                                 | NO BLUFF STATE COM 8. Well Number 1              |                   |               |
| 1. Type of Well: Oil Well   Gas Well   Other     2. Name of Operator                                                                                                                                                                                                                 |                                                       |                                 |                                                  |                   |               |
| VANGUARD OPERATING, LLC                                                                                                                                                                                                                                                              |                                                       |                                 | 9. OGRID Number<br>258350                        |                   |               |
| 3. Address of Operator                                                                                                                                                                                                                                                               |                                                       |                                 | 10. Pool name or Wildcat                         |                   |               |
| 5847 SAN FELIPE, STE. 3000, HOUSTON, TEXAS, 77057                                                                                                                                                                                                                                    |                                                       |                                 | LOGAN DRAW; WOLFCAMP                             |                   |               |
| 4. Well Location<br>Unit Letter D : 660 feet from the NORTH line and 860 feet from the WEST line                                                                                                                                                                                     |                                                       |                                 |                                                  |                   |               |
| Section 36                                                                                                                                                                                                                                                                           |                                                       | line and860                     | feet from the NMPM                               | he <u>WEST</u>    | _line<br>EDDY |
| Section 50                                                                                                                                                                                                                                                                           | Township 17S Range<br>11. Elevation (Show whether DR, |                                 |                                                  | County            | EDDT          |
|                                                                                                                                                                                                                                                                                      | 3589' GL                                              | ,, e, e,                        |                                                  |                   |               |
|                                                                                                                                                                                                                                                                                      |                                                       |                                 |                                                  |                   |               |
| 12. Check Appropriate Box to Indicate Nature of Notice, Report or Other Data                                                                                                                                                                                                         |                                                       |                                 |                                                  |                   |               |
| NOTICE OF INTENTION TO: SUBSEQUENT REPORT OF:                                                                                                                                                                                                                                        |                                                       |                                 |                                                  |                   | :             |
|                                                                                                                                                                                                                                                                                      |                                                       | —                               |                                                  |                   |               |
| TEMPORARILY ABANDON                                                                                                                                                                                                                                                                  | CHANGE PLANS                                          | COMMENCE DRILLING OPNS. P AND A |                                                  |                   |               |
|                                                                                                                                                                                                                                                                                      |                                                       |                                 | JOB L                                            | J                 |               |
|                                                                                                                                                                                                                                                                                      | _                                                     |                                 |                                                  |                   |               |
| OTHER: OTHER: OTHER: OTHER: OTHER: OTHER:                                                                                                                                                                                                                                            |                                                       |                                 |                                                  |                   |               |
| of starting any proposed work). SEE RULE 19.15.7.14 NMAC. For Multiple Completions: Attach wellbore diagram of proposed completion or recompletion.                                                                                                                                  |                                                       |                                 |                                                  |                   |               |
| Expired T/A                                                                                                                                                                                                                                                                          |                                                       |                                 |                                                  |                   |               |
| Vanguard Operating, LLC is requesting to extend temporary abandonment (TA) status on this well for one (1) additional year to give                                                                                                                                                   |                                                       |                                 |                                                  |                   |               |
| Vanguard opportunity to explore potential uphole remaining recompletion opportunities. The well is currently TA'd with a CIBP @ 6,320' (Wolfcamp perfs @ 6,370-7,078') and capped with 35' cmt.                                                                                      |                                                       |                                 |                                                  |                   |               |
|                                                                                                                                                                                                                                                                                      |                                                       |                                 |                                                  |                   |               |
| Vanguard will contact OCD Artesia office 24 hours prior to running MIT test and chart and pressure test casing to 500 psig for at least 30 minutes on a pressure recording chart. All casing valves will be open during the pressure tests and will report a flow or pressure change |                                                       |                                 |                                                  |                   |               |
| occurring immediately before, during, or immediately after the 30 minute test.                                                                                                                                                                                                       |                                                       |                                 |                                                  |                   |               |
| 1. I Pool                                                                                                                                                                                                                                                                            |                                                       |                                 | NM OIL CONSERVATION                              |                   |               |
|                                                                                                                                                                                                                                                                                      |                                                       |                                 |                                                  |                   |               |
| success the OCD to serve worssed.                                                                                                                                                                                                                                                    |                                                       |                                 |                                                  |                   |               |
|                                                                                                                                                                                                                                                                                      | Contact the OCD to o<br>so it may be witnessed.       |                                 |                                                  | RECEIVE           | <b>)</b>      |
| [                                                                                                                                                                                                                                                                                    | 5                                                     |                                 |                                                  |                   |               |
| Spud Date:                                                                                                                                                                                                                                                                           | Rig Release Da                                        | ite:                            |                                                  |                   |               |
|                                                                                                                                                                                                                                                                                      |                                                       | L                               |                                                  |                   |               |
| I hereby certify that the information above is true and complete to the best of my knowledge and belief.                                                                                                                                                                             |                                                       |                                 |                                                  |                   |               |
| alara.                                                                                                                                                                                                                                                                               |                                                       |                                 | i und opnon.                                     |                   |               |
| SIGNATURE                                                                                                                                                                                                                                                                            |                                                       |                                 |                                                  |                   |               |
| SIGNATURE ////                                                                                                                                                                                                                                                                       |                                                       | rations Engineer                | DATE                                             | 11/09/2018_       |               |
|                                                                                                                                                                                                                                                                                      | ermann E-mail address:                                | kzimmerman@vnre                 | nergy.com P                                      | PHONE: _432-20    | 2-0145        |
| For State Use Only                                                                                                                                                                                                                                                                   |                                                       | _                               |                                                  |                   |               |
| APPROVED BY                                                                                                                                                                                                                                                                          | TITLE STAT                                            | A M.                            |                                                  | DATE <u>//-/9</u> | -18           |
| Conditions of Approval (if any):                                                                                                                                                                                                                                                     |                                                       | <u> </u>                        |                                                  | <u>///</u>        | _/ ~          |