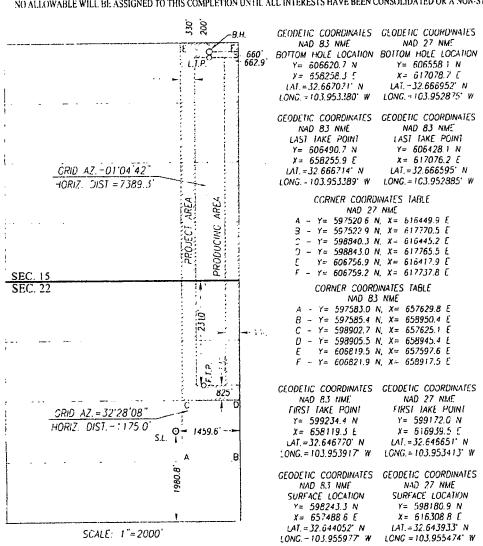

| Well Name                   | SHL                     | ULSTR        | BHL                | ULSTR        | County | Flowline Length: |
|-----------------------------|-------------------------|--------------|--------------------|--------------|--------|------------------|
| Buttercup 27-34 Federal #1H | 1330'FSL & 2409'FEL     | J-22-19S-30E | 200'FSL & 400'FWL  | M-34-19S-30E | Eddy   | 1651.8           |
| Buttercup 27-34 Federal #2H | 1330'FSL & 2379'FEL     | J-22-19S-30E | 200'FSL & 1820'FWL | N-34-19S-30E | Eddy   | 1651.8           |
| Buttercup 27-34 Federal #3H | 1330'FSL & 2349'FEL     | J-22-19S-30E | 200'FSL & 820'FEL  | O-34-19S-30E | Eddy   | 1651.8           |
| Buttercup 27-34 Federal #4H | 1330'FSL & 2319'FEL     | J-22-19S-30E | 200'FSL & 400'FEL  | P-34-19S-30E | Eddy   | 1651.8           |
| Buttercup 27-34 Federal #5H | 1280'FSL & 2409'FEL     | J-22-19S-30E | 200'FSL & 660'FWL  | M-34-19S-30E | Eddy   | 1651.8           |
| Buttercup 27-34 Federal #6H | 1280'FSL & 2379'FEL     | O-22-19S-30E | 200'FSL & 1980'FWL | N-34-19S-30E | Eddy   | 1651.8           |
| Buttercup 27-34 Federal #7H | 1280'FSL & 2349'FEL     | O-22-19S-30E | 200'FSL & 1980'FEL | O-34-19S-30E | Eddy   | 1651.8           |
| Buttercup 27-34 Federal #8H | 1280'FSL & 2319'FEL     | O-22-19S-30E | 200'FSL & 660'FEL  | P-34-19S-30E | Eddy   | 1651.8           |
| Bubbles 2215 Federal #1H    | 1906'FSL & 1599'FEL     | J-22-19S-30E | 200'FNL & 400'FWL  | D-15-19S-30E | Eddy   | 2160.4           |
| Bubbles 2215 Federal #2H    | 1914.5'FSL & 1549.8FEL  | J-22-19S-30E | 200'FNL & 1820'FWL | C-15-19S-30E | Eddy   | 2160.4           |
| Bubbles 2215 Federal #3H    | 1923'FSL & 1500.5'FEL   | J-22-19S-30E | 200'FNL & 1820'FEL | B-15-19S-30E | Eddy   | 2160.4           |
| Bubbles 2215 Federal #4H    | 1931.5'FSL & 1451.2'FEL | J-22-19S-30E | 200'FNL & 400'FEL  | A-15-19S-30E | Eddy   | 2160.4           |
| Bubbles 2215 Federal #5H    | 1955.3'FSL & 1607.5'FEL | J-22-19S-30E | 200'FNL & 660'FWL  | D-15-19S-30E | Eddy   | 2160.4           |
| Bubbles 2215 Federal #6H    | 1963.8'FSL & 1558.2'FEL | J-22-19S-30E | 220'FNL & 1980'FWL | C-15-19S-30E | Eddy   | 2160.4           |
| Bubbles 2215 Federal #7H    | 1972.3'FSL & 1508.9'FEL | J-22-19S-30E | 200'FNL & 1980'FEL | B-15-19S-30E | Eddy   | 2160.4           |
| Bubbles 2215 Federal #8H    | 1980.8'FSL & 1459.6'FEL | J-22-19S-30E | 200'FNL & 660'FEL  | A-15-19S-30E | Eddy   | 2160.4           |

□AMENDED REPORT

WELL LOCATION AND ACREAGE DEDICATION PLAT

| WELL LUCATION AND ACKEAGE DEDICATION TEAT                                                                                                            |                            |          |                      |                    |                |                                  |               |                |             |        |
|------------------------------------------------------------------------------------------------------------------------------------------------------|----------------------------|----------|----------------------|--------------------|----------------|----------------------------------|---------------|----------------|-------------|--------|
| A.                                                                                                                                                   |                            |          | Pool Code Pool Name  |                    |                | : _                              |               |                |             |        |
| 30-0K                                                                                                                                                |                            | 9.       | 10.20                | . 1                | Harkberry Bone |                                  |               |                | Spring NW   |        |
| Property Code                                                                                                                                        |                            |          |                      | Property Name      |                |                                  |               |                | Well Number |        |
|                                                                                                                                                      |                            |          | BUBBLES 2215 FEDERAL |                    |                |                                  |               | 814            |             |        |
| OGRID No                                                                                                                                             |                            |          | Operator Name        |                    |                |                                  |               |                | Elevation   |        |
| 00538                                                                                                                                                |                            |          |                      | XTO ENERGY         |                |                                  |               |                | 3311'       |        |
| Surface Location                                                                                                                                     |                            |          |                      |                    |                |                                  |               |                |             |        |
| UL or lot No                                                                                                                                         | Section                    | Township | Range                | Lot Idn            | Feet from the  | North/South line                 | Feet from the | Fast∆          | Vest line   | County |
| J                                                                                                                                                    | 22                         | 19-S     | 30-E                 |                    | 1980.8         | SOUTH                            | 1459.6        |                | AST         | EDDY   |
| Bottom Hole Location If Different From Surface                                                                                                       |                            |          |                      |                    |                |                                  |               |                |             |        |
| UL or lot No                                                                                                                                         | or lot No Section Fownship |          | Range                | tange Lot Idn Feet |                | North/South line   Feet from the |               | East West line |             | Counts |
| A                                                                                                                                                    | 15                         | 19-8     | 30-E                 |                    | 200            | NORTH                            | 660           | 660 E          |             | EDDY   |
| Dedicated Acres   Joint or Infill   Consolidation Code   Order No                                                                                    |                            |          |                      |                    |                |                                  |               |                |             |        |
| 240                                                                                                                                                  |                            |          |                      |                    |                |                                  |               |                |             |        |
| NO ALLOWABLE WILL BE ASSIGNED TO THIS COMPLETION UNTIL ALL INTERESTS HAVE BEEN CONSOLIDATED OR A NON-STANDARD UNIT HAS BEEN APPROVED BY THE DIVISION |                            |          |                      |                    |                |                                  |               |                |             |        |