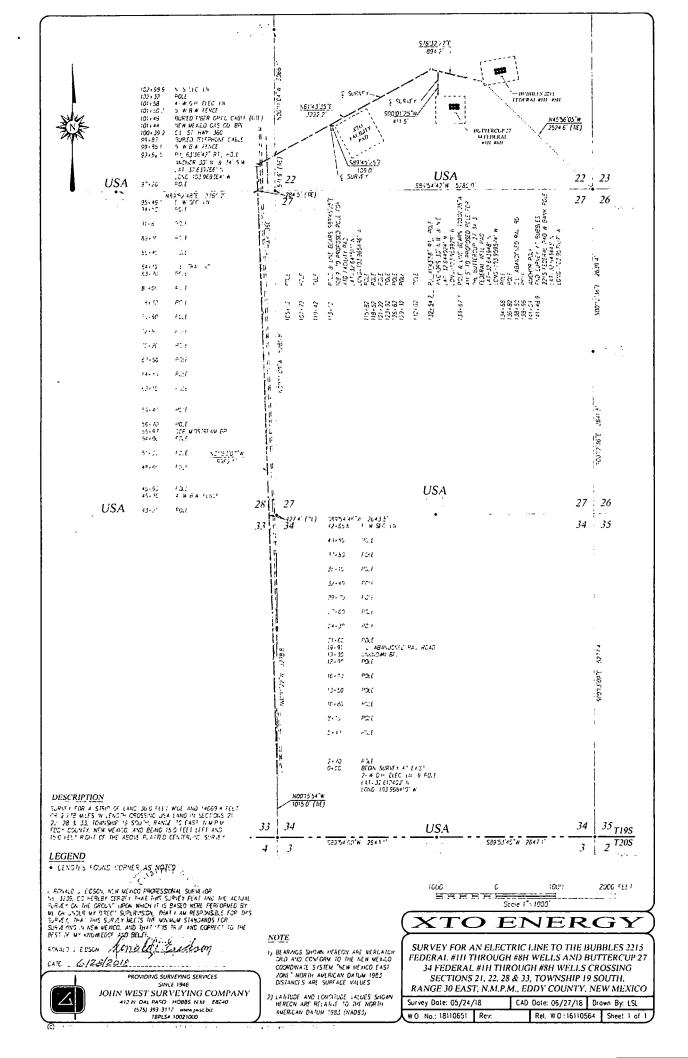

# **KTO ENERGY**

SURVEY FOR AN ACCESS ROAD TO CONNECT THE BUTTERCUP 27 34 FEDERAL #1H THROUGH #8H WELLS & BUBBLES 2215 FEDERAL #1H THROUGH #8H WELLS CROSSING SECTIONS 21 & 22, TOWNSHIP 19 SOUTH, RANGE 30 EAST, N.M.P.M., EDDY COUNTY, NEW MEXICO