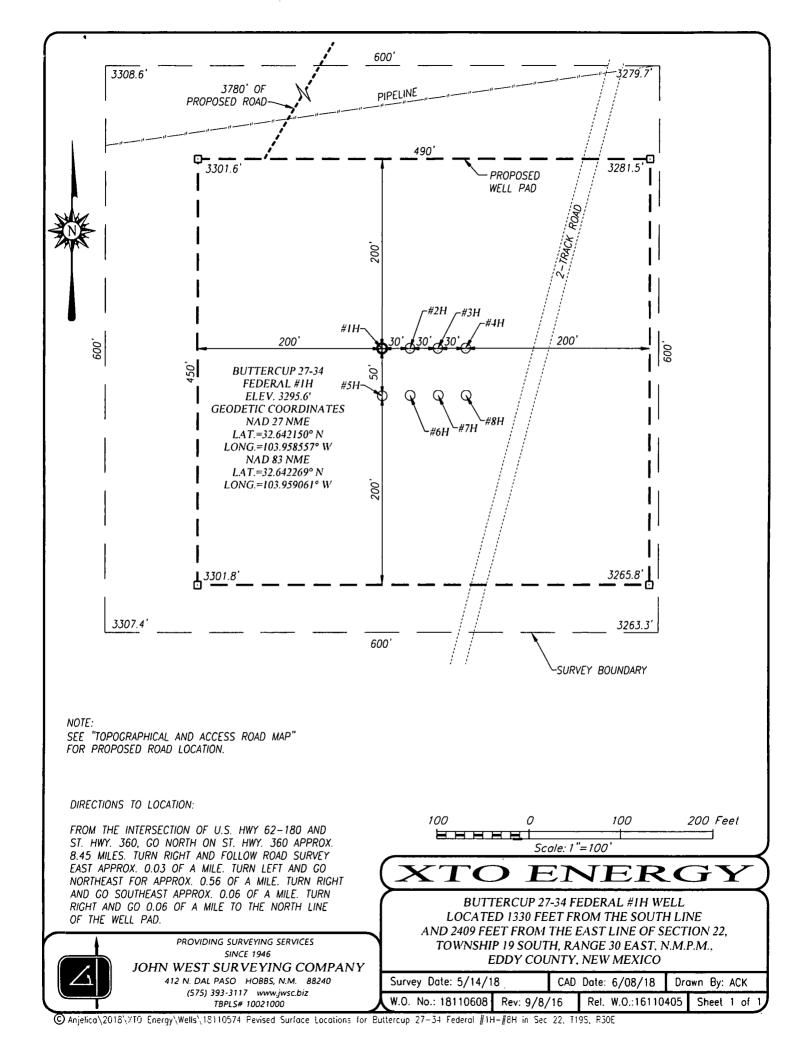

### DESCRIPTION

SURVEY OF A STRIP OF LAND 30 O FEET WIDE AND 4365 B FEET OR 0 827 MILES IN LENGTH CROSSING USA LAND IN SECTIONS 21 & 22. TOWNSHIP 19 SOUTH, RANGE 30 EAST, N M P.M., EDDY COUNTY, NEW MEXICO. AND BEING 15 O FEET LEFT AND 15 O FEET RIGHT OF THE ABOVE PLATTED CENTERLINE SURVEY

#### NOTE

BEARINGS SHOWN HEREON ARE MERCATOR GRID AND CONFORM TO THE NEW MEXICO COORDINATE SYSTEM "NEW MEXICO EAST ZONE" NORTH AMERICAN DATUM 1983 DISTANCES ARE SURFACE VALUES

I, RONALD J EIDSON, NEW MEXICO PROFESSIONAL SURVEYOR NO 3239,
DO HEREBY CERTIFY THAT, LOSS SURVEY PLAT AND THE ACTUAL SURVEY
ON THE GROUND UPON WHICH IT IS BASED WERE PERFORMED BY ME OR
UNDER MY DIRECT SUPERVISION; THAT I AM RESPONSIBLE FOR THIS
SURVEY; THAT THIS SURVEY MEETS THE MINIMUM STANDARDS FOR
SURVEYING IN NEW MEXICD; AND THAT IT IS TRUE AND CORRECT TO
THE BEST OF MY KNOWLEDGE AND BELIEF.

#### LEGEND

DENOTES FOUND CORNER AS NOTED
 DENOTES CENTERLINE SURVEY

1000 0 1000 2000 FEE1

Scale: 1"=1000"

# **KTO ENERGY**

SURVEY FOR AN ACCESS ROAD TO CONNECT THE BUTTERCUP 27 34 FEDERAL #1H THROUGH #8H WELLS & BUBBLES 2215 FEDERAL #1H THROUGH #8H WELLS CROSSING SECTIONS 21 & 22, TOWNSHIP 19 SOUTH, RANGE 30 EAST, N.M.P.M., EDDY COUNTY, NEW MEXICO