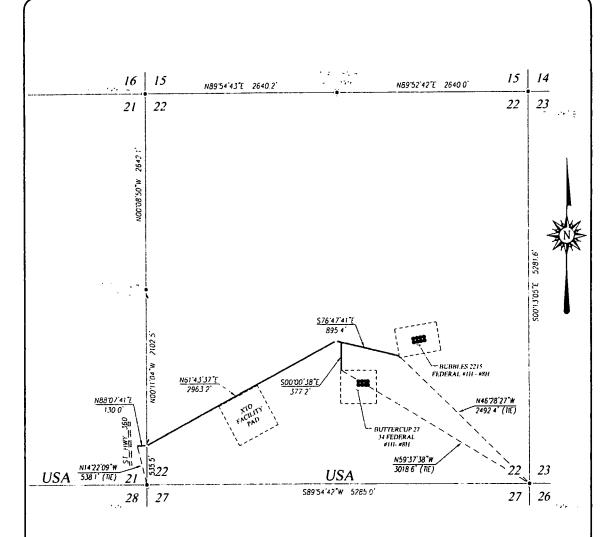

### DESCRIPTION

SURVEY OF A STRIP OF LAND 30 O FEET WIDE AND 4365 B FEET OR 0 827 MILES IN LENGTH CROSSING USA LAND IN SECTIONS 21 & 22. TOWNSHIP 19 SOUTH, RANGE 30 EAST, N M P.M., EDDY COUNTY, NEW MEXICO. AND BEING 15 O FEET LEFT AND 15 O FEET RIGHT OF THE ABOVE PLATTED CENTERLINE SURVEY

#### NOTE

BEARINGS SHOWN HEREON ARE MERCATOR GRID AND CONFORM TO THE NEW MEXICO COORDINATE SYSTEM "NEW MEXICO EAST ZONE" NORTH AMERICAN DATUM 1983 DISTANCES ARE SURFACE VALUES

I, RONALD J EIDSON, NEW MEXICO PROFESSIONAL SURVEYOR NO 3239,
DO HEREBY CERTIFY THAT, LOSS SURVEY PLAT AND THE ACTUAL SURVEY
ON THE GROUND UPON WHICH IT IS BASED WERE PERFORMED BY ME OR
UNDER MY DIRECT SUPERVISION; THAT I AM RESPONSIBLE FOR THIS
SURVEY; THAT THIS SURVEY MEETS THE MINIMUM STANDARDS FOR
SURVEYING IN NEW MEXICD; AND THAT IT IS TRUE AND CORRECT TO
THE BEST OF MY KNOWLEDGE AND BELIEF.

#### LEGEND

DENOTES FOUND CORNER AS NOTED
 DENOTES CENTERLINE SURVEY

1000 0 1000 2000 FEE1

Scale: 1"=1000"

# **KTO ENERGY**

SURVEY FOR AN ACCESS ROAD TO CONNECT THE BUTTERCUP 27 34 FEDERAL #1H THROUGH #8H WELLS & BUBBLES 2215 FEDERAL #1H THROUGH #8H WELLS CROSSING SECTIONS 21 & 22, TOWNSHIP 19 SOUTH, RANGE 30 EAST, N.M.P.M., EDDY COUNTY, NEW MEXICO