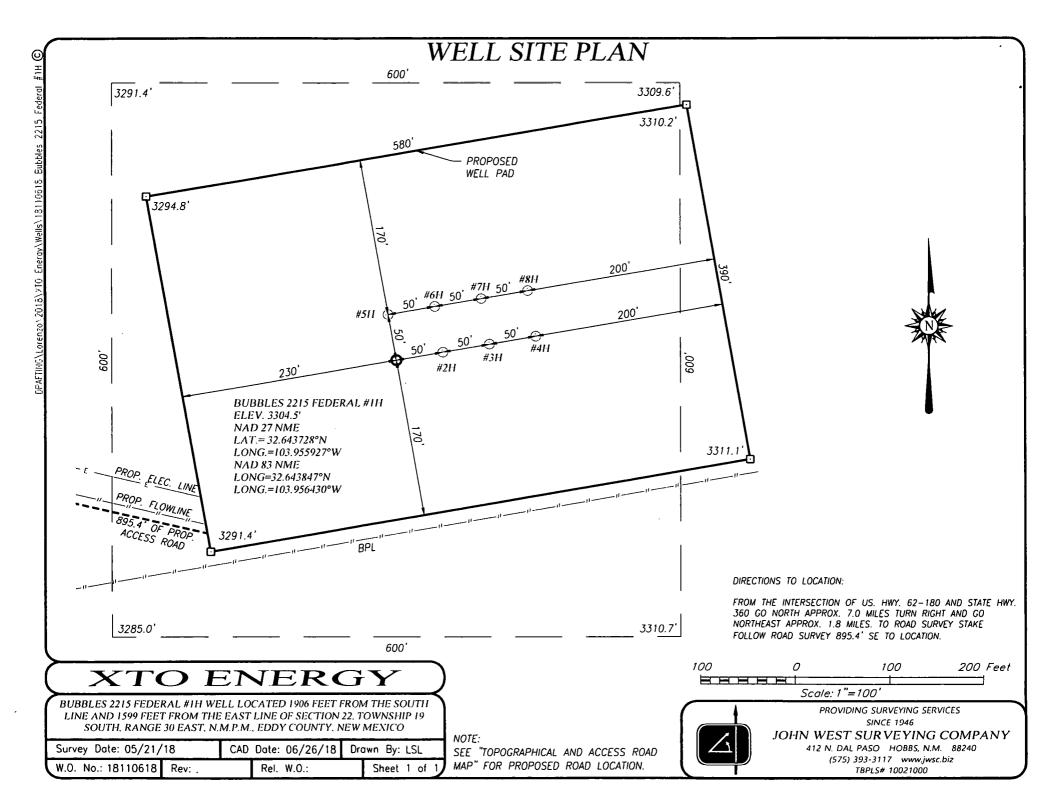

□AMENDED REPORT

WELL LOCATION AND ACREAGE DEDICATION PLAT

| WELL LUCATION AND ACKEAGE DEDICATION TEAT                                                                                                            |                            |          |                      |                    |                |                                  |               |                |             |        |
|------------------------------------------------------------------------------------------------------------------------------------------------------|----------------------------|----------|----------------------|--------------------|----------------|----------------------------------|---------------|----------------|-------------|--------|
| A.                                                                                                                                                   |                            |          | Pool Code Pool Name  |                    |                | : _                              |               |                |             |        |
| 30-0K                                                                                                                                                |                            | 9.       | 10.20                | . 1                | Harkberry Bone |                                  |               |                | Spring NW   |        |
| Property Code                                                                                                                                        |                            |          |                      | Property Name      |                |                                  |               |                | Well Number |        |
|                                                                                                                                                      |                            |          | BUBBLES 2215 FEDERAL |                    |                |                                  |               | 814            |             |        |
| OGRID No                                                                                                                                             |                            |          | Operator Name        |                    |                |                                  |               |                | Elevation   |        |
| 00538                                                                                                                                                |                            |          |                      | XTO ENERGY         |                |                                  |               |                | 3311'       |        |
| Surface Location                                                                                                                                     |                            |          |                      |                    |                |                                  |               |                |             |        |
| UL or lot No                                                                                                                                         | Section                    | Township | Range                | Lot Idn            | Feet from the  | North/South line                 | Feet from the | Fast∆          | Vest line   | County |
| J                                                                                                                                                    | 22                         | 19-S     | 30-E                 |                    | 1980.8         | SOUTH                            | 1459.6        |                | AST         | EDDY   |
| Bottom Hole Location If Different From Surface                                                                                                       |                            |          |                      |                    |                |                                  |               |                |             |        |
| UL or lot No                                                                                                                                         | or lot No Section Fownship |          | Range                | tange Lot Idn Feet |                | North/South line   Feet from the |               | East West line |             | Counts |
| A                                                                                                                                                    | 15                         | 19-8     | 30-E                 |                    | 200            | NORTH                            | 660           | 660 E          |             | EDDY   |
| Dedicated Acres   Joint or Infill   Consolidation Code   Order No                                                                                    |                            |          |                      |                    |                |                                  |               |                |             |        |
| 240                                                                                                                                                  |                            |          |                      |                    |                |                                  |               |                |             |        |
| NO ALLOWABLE WILL BE ASSIGNED TO THIS COMPLETION UNTIL ALL INTERESTS HAVE BEEN CONSOLIDATED OR A NON-STANDARD UNIT HAS BEEN APPROVED BY THE DIVISION |                            |          |                      |                    |                |                                  |               |                |             |        |