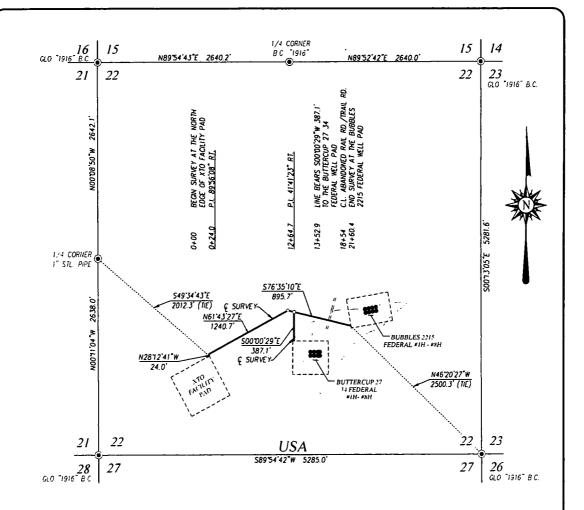

#### DESCRIPTION

SURVEY FOR A STRIP OF LAND 30.0 FEET WIDE AND 25-7.5 FEET OR 0.482 MILES IN LENGTH CROSSING USA LAND IN SECTION 22. TOWNSHIP 19 SOUTH, RANGE 30 EAST, N.M.P.M., EDDY COUNTY, NEW MEXICO, AND BEING 15.0 FEET LEFT AND 15.0 FEET RICHT OF THE ABOVE PLATTED CENTERLINE SURVEY.

#### NOTE

BEARINGS SHOWN HEREON ARE MERCATOR GRID AND CONFORM TO

BEARINGS SHOWN HEREON ARE MERCATOR GRID AND CONFORM TO THE NEW MEXICO COORDINATE SYSTEM "NEW MEXICO EAST ZONE" NORTH AMERICAN DATE AND DISTINCES ARE SURFACE VALUES.

#### LEGEND

**©** DENOTES FOUND CORNER AS NOTED

1000 1000 2000 FEET Scale: 1"=1000"

# ENERGY

BURIED & SURFACE FLOWLINE TO THE BUTTERCUP 27 34 FEDERAL WELL PAD & BUBBLES 22 15 FEDERAL WELL PAD CROSSING SECTION 22. TOWNSHIP 19 SOUTH, RANGE 30 EAST, N.M.P.M., EDDY COUNTY. NEW MEXICO

Survey Date: 05/23/18 CAD Date: 06/27/18 Drawn By: LSL W.O. No.: 18110650 Rev. Rel. W.O.: 16110565 Sheet 1 of 1