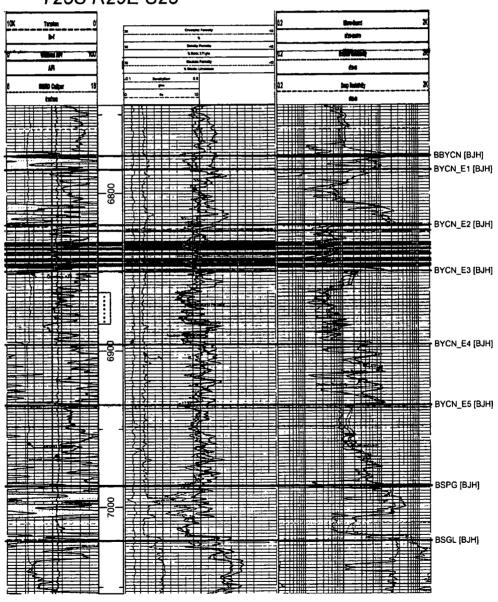

XTO ENERGY INC. SUBMITS SUNDRY IN ORDER TO RECOMPLETE THE WELL BACK TO PRODUCTION. 1.PULL CURRENT TUBING

2.SET CIBP AT APPROXIMATLY 7215'.

3.PERFORATE NEW ZONE 6865-6885

4.STIMULATE WELL IN THE DELAWARE BRUSHY CANYON E3 SAND WITH SLICKWATER FRAC. 5.PLACE NEW TUBING @6815. RETURN WELL TO PRODUCTION.

(Footage, Sec., T., R., M., or Survey Description)

Sec 23 T25S R29E NWNW 990FNL 560FWL 32.120049 N Lat, 103.961926 W Lon

RECEIVED

ATTACHED YOU WILL FIND CURRENT AND PROPOSED WBD, AND LOG.

OCT 1 2 2018

|                               |                                                                                                                                                  | DISTRICT II-ARTESIA O.C.D. |                       |     |    |      |
|-------------------------------|--------------------------------------------------------------------------------------------------------------------------------------------------|----------------------------|-----------------------|-----|----|------|
| 14. I hereby certify that t   | he foregoing is true and correct.<br>Electronic Submission #434472 verifie<br>For XTO ENERGY INCORPO<br>Committed to AFMSS for processing by PRI | RAŤED.                     | sent to the Carlsbad  |     |    |      |
| Name (Printed/Typed)          | PATRICIA DONALD                                                                                                                                  | Title                      | REGULATORY ANALYST    |     |    |      |
| Signature                     | (Electronic Submission)                                                                                                                          | Date                       | 09/10/2018            |     |    |      |
|                               | THIS SPACE FOR FEDERA                                                                                                                            | AL OR                      | STATE OFFICE USE      |     |    |      |
| Approved By                   | /s/ Jonathon Shepard                                                                                                                             | Title                      | Petroleum Engineer    | SER | 19 | 2018 |
| certify that the applicant ho | ny, are attached. Approval of this notice does not warrant or lds legal or equitable title to those rights in the subject lease                  | (                          | Carlsbad Field Office |     |    |      |