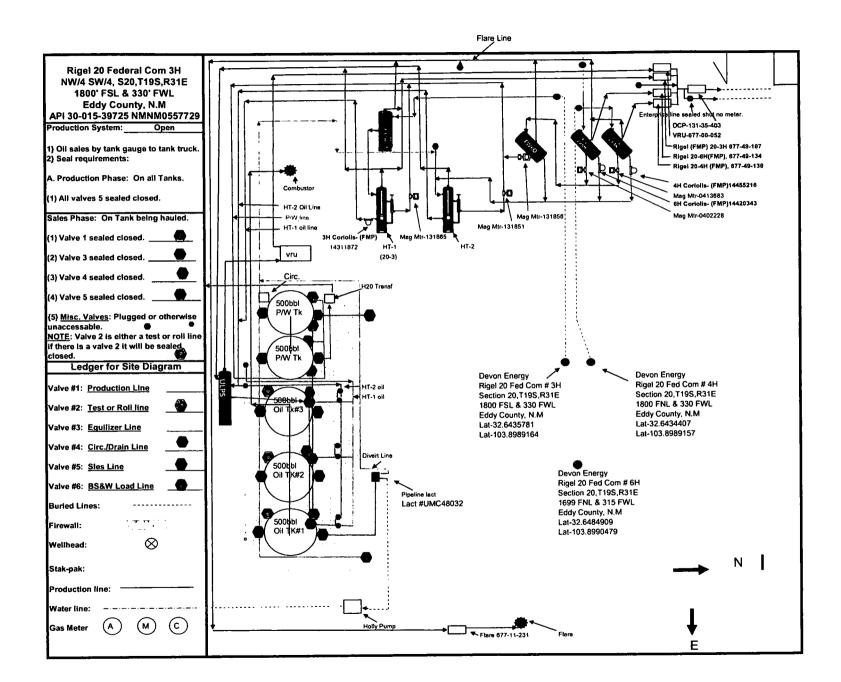

Devon will measure each wells production products (gas, oil & water)individually, so that the commingling issues are resolved at this battery. The VRU production will be allocated back to each well based on the oil production from each well on a monthly basis. Below is the proposed production path, along with the attached updated process flow diagram.

NWSW Sec 20, T19S, 31E 30-015-39726 Hackberry; BS

Devon will measure each wells production products (gas, oil, & water) individually, so that the commingling issues are resolved at this battery. The VRU production will be allocated back to each well based on the oil production from each well on a monthly basis. Below is the proposed production path, along with the attached updated process flow diagram.

#### Oil & Gas general production path by well:

Rigel 20 Fed Com 4H

The central tank battery is located at the Rigel 20 Fed Com 3H battery in Sec. 20, T19S, R31E, in Eddy County, New Mexico.

Rigel 20 Fed Com 3H - The Rigel 20 Fed Com 3H will flow through a two phase separator (2PS-1) and then to a heater\treater (HT-1). Gas is metered off of the two phase separator (2PS-1) with a gas test meter (FMP) and oil is metered through a Micro Motion Coriolis Meter (FMP) off the 3H's designated heater/treater (HT-1) and a turbine meter to meter the water. Oil is then is routed from the 3H's heater/treater (HT-1) to the ULPS (ultra-low pressure separator) and then to the oil tanks.

Rigel 20 Fed Com 4H - The Rigel 20 Fed Com 4H production will flow through its own three phase separator with a Micro Motion Coriolis Meter (FMP) to meter the oil, a mag meter to meter the water, and gas test meter (FMP) to meter the gas. Oil is then routed from the heater\treater (HT-2) to the ULPS (ultra-low pressure separator) and then to the oil tanks.

Rigel 20 Fed Com 6H - The Rigel 20 Fed Com 6H production will flow through its own three phase separator with a Micro Motion Coriolis Meter (FMP) to meter the oil, a mag meter to meter the water, and gas test meter (FMP) to meter the gas. Oil is then routed from the heater\treater (HT-2) to the ULPS (ultra-low pressure separator) and then to the oil tanks.

#### Oil, Gas & Water detailed metering methodology:

The Rigel 20 Fed Com 3H production flows into its own two phase separator (2PS-1). After separation, the gas flows to the gas test meter (FMP) #67749167. The produced fluids from the Rigel 20 FC 3H is then routed to its own heater/treater (HT-1) where oil is metered with a Micro Motion Coriolis Meter (FMP) #14311872 after flowing through its own heater/treater (HT-1). The produced water from the Rigel 20 FC 3H is metered utilizing a turbine meter #131865 off the heater/treater (HT-1). Produced water then flows into one of two 500 bbl. water tank on site.

The Rigel 20 Fed Com 4H production flows from the well into its own 3 phase separator located at the Rigel 20 Fed Com 3H facility. Gas exits the 3 phase separator and is routed to the gas test meter (FMP) #67749136. The produced oil exits the 3 phase separator and is metered with a Micro Motion Coriolis Meter (FMP) #14455216 and then flows into the heater/treater (HT-2). The produced water from the Rigel 20 FC 4H is metered utilizing a water mag meter #0413683 off the three phase separator. Produced water then flows into one of two 500 bbl. water tank on site.

The Rigel 20 Fed Com 6H production flows into the Rigel 20 FC 3H facility directly from the 6H's production flow line from the well into its own 3 phase separator located at the Rigel 20 FC 3H facility. Gas exits the 3 phase separator and is routed to the gas test meter (FMP) #6774913. The produced oil exits the 3 phase separator and is metered with a Micro Motion Coriolis Meter (FMP) #14420343 and then flows into the heater/treater (HT-2). The produced water from the Rigel 20 FC 6H is metered utilizing a water mag meter #0402228 off of the 3 phase separator. Produced water then flows into one of two 500 bbl.

Oil production for each well will be measured, on a daily basis, at the specifically identified Micro Motion Coriolis (FMP) meter for each well. Devon will continue to operate and maintain the Micro Motion Coriolis meter per the applicable BLM regulations, notwithstanding further guidance from the BLM in regards to proving the Micro Motion Coriolis Meter (FMP) to meet applicable

<sup>\*</sup>Unable to capture at this time, will provide upon receipt

| BLM guidelines. The gas production from the Rigel 20 Fed Com 3H, 4H, 7 6H and the VRU #67700052 gas test meters (FMP's) will flow to the DCP #726982-00. The BLM and OCD will be notified of any future changes at the facilities. |
|------------------------------------------------------------------------------------------------------------------------------------------------------------------------------------------------------------------------------------|
|                                                                                                                                                                                                                                    |
|                                                                                                                                                                                                                                    |