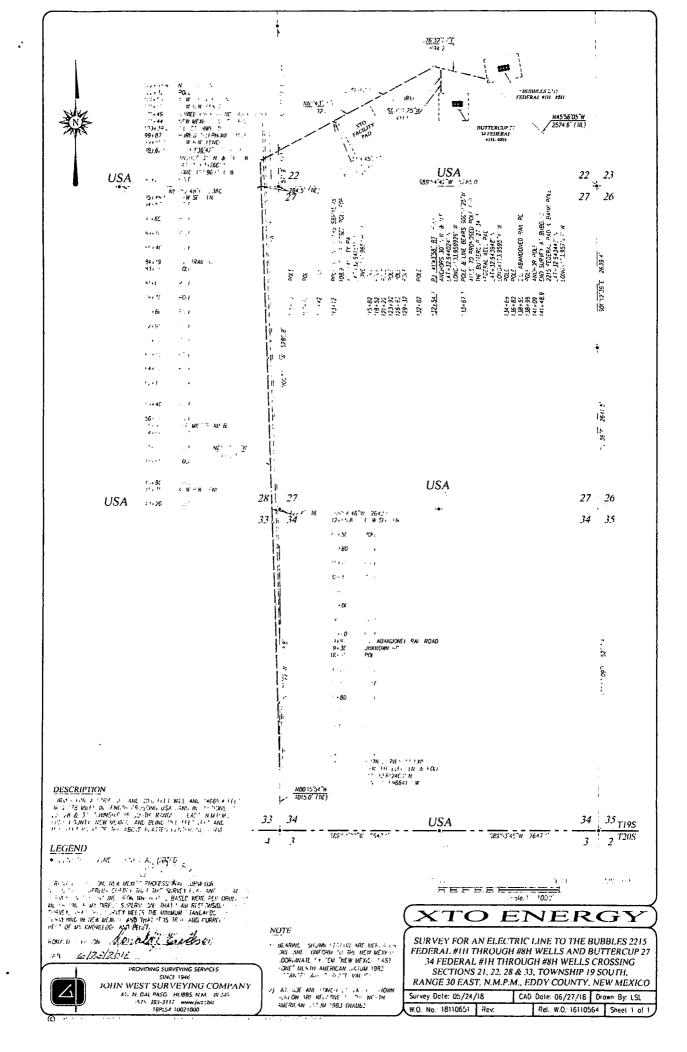

| Well Name                   | SHL                     | ULSTR         | BHL                | ULSTR        | County | Flowline Length: |
|-----------------------------|-------------------------|---------------|--------------------|--------------|--------|------------------|
| Buttercup 27-34 Federal #1H | 1330'FSL & 2409'FEL     | J-22-19S-30E  | 200'FSL & 400'FWL  | M-34-19S-30E | Eddy   | 1651.8           |
| Buttercup 27-34 Federal #2H | 1330'FSL & 2379'FEL     | J-22-19S-30E  | 200'FSL & 1820'FWL | N-34-19S-30E | Eddy   | 1651.8           |
| Buttercup 27-34 Federal #3H | 1330'FSL & 2349'FEL     | J-22-19S-30E  | 200'FSL & 820'FEL  | O-34-19S-30E | Eddy   | 1651.8           |
| Buttercup 27-34 Federal #4H | 1330'FSL & 2319'FEL     | J-22-19S-30E  | 200'FSL & 400'FEL  | P-34-19S-30E | Eddy   | 1651.8           |
| Buttercup 27-34 Federal #5H | 1280'FSL & 2409'FEL     | J-22-19S-30E  | 200'FSL & 660'FWL  | M-34-19S-30E | Eddy   | 1651.8           |
| Buttercup 27-34 Federal #6H | 1280'FSL & 2379'FEL     | O-22-19S-30E  | 200'FSL & 1980'FWL | N-34-19S-30E | Eddy   | 1651.8           |
| Buttercup 27-34 Federal #7H | 1280'FSL & 2349'FEL     | O-22-19S-30E  | 200'FSL & 1980'FEL | O-34-19S-30E | Eddy   | 1651.8           |
| Buttercup 27-34 Federal #8H | 1280'FSL & 2319'FEL     | O-22-19S-30E  | 200'FSL & 660'FEL  | P-34-19S-30E | Eddy   | 1651.8           |
| Bubbles 2215 Federal #1H    | 1906'FSL & 1599'FEL     | J-22-19S-30E  | 200'FNL & 400'FWL  | D-15-19S-30E | Eddy   | 2160.4           |
| Bubbles 2215 Federal #2H    | 1914.5'FSL & 1549.8FEL  | J-22-19S-30E  | 200'FNL & 1820'FWL | C-15-19S-30E | Eddy   | 2160.4           |
| Bubbles 2215 Federal #3H    | 1923'FSL & 1500.5'FEL   | J-22-19S-30E  | 200'FNL & 1820'FEL | B-15-19S-30E | Eddy   | 2160.4           |
| Bubbles 2215 Federal #4H    | 1931.5'FSL & 1451.2'FEL | J-22-19S-30E  | 200'FNL & 400'FEL  | A-15-19S-30E | Eddy   | 2160.4           |
| Bubbles 2215 Federal #5H    | 1955.3'FSL & 1607.5'FEL | J-22-19S-30E  | 200'FNL & 660'FWL  | D-15-19S-30E | Eddy   | 2160.4           |
| Bubbles 2215 Federal #6H    | 1963.8'FSL & 1558.2'FEL | J-22-19S-30E  | 220'FNL & 1980'FWL | C-15-19S-30E | Eddy   | 2160.4           |
| Bubbles 2215 Federal #7H    | 1972.3'FSL & 1508.9'FEL | J-22-19S-30E  | 200'FNL & 1980'FEL | B-15-19S-30E | Eddy   | 2160.4           |
| Bubbles 2215 Federal #8H    | 1980.8'FSL & 1459.6'FEL | J-22-19\$-30E | 200'FNL & 660'FEL  | A-15-19S-30E | Eddy   | 2160.4           |

#### Infrastructure:

Access Road Length/Acres: 4356.8' / 3.000 Acres Plat Attached
OHE Length/Acres: 14669.4' / No Add'l Acreage; In Road Corridor Plat Attached

Flowline Information: All FL's Will Follow Approved Disturbance. Plat Attached.