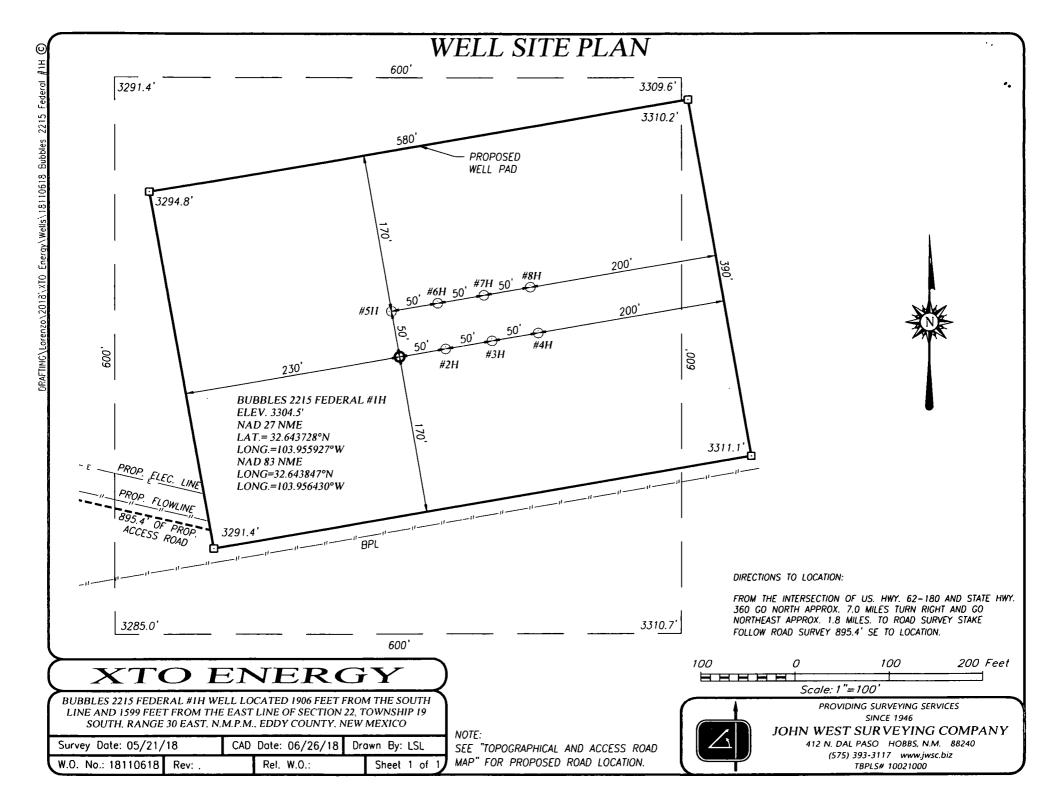

| Well Name                   | SHL                     | ULSTR         | BHL                | ULSTR        | County | Flowline Length: |
|-----------------------------|-------------------------|---------------|--------------------|--------------|--------|------------------|
| Buttercup 27-34 Federal #1H | 1330'FSL & 2409'FEL     | J-22-19S-30E  | 200'FSL & 400'FWL  | M-34-19S-30E | Eddy   | 1651.8           |
| Buttercup 27-34 Federal #2H | 1330'FSL & 2379'FEL     | J-22-19S-30E  | 200'FSL & 1820'FWL | N-34-19S-30E | Eddy   | 1651.8           |
| Buttercup 27-34 Federal #3H | 1330'FSL & 2349'FEL     | J-22-19S-30E  | 200'FSL & 820'FEL  | O-34-19S-30E | Eddy   | 1651.8           |
| Buttercup 27-34 Federal #4H | 1330'FSL & 2319'FEL     | J-22-19S-30E  | 200'FSL & 400'FEL  | P-34-19S-30E | Eddy   | 1651.8           |
| Buttercup 27-34 Federal #5H | 1280'FSL & 2409'FEL     | J-22-19S-30E  | 200'FSL & 660'FWL  | M-34-19S-30E | Eddy   | 1651.8           |
| Buttercup 27-34 Federal #6H | 1280'FSL & 2379'FEL     | O-22-19S-30E  | 200'FSL & 1980'FWL | N-34-19S-30E | Eddy   | 1651.8           |
| Buttercup 27-34 Federal #7H | 1280'FSL & 2349'FEL     | O-22-19S-30E  | 200'FSL & 1980'FEL | O-34-19S-30E | Eddy   | 1651.8           |
| Buttercup 27-34 Federal #8H | 1280'FSL & 2319'FEL     | O-22-19S-30E  | 200'FSL & 660'FEL  | P-34-19S-30E | Eddy   | 1651.8           |
| Bubbles 2215 Federal #1H    | 1906'FSL & 1599'FEL     | J-22-19S-30E  | 200'FNL & 400'FWL  | D-15-19S-30E | Eddy   | 2160.4           |
| Bubbles 2215 Federal #2H    | 1914.5'FSL & 1549.8FEL  | J-22-19S-30E  | 200'FNL & 1820'FWL | C-15-19S-30E | Eddy   | 2160.4           |
| Bubbles 2215 Federal #3H    | 1923'FSL & 1500.5'FEL   | J-22-19S-30E  | 200'FNL & 1820'FEL | B-15-19S-30E | Eddy   | 2160.4           |
| Bubbles 2215 Federal #4H    | 1931.5'FSL & 1451.2'FEL | J-22-19S-30E  | 200'FNL & 400'FEL  | A-15-19S-30E | Eddy   | 2160.4           |
| Bubbles 2215 Federal #5H    | 1955.3'FSL & 1607.5'FEL | J-22-19S-30E  | 200'FNL & 660'FWL  | D-15-19S-30E | Eddy   | 2160.4           |
| Bubbles 2215 Federal #6H    | 1963.8'FSL & 1558.2'FEL | J-22-19S-30E  | 220'FNL & 1980'FWL | C-15-19S-30E | Eddy   | 2160.4           |
| Bubbles 2215 Federal #7H    | 1972.3'FSL & 1508.9'FEL | J-22-19S-30E  | 200'FNL & 1980'FEL | B-15-19S-30E | Eddy   | 2160.4           |
| Bubbles 2215 Federal #8H    | 1980.8'FSL & 1459.6'FEL | J-22-19\$-30E | 200'FNL & 660'FEL  | A-15-19S-30E | Eddy   | 2160.4           |