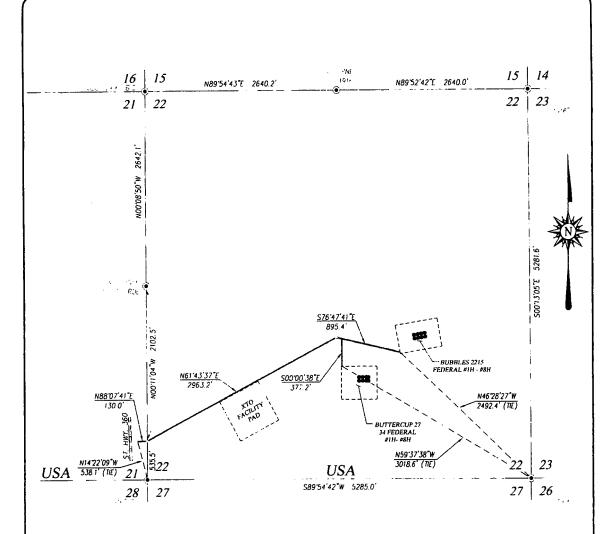

#### **DESCRIPTION**

SURVEY OF A STRIP OF LAND 30 O FEET WIDE AND 4365.8 FEET OR 0.827 MILES IN LENGTH CROSSING USA LAND IN SECTIONS 21 & 22, TOWNSHIP 19 SOUTH, RANGE 30 EAST, N.M.P.M., EDDY COUNTY, NEW MEXICO, AND BEING 15.0 FEET LEFT AND 15.0 FEET RIGHT OF THE ABOVE PLATTED CENTERLINE SURVEY.

#### NOTE

BEARINGS SHOWN HEREON ARE MERCATOR GRID AND CONFORM TO THE NEW MEXICO COORDINATE SYSTEM "NEW MEXICO EAST ZONE" NORTH AMERICAN DATUM 1983. DISTANCES ARE SURFACE VALUES.

I, RONALD J. EIDSON, NEW MEXICO PROFESSIONAL SURVEYOR NO. 3239, DO HEREBY CERTIFY THAT THIS SURVEY PLAT AND THE ACTUAL SURVEY ON THE GROUND UPON-WHICH IT IS BASED WERE PERFORMED BY ME OR UNDER MY DIRECT SUPERIISION; THAT I AM RESPONSIBLE FOR THIS SURVEY, THAT THIS SURVEY MEETS THE MINIMUM STANDARDS FOR SURVEYING IN NEW MEXICO; AND THAT IT IS TRUE AND CORRECT TO THE BEST OF MY KNOWLEDGE AND BELIEF.

#### **LEGEND**

DENOTES FOUND CORNER AS NOTED
 DENOTES CENTERLINE SURVEY

1000 0 1900 2000 FEE 1 Scale: 1"=1000"

# XTO ENERGY

SURVEY FOR AN ACCESS ROAD TO CONNECT THE BUTTERCUP 27 34 FEDERAL #1H THROUGH #8H WELLS & BUBBLES 2215 FEDERAL #1H THROUGH #8H WELLS CROSSING SECTIONS 21 & 22, TOWNSHIP 19 SOUTH, RANGE 30 EAST, N.M.P.M., EDDY COUNTY, NEW MEXICO