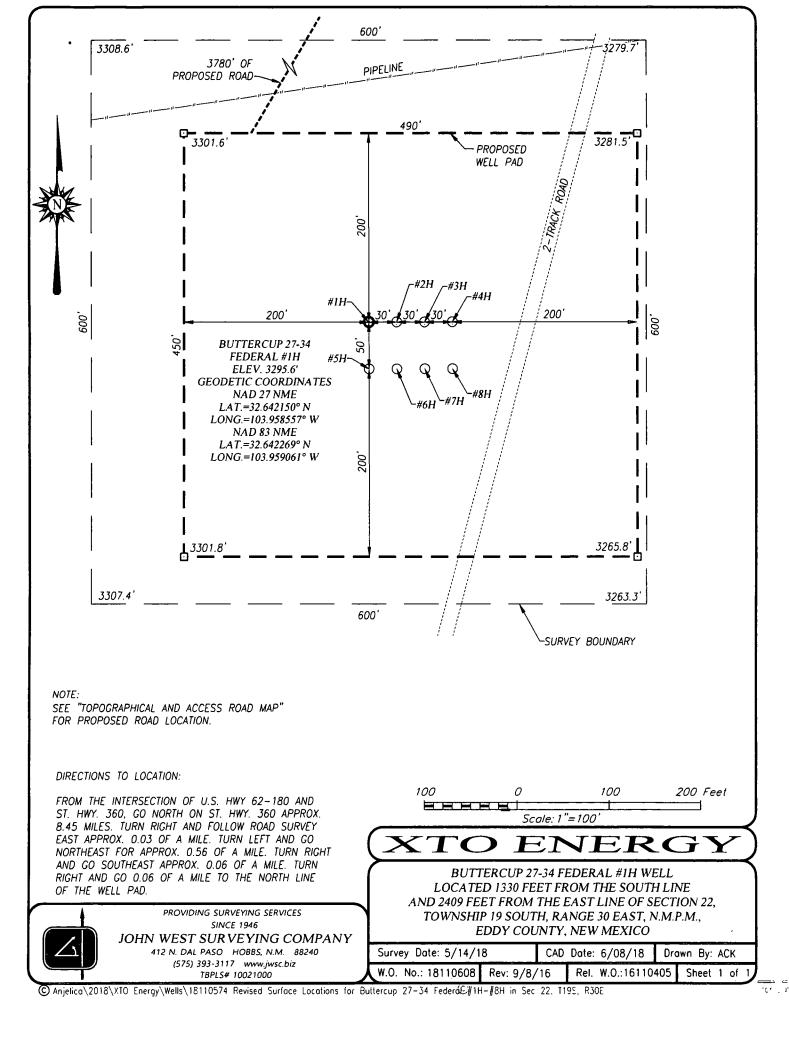

#### **DESCRIPTION**

SURVEY OF A STRIP OF LAND 30 O FEET WIDE AND 4365.8 FEET OR 0.827 MILES IN LENGTH CROSSING USA LAND IN SECTIONS 21 & 22, TOWNSHIP 19 SOUTH, RANGE 30 EAST, N.M.P.M., EDDY COUNTY, NEW MEXICO, AND BEING 15.0 FEET LEFT AND 15.0 FEET RIGHT OF THE ABOVE PLATTED CENTERLINE SURVEY.

#### NOTE

BEARINGS SHOWN HEREON ARE MERCATOR GRID AND CONFORM TO THE NEW MEXICO COORDINATE SYSTEM "NEW MEXICO EAST ZONE" NORTH AMERICAN DATUM 1983. DISTANCES ARE SURFACE VALUES.

I, RONALD J. EIDSON, NEW MEXICO PROFESSIONAL SURVEYOR NO. 3239, DO HEREBY CERTIFY THAT THIS SURVEY PLAT AND THE ACTUAL SURVEY ON THE GROUND UPON-WHICH IT IS BASED WERE PERFORMED BY ME OR UNDER MY DIRECT SUPERIISION; THAT I AM RESPONSIBLE FOR THIS SURVEY, THAT THIS SURVEY MEETS THE MINIMUM STANDARDS FOR SURVEYING IN NEW MEXICO; AND THAT IT IS TRUE AND CORRECT TO THE BEST OF MY KNOWLEDGE AND BELIEF.

#### **LEGEND**

DENOTES FOUND CORNER AS NOTED
 DENOTES CENTERLINE SURVEY

1000 0 1900 2000 FEE 1 Scale: 1"=1000"

# XTO ENERGY

SURVEY FOR AN ACCESS ROAD TO CONNECT THE BUTTERCUP 27 34 FEDERAL #1H THROUGH #8H WELLS & BUBBLES 2215 FEDERAL #1H THROUGH #8H WELLS CROSSING SECTIONS 21 & 22, TOWNSHIP 19 SOUTH, RANGE 30 EAST, N.M.P.M., EDDY COUNTY, NEW MEXICO

| Well Name                   | SHL                     | ULSTR         | BHL                | ULSTR        | County | Flowline Length: |
|-----------------------------|-------------------------|---------------|--------------------|--------------|--------|------------------|
| Buttercup 27-34 Federal #1H | 1330'FSL & 2409'FEL     | J-22-19S-30E  | 200'FSL & 400'FWL  | M-34-19S-30E | Eddy   | 1651.8           |
| Buttercup 27-34 Federal #2H | 1330'FSL & 2379'FEL     | J-22-19S-30E  | 200'FSL & 1820'FWL | N-34-19S-30E | Eddy   | 1651.8           |
| Buttercup 27-34 Federal #3H | 1330'FSL & 2349'FEL     | J-22-19S-30E  | 200'FSL & 820'FEL  | O-34-19S-30E | Eddy   | 1651.8           |
| Buttercup 27-34 Federal #4H | 1330'FSL & 2319'FEL     | J-22-19S-30E  | 200'FSL & 400'FEL  | P-34-19S-30E | Eddy   | 1651.8           |
| Buttercup 27-34 Federal #5H | 1280'FSL & 2409'FEL     | J-22-19S-30E  | 200'FSL & 660'FWL  | M-34-19S-30E | Eddy   | 1651.8           |
| Buttercup 27-34 Federal #6H | 1280'FSL & 2379'FEL     | O-22-19S-30E  | 200'FSL & 1980'FWL | N-34-19S-30E | Eddy   | 1651.8           |
| Buttercup 27-34 Federal #7H | 1280'FSL & 2349'FEL     | O-22-19S-30E  | 200'FSL & 1980'FEL | O-34-19S-30E | Eddy   | 1651.8           |
| Buttercup 27-34 Federal #8H | 1280'FSL & 2319'FEL     | O-22-19S-30E  | 200'FSL & 660'FEL  | P-34-19S-30E | Eddy   | 1651.8           |
| Bubbles 2215 Federal #1H    | 1906'FSL & 1599'FEL     | J-22-19S-30E  | 200'FNL & 400'FWL  | D-15-19S-30E | Eddy   | 2160.4           |
| Bubbles 2215 Federal #2H    | 1914.5'FSL & 1549.8FEL  | J-22-19S-30E  | 200'FNL & 1820'FWL | C-15-19S-30E | Eddy   | 2160.4           |
| Bubbles 2215 Federal #3H    | 1923'FSL & 1500.5'FEL   | J-22-19S-30E  | 200'FNL & 1820'FEL | B-15-19S-30E | Eddy   | 2160.4           |
| Bubbles 2215 Federal #4H    | 1931.5'FSL & 1451.2'FEL | J-22-19S-30E  | 200'FNL & 400'FEL  | A-15-19S-30E | Eddy   | 2160.4           |
| Bubbles 2215 Federal #5H    | 1955.3'FSL & 1607.5'FEL | J-22-19S-30E  | 200'FNL & 660'FWL  | D-15-19S-30E | Eddy   | 2160.4           |
| Bubbles 2215 Federal #6H    | 1963.8'FSL & 1558.2'FEL | J-22-19S-30E  | 220'FNL & 1980'FWL | C-15-19S-30E | Eddy   | 2160.4           |
| Bubbles 2215 Federal #7H    | 1972.3'FSL & 1508.9'FEL | J-22-19S-30E  | 200'FNL & 1980'FEL | B-15-19S-30E | Eddy   | 2160.4           |
| Bubbles 2215 Federal #8H    | 1980.8'FSL & 1459.6'FEL | J-22-19\$-30E | 200'FNL & 660'FEL  | A-15-19S-30E | Eddy   | 2160.4           |