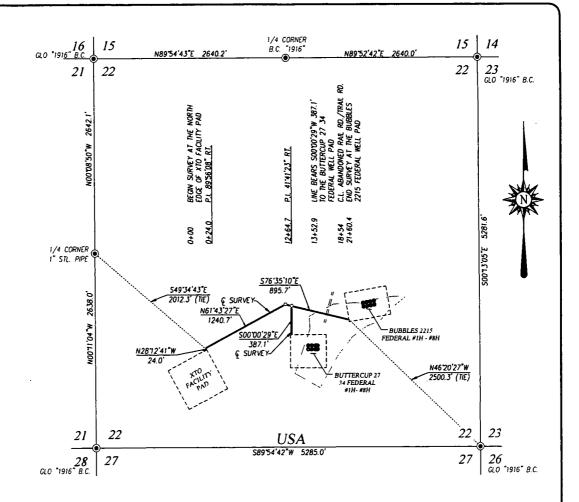

#### **DESCRIPTION**

SURVEY OF A STRIP OF LAND 30 O FEET WIDE AND 4365.8 FEET OR 0.827 MILES IN LENGTH CROSSING USA LAND IN SECTIONS 21 & 22, TOWNSHIP 19 SOUTH, RANGE 30 EAST, N.M.P.M., EDDY COUNTY, NEW MEXICO, AND BEING 15.0 FEET LEFT AND 15.0 FEET RIGHT OF THE ABOVE PLATTED CENTERLINE SURVEY.

#### NOTE

BEARINGS SHOWN HEREON ARE MERCATOR GRID AND CONFORM TO THE NEW MEXICO COORDINATE SYSTEM "NEW MEXICO EAST ZONE" NORTH AMERICAN DATUM 1983. DISTANCES ARE SURFACE VALUES.

I, RONALD J. EIDSON, NEW MEXICO PROFESSIONAL SURVEYOR NO. 3239, DO HEREBY CERTIFY THAT THIS SURVEY PLAT AND THE ACTUAL SURVEY ON THE GROUND UPON-WHICH IT IS BASED WERE PERFORMED BY ME OR UNDER MY DIRECT SUPERIISION; THAT I AM RESPONSIBLE FOR THIS SURVEY, THAT THIS SURVEY MEETS THE MINIMUM STANDARDS FOR SURVEYING IN NEW MEXICO; AND THAT IT IS TRUE AND CORRECT TO THE BEST OF MY KNOWLEDGE AND BELIEF.

#### **LEGEND**

DENOTES FOUND CORNER AS NOTED
 DENOTES CENTERLINE SURVEY

1000 0 1900 2000 FEE 1 Scale: 1"=1000"

# XTO ENERGY

SURVEY FOR AN ACCESS ROAD TO CONNECT THE BUTTERCUP 27 34 FEDERAL #1H THROUGH #8H WELLS & BUBBLES 2215 FEDERAL #1H THROUGH #8H WELLS CROSSING SECTIONS 21 & 22, TOWNSHIP 19 SOUTH, RANGE 30 EAST, N.M.P.M., EDDY COUNTY, NEW MEXICO