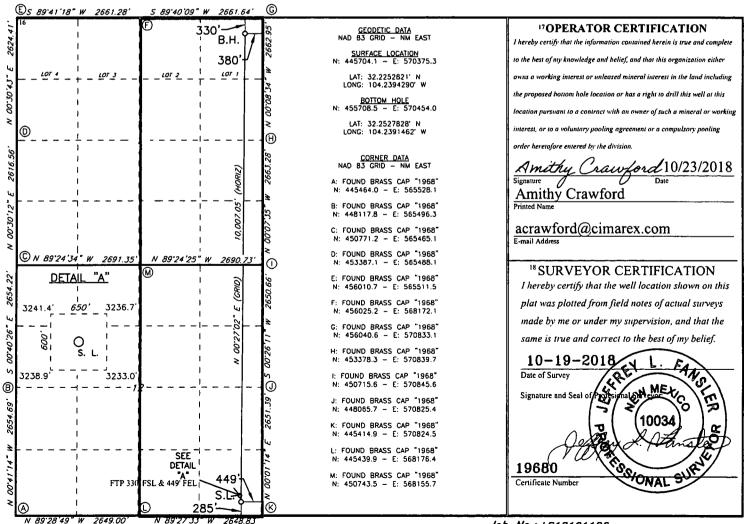

District Office

RECEIVED

AMENDED REPORT

WELL LOCATION AND ACREAGE DEDICATION PLAT

Santa Fe, NM 87505

| 30-0                                   |          |             | <sup>2</sup> Pool Code<br>98220        |           | Purple Sage Wolfcamp (Gas)           |                  |               |                |                                 |  |
|----------------------------------------|----------|-------------|----------------------------------------|-----------|--------------------------------------|------------------|---------------|----------------|---------------------------------|--|
| <sup>4Property Code</sup> 322504 32264 |          | 649         | RIV                                    | ERBOA'    | <sup>5</sup> Property N<br>Γ 12/1 W0 | WOPA FEDERAL COM |               |                | 6 Well Number<br>1H             |  |
| 70GRID NO.<br>215099                   |          |             | *Operator Name  CIMAREX ENERGY COMPANY |           |                                      |                  |               |                | <sup>9</sup> Elevation<br>3238' |  |
| -                                      |          |             | · · ·                                  |           | 10 Surface                           | Location         |               |                |                                 |  |
| UL or lot no.                          | Section  | Township    | Range                                  | Lot Idn   | Feet from the                        | North/South line | Feet From the | East/West line | County                          |  |
| P                                      | 12       | 24S         | 26E                                    |           | 285                                  | SOUTH            | 449           | EAST           | EDDY                            |  |
| _                                      |          |             | 11 I                                   | 3ottom H  | lole Location                        | If Different Fro | om Surface    |                | _                               |  |
| UL or lot no.                          | Section  | Township    | Range                                  | Lot Idn   | Feet from the                        | North/South line | Feet from the | East/West line | County                          |  |
| . 1                                    | 1        | 245         | 26E                                    |           | 330                                  | NORTH            | 380           | EAST           | EDDY                            |  |
| 12 Dedicated Acres<br>640.12           | 13 Joint | or Infill 1 | 4 Consolidation                        | Code 15 ( | Order No.                            |                  | •             |                | •                               |  |