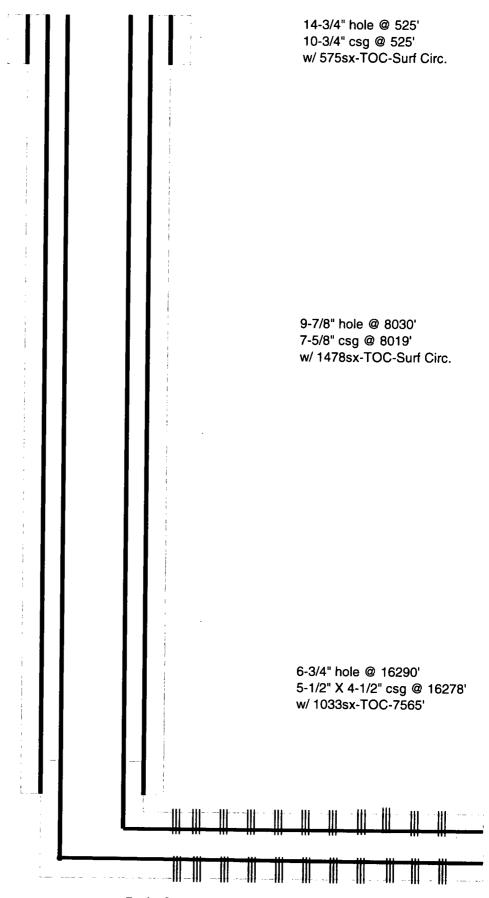

|                                                                                                 | WELL                                                                            | COMPI                                                                    | LETION (               | OR REC                                | OMPLET                  | TION R          | EPOR1             | AND L       | .OG                  |                        |             | ease Serial<br>IMNM946: |                  |                                        |
|-------------------------------------------------------------------------------------------------|---------------------------------------------------------------------------------|--------------------------------------------------------------------------|------------------------|---------------------------------------|-------------------------|-----------------|-------------------|-------------|----------------------|------------------------|-------------|-------------------------|------------------|----------------------------------------|
| la. Type o                                                                                      | _                                                                               | Oil Well                                                                 | ☐ Gas                  | Well [                                | Dry C                   | ) Other         | <del></del>       | <del></del> |                      |                        | 6. If       | Indian, All             | ottee o          | r Tribe Name                           |
| b. Type o                                                                                       | ype of Completion   New Well  Work Over  Deepen  Plug Back  Diff. Resvr.  Other |                                                                          |                        |                                       |                         |                 |                   |             | lesvr.               | 7. U                   | nit or CA A | greem                   | ent Name and No. |                                        |
| Name of Operator Contact: JANA MENDIOLA     OXY USA INC. E-Mail: janalyn_mendiola@oxy.com       |                                                                                 |                                                                          |                        |                                       |                         |                 |                   |             |                      |                        |             | ease Name               |                  | ell No.<br>20-17 FED COM 23            |
| 3. Address P.O. BOX 50250 MIDLAND, TX 79710 3a. Phone No. (include area code) Ph: 432-685-5936  |                                                                                 |                                                                          |                        |                                       |                         |                 |                   |             |                      |                        |             | PI Well No              |                  | 30-015-44947                           |
| 4. Location                                                                                     | n of Well (Re                                                                   | port locat                                                               | ion clearly a          | nd in accord                          | dance with F            | ederal red      | quirements        | s)*         |                      |                        | 10. I       | ield and Po             | ool, or I        | Exploratory<br>NG BONE SPRG            |
| At surf                                                                                         | ace SENV                                                                        | V 2409FN                                                                 | IL 1352FW              | L 32.2183 <sup>-</sup>                | 18 N Lat, 10            | 04.01076        | 8 W Lon           |             |                      | }                      |             |                         |                  | NG BONE SPRG Block and Survey          |
| At top j                                                                                        | prod interval                                                                   | reported b                                                               | elow NE                | SW 2441F                              | R29E Mer I<br>SL 1710FV | NMP<br>VL 32.21 | 7130 N L          | at, 104.00  | 9610 W L             | on [                   |             |                         |                  | 24S R29E Mer NMP                       |
| At total                                                                                        |                                                                                 |                                                                          | 5 R29E Me<br>. 1734FWL |                                       | N Lat, 104              | 4.009610        | ) W Lon           |             |                      |                        |             | County or P             | arish            | 13. State<br>NM                        |
| At total depth SESW 2FSL 1734FWL 32.195800 N Lat, 104.009610 W Lon  14. Date Spudded 06/03/2018 |                                                                                 |                                                                          |                        |                                       |                         |                 |                   |             |                      | rod.                   |             | levations (             | DF, KE<br>34 GL  | 3, RT, GL)*                            |
| 18. Total I                                                                                     | Depth:                                                                          | MD<br>TVD                                                                | 1629<br>8538           |                                       | 9. Plug Bac             | k T.D.:         | MD<br>TVD         |             | 229<br>38            | 20. Dep                | th Brid     | dge Plug Se             |                  | MD<br>TVD                              |
| 21. Type E                                                                                      | lectric & Oth                                                                   | ner Mecha                                                                | nical Logs R           | un (Submit                            | copy of eac             | h)              |                   |             | 22. Was v            |                        |             | <b>⊠</b> No             | ☐ Yes            | (Submit analysis)                      |
| - WIOD L                                                                                        | .OG, CBL                                                                        |                                                                          |                        |                                       |                         |                 |                   |             |                      | DST run?<br>tional Sur | vey?        |                         |                  | (Submit analysis)<br>(Submit analysis) |
| 23. Casing a                                                                                    | nd Liner Rec                                                                    | ord <i>(Repo</i>                                                         | ort all string.        | set in well,                          | )                       |                 |                   |             |                      |                        |             | =                       |                  |                                        |
| Hole Size                                                                                       | Hole Size Size/Grade Wt                                                         |                                                                          |                        | Top<br>(MD)                           | Botton<br>(MD)          | 1 -             | Cementer<br>Depth |             | f Sks. &<br>f Cement | Slurry (BBI            |             | Cement 7                | Гор*             | Amount Pulled                          |
| 14.750                                                                                          | <del>1</del>                                                                    | .750 J55                                                                 | 45.5                   | †                                     |                         | 25              |                   | 575         |                      |                        | 138         |                         | 0                |                                        |
| 9.875<br>6.750                                                                                  |                                                                                 | .625 L80<br>00 P110                                                      | 26.4                   |                                       |                         | 19              | 2812              |             | 1478                 |                        | 521         |                         | 0                |                                        |
| 6.750                                                                                           | <del>                                     </del>                                | 00 P110                                                                  | 20.0<br>13.5           |                                       | <del></del>             | 26<br>78        | <del></del>       | 1033        |                      |                        | 264<br>264  |                         | 7565             | ·                                      |
|                                                                                                 |                                                                                 |                                                                          | 10.0                   | 002                                   | 102                     | 70              |                   | ļ           | 1033                 |                        | 204         |                         | 7565             |                                        |
| 24 77 17                                                                                        |                                                                                 |                                                                          |                        |                                       |                         |                 |                   |             |                      |                        |             |                         |                  |                                        |
| 24. Tubing                                                                                      |                                                                                 | 4D)   B                                                                  | aaleas Danth           | (MD) I                                | Sim. D                  |                 | vn T              |             | 1.00                 |                        | _           |                         |                  |                                        |
| Size                                                                                            | Depth Set (N                                                                    | (ID) P                                                                   | acker Depth            | (MD)                                  | Size De                 | epth Set (1     | MD)   1           | Packer Dep  | th (MD)              | Size                   | De          | pth Set (MI             | D)   1           | Packer Depth (MD)                      |
| 25. Produci                                                                                     | ng Intervals                                                                    |                                                                          |                        |                                       |                         | 26. Perfor      | ation Reco        | ord         |                      |                        |             | <del></del>             |                  |                                        |
|                                                                                                 | ormation                                                                        |                                                                          | Тор                    | F                                     | Bottom                  | 1               | Perforated        | Interval    |                      | Size                   | N           | lo. Holes               |                  | Perf. Status                           |
|                                                                                                 | BONE SPR                                                                        | INGS                                                                     |                        | 8460                                  | 16091                   |                 |                   | 8460 TO     | 16091                | 0.37                   | 0           | 936                     | ACTI\            | /E                                     |
| B)<br>C)                                                                                        |                                                                                 | -+                                                                       |                        | <del></del>                           |                         |                 |                   |             |                      |                        | +           |                         |                  | <del></del>                            |
| D)                                                                                              |                                                                                 |                                                                          |                        | _                                     |                         |                 |                   |             |                      |                        | +-          |                         |                  |                                        |
|                                                                                                 | racture, Treat                                                                  | ment, Cer                                                                | nent Squeez            | e, Etc.                               |                         |                 |                   |             |                      |                        | Ц           |                         | L                | -                                      |
|                                                                                                 | Depth Interva                                                                   |                                                                          |                        |                                       |                         |                 |                   | mount and   |                      |                        |             |                         |                  | MX                                     |
|                                                                                                 | 846                                                                             | 0 TO 160                                                                 | 991019                 | 4G SLICKW                             | ATER + 137              | 34G 7.5%        | HCL ACI           | D W/ 11745  | 008# SAND            | )                      |             |                         |                  | ()                                     |
|                                                                                                 | ·                                                                               |                                                                          |                        |                                       |                         |                 |                   |             |                      |                        |             |                         |                  |                                        |
|                                                                                                 |                                                                                 |                                                                          |                        |                                       |                         |                 |                   | ·           |                      |                        |             |                         |                  |                                        |
|                                                                                                 | ion - Interval                                                                  |                                                                          | ·                      | · · · · · · · · · · · · · · · · · · · |                         |                 |                   |             |                      |                        |             |                         |                  |                                        |
| Date First<br>Produced                                                                          | Test<br>Date                                                                    | Hours<br>Tested                                                          | Test<br>Production     | Oil<br>BBL                            | Gas<br>MCF              | Water<br>BBL    | Oil Gr<br>Corr    |             | Gas<br>Gravity       |                        | roductio    | on Method .             |                  |                                        |
| 09/07/2018                                                                                      | 09/27/2018                                                                      | 24                                                                       |                        | 2630.0                                | 3826.0                  | 2184.           | -                 |             |                      |                        |             | FLOV                    | VS FRO           | M WELL                                 |
| Choke<br>Size                                                                                   | Flwg                                                                            | Press Csg 24 Hr Oil Gas Water Gas:Oil Well Status Rate BBL MCF BBL Ratio |                        |                                       |                         |                 |                   |             |                      |                        |             |                         |                  |                                        |
| 53/128                                                                                          | SI Total                                                                        | 1170.0                                                                   |                        | 2630                                  | 3826                    | 2184            | 1                 | 1455        | P                    | ow                     |             |                         |                  | liw.                                   |
| 28a. Produc                                                                                     | tion - Interva<br>Test                                                          | Hours                                                                    | Test                   | loii                                  | Gas                     | Water           | louc              |             | Ic                   | - 1.                   |             |                         | <sup>orong</sup> | "led                                   |
| Produced                                                                                        | Date                                                                            | Tested                                                                   | Production             | BBL                                   | MCF                     | BBL             |                   |             | Gas<br>Gravity       | Į <sup>p</sup>         | 100         | BTW 3b                  | e revi           | 16 <sub>11 -</sub>                     |
| hoke                                                                                            | Tbg. Press.                                                                     | Csg.                                                                     | 24 Hr.                 | Oil                                   | Gas                     | Water           | Gas:O             | il .        | Well Sta             | . oen                  | giug        | "ently b                | ,-               |                                        |
| Size                                                                                            | Flwg<br>SI                                                                      | Press.                                                                   | Rate                   | BBL                                   | MCF                     | BBL             | Ratio             |             | . Hen Sta            | <sub>5</sub> ul        | oseo        | canned                  |                  | <sub>ls will</sub><br><sub>ewed</sub>  |