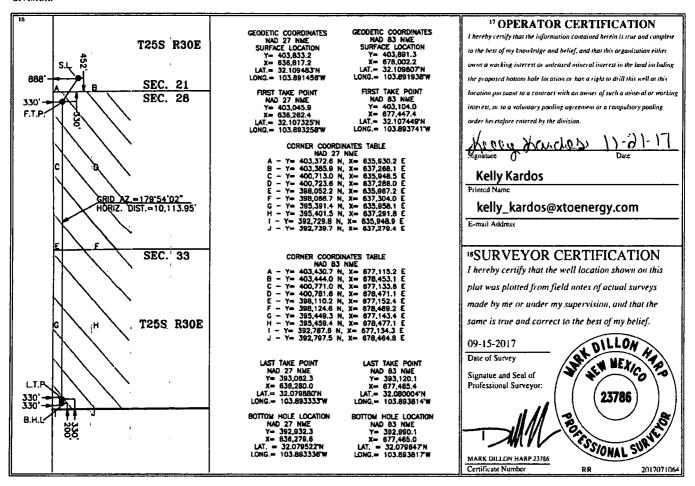

## WELL LOCATION AND ACREAGE DEDICATION PLAT

| 30-015-45513               | <sup>2</sup> Pool Code<br>98220 |              | ool Name<br>2; Wolfcamp  |
|----------------------------|---------------------------------|--------------|--------------------------|
| <sup>4</sup> Property Code |                                 | operty Name  | <sup>6</sup> Well Number |
| 322934                     | POKER LAKE U                    | 121H         |                          |
| <sup>7</sup> OGRID No.     | <sup>6</sup> Op                 | erator Name  | <sup>9</sup> Elevation   |
| 260737                     | ВС                              | 3215'        |                          |
| •                          | 10 Surf                         | ace Location |                          |

|                                                  | OL or lot no. | Section | 1 ownsnip | Kange | rot tau | reet from the | North/South tine | reet trom the | Fasi/West line | County |
|--------------------------------------------------|---------------|---------|-----------|-------|---------|---------------|------------------|---------------|----------------|--------|
|                                                  | М             | 21      | 25 S      | 30 E  |         | 452           | SOUTH            | 888           | WEST           | EDDY   |
| " Bottom Hole Location If Different From Surface |               |         |           |       |         |               |                  |               |                |        |
|                                                  | UL or lot no. | Section | Township  | Range | Lot Idn | Feet from the | North/South line | Feet from the | East/West line | County |

|                                                          | UL or lot no. | Section | Township   | Range   | Lot Idn | Feet from the | North/South line | Feet from the | East/West line | County |
|----------------------------------------------------------|---------------|---------|------------|---------|---------|---------------|------------------|---------------|----------------|--------|
|                                                          | М             | 33      | 25 S       | 30 E    |         | 200           | SOUTH            | 330           | WEST           | EDDY   |
| 12 Dedicated Acres 13 Joint or Infill 14 Consolidation C |               |         | Code 15 Or | der No. |         | ·             |                  |               |                |        |
|                                                          | 1040          |         |            |         |         |               |                  |               |                |        |