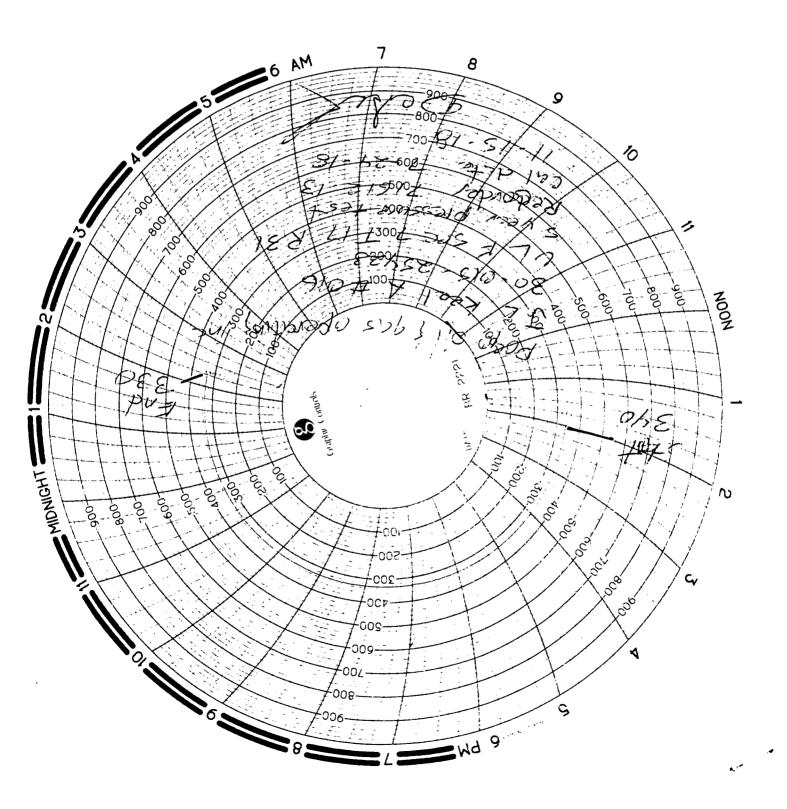

| Submit I Copy To Appropriate District RECEIVED State of New Mexico                                                                                                                                                                                                                                                                                                                                                                                                                                                                                                                                                                                                                                                                                                                                                                                                                                                                                                                                                                                                                                                                                                                                                                                                                                                                                                                                                                                                                                                                                                                                                                                                                                                                                                                                                                                                              | Form C-103<br>Revised July 18, 2013                                                                                                                                                                                                                 |
|---------------------------------------------------------------------------------------------------------------------------------------------------------------------------------------------------------------------------------------------------------------------------------------------------------------------------------------------------------------------------------------------------------------------------------------------------------------------------------------------------------------------------------------------------------------------------------------------------------------------------------------------------------------------------------------------------------------------------------------------------------------------------------------------------------------------------------------------------------------------------------------------------------------------------------------------------------------------------------------------------------------------------------------------------------------------------------------------------------------------------------------------------------------------------------------------------------------------------------------------------------------------------------------------------------------------------------------------------------------------------------------------------------------------------------------------------------------------------------------------------------------------------------------------------------------------------------------------------------------------------------------------------------------------------------------------------------------------------------------------------------------------------------------------------------------------------------------------------------------------------------|-----------------------------------------------------------------------------------------------------------------------------------------------------------------------------------------------------------------------------------------------------|
| District – (575) 393-6161 Energy, Minerals and Natural Resources                                                                                                                                                                                                                                                                                                                                                                                                                                                                                                                                                                                                                                                                                                                                                                                                                                                                                                                                                                                                                                                                                                                                                                                                                                                                                                                                                                                                                                                                                                                                                                                                                                                                                                                                                                                                                | WELL API NO.                                                                                                                                                                                                                                        |
| District II – (575) 393-6161<br>1625 N. French Dr., Hobbs, NM 88240<br>District II – (575) 748-1283<br>811 S. First St., Artesia, NM 88210<br>District III – (505) 334-6178<br>1220 South St. Francis Dr.                                                                                                                                                                                                                                                                                                                                                                                                                                                                                                                                                                                                                                                                                                                                                                                                                                                                                                                                                                                                                                                                                                                                                                                                                                                                                                                                                                                                                                                                                                                                                                                                                                                                       | 30-015-25423                                                                                                                                                                                                                                        |
| 811 S. First St., Artesia, NM 88210 OIL CONSERVATION DIVISION                                                                                                                                                                                                                                                                                                                                                                                                                                                                                                                                                                                                                                                                                                                                                                                                                                                                                                                                                                                                                                                                                                                                                                                                                                                                                                                                                                                                                                                                                                                                                                                                                                                                                                                                                                                                                   | 5. Indicate Type of Lease                                                                                                                                                                                                                           |
| District III – (505) 476-3460<br>District IV – (505) 476-3460<br>District IV – (505) 476-3460<br>District IV – (505) 476-3460<br>District IV – (505) 476-3460                                                                                                                                                                                                                                                                                                                                                                                                                                                                                                                                                                                                                                                                                                                                                                                                                                                                                                                                                                                                                                                                                                                                                                                                                                                                                                                                                                                                                                                                                                                                                                                                                                                                                                                   | STATE FED                                                                                                                                                                                                                                           |
|                                                                                                                                                                                                                                                                                                                                                                                                                                                                                                                                                                                                                                                                                                                                                                                                                                                                                                                                                                                                                                                                                                                                                                                                                                                                                                                                                                                                                                                                                                                                                                                                                                                                                                                                                                                                                                                                                 | 6. State Oil & Gas Lease No.                                                                                                                                                                                                                        |
| 1220 S. St. Francis Dr., Santa Fe, NM<br>87505                                                                                                                                                                                                                                                                                                                                                                                                                                                                                                                                                                                                                                                                                                                                                                                                                                                                                                                                                                                                                                                                                                                                                                                                                                                                                                                                                                                                                                                                                                                                                                                                                                                                                                                                                                                                                                  | NMLC029435A                                                                                                                                                                                                                                         |
| SUNDRY NOTICES AND REPORTS ON WELLS<br>(DO NOT USE THIS FORM FOR PROPOSALS TO DRILL OR TO DEEPEN OR PLUG BACK TO A<br>DIFFERENT RESERVOIR. USE "APPLICATION FOR PERMIT" (FORM C-101) FOR SUCH                                                                                                                                                                                                                                                                                                                                                                                                                                                                                                                                                                                                                                                                                                                                                                                                                                                                                                                                                                                                                                                                                                                                                                                                                                                                                                                                                                                                                                                                                                                                                                                                                                                                                   | 7. Lease Name or Unit Agreement Name<br>J L Keel A                                                                                                                                                                                                  |
| PROPOSALS.) 1. Type of Well: Oil Well Gas Well Other                                                                                                                                                                                                                                                                                                                                                                                                                                                                                                                                                                                                                                                                                                                                                                                                                                                                                                                                                                                                                                                                                                                                                                                                                                                                                                                                                                                                                                                                                                                                                                                                                                                                                                                                                                                                                            | 8. Well Number #16                                                                                                                                                                                                                                  |
| 2. Name of Operator                                                                                                                                                                                                                                                                                                                                                                                                                                                                                                                                                                                                                                                                                                                                                                                                                                                                                                                                                                                                                                                                                                                                                                                                                                                                                                                                                                                                                                                                                                                                                                                                                                                                                                                                                                                                                                                             | 9. OGRID Number                                                                                                                                                                                                                                     |
| Pogo Oil & Gas Operating Inc.                                                                                                                                                                                                                                                                                                                                                                                                                                                                                                                                                                                                                                                                                                                                                                                                                                                                                                                                                                                                                                                                                                                                                                                                                                                                                                                                                                                                                                                                                                                                                                                                                                                                                                                                                                                                                                                   | 372000                                                                                                                                                                                                                                              |
| 3. Address of Operator                                                                                                                                                                                                                                                                                                                                                                                                                                                                                                                                                                                                                                                                                                                                                                                                                                                                                                                                                                                                                                                                                                                                                                                                                                                                                                                                                                                                                                                                                                                                                                                                                                                                                                                                                                                                                                                          | 10. Pool name or Wildcat                                                                                                                                                                                                                            |
| 1515 Calle Sur, Ste 174 Hobbs, NM 88240                                                                                                                                                                                                                                                                                                                                                                                                                                                                                                                                                                                                                                                                                                                                                                                                                                                                                                                                                                                                                                                                                                                                                                                                                                                                                                                                                                                                                                                                                                                                                                                                                                                                                                                                                                                                                                         | Grayburg Jackson                                                                                                                                                                                                                                    |
| 4. Well Location                                                                                                                                                                                                                                                                                                                                                                                                                                                                                                                                                                                                                                                                                                                                                                                                                                                                                                                                                                                                                                                                                                                                                                                                                                                                                                                                                                                                                                                                                                                                                                                                                                                                                                                                                                                                                                                                |                                                                                                                                                                                                                                                     |
| Unit Letter F : 2080' feet from the North line an                                                                                                                                                                                                                                                                                                                                                                                                                                                                                                                                                                                                                                                                                                                                                                                                                                                                                                                                                                                                                                                                                                                                                                                                                                                                                                                                                                                                                                                                                                                                                                                                                                                                                                                                                                                                                               | d 1700' feet from the West line                                                                                                                                                                                                                     |
|                                                                                                                                                                                                                                                                                                                                                                                                                                                                                                                                                                                                                                                                                                                                                                                                                                                                                                                                                                                                                                                                                                                                                                                                                                                                                                                                                                                                                                                                                                                                                                                                                                                                                                                                                                                                                                                                                 | MPM Eddy County                                                                                                                                                                                                                                     |
| 11. Elevation (Show whether DR, RKB, RT, GR, etc.                                                                                                                                                                                                                                                                                                                                                                                                                                                                                                                                                                                                                                                                                                                                                                                                                                                                                                                                                                                                                                                                                                                                                                                                                                                                                                                                                                                                                                                                                                                                                                                                                                                                                                                                                                                                                               |                                                                                                                                                                                                                                                     |
| 3873' GL                                                                                                                                                                                                                                                                                                                                                                                                                                                                                                                                                                                                                                                                                                                                                                                                                                                                                                                                                                                                                                                                                                                                                                                                                                                                                                                                                                                                                                                                                                                                                                                                                                                                                                                                                                                                                                                                        |                                                                                                                                                                                                                                                     |
|                                                                                                                                                                                                                                                                                                                                                                                                                                                                                                                                                                                                                                                                                                                                                                                                                                                                                                                                                                                                                                                                                                                                                                                                                                                                                                                                                                                                                                                                                                                                                                                                                                                                                                                                                                                                                                                                                 |                                                                                                                                                                                                                                                     |
| 12. Check Appropriate Box to Indicate Nature of Notice,                                                                                                                                                                                                                                                                                                                                                                                                                                                                                                                                                                                                                                                                                                                                                                                                                                                                                                                                                                                                                                                                                                                                                                                                                                                                                                                                                                                                                                                                                                                                                                                                                                                                                                                                                                                                                         | Report or Other Data                                                                                                                                                                                                                                |
| NOTICE OF INTENTION TO: SUB                                                                                                                                                                                                                                                                                                                                                                                                                                                                                                                                                                                                                                                                                                                                                                                                                                                                                                                                                                                                                                                                                                                                                                                                                                                                                                                                                                                                                                                                                                                                                                                                                                                                                                                                                                                                                                                     | SEQUENT REPORT OF:                                                                                                                                                                                                                                  |
|                                                                                                                                                                                                                                                                                                                                                                                                                                                                                                                                                                                                                                                                                                                                                                                                                                                                                                                                                                                                                                                                                                                                                                                                                                                                                                                                                                                                                                                                                                                                                                                                                                                                                                                                                                                                                                                                                 |                                                                                                                                                                                                                                                     |
| TEMPORARILY ABANDON CHANGE PLANS COMMENCE DR                                                                                                                                                                                                                                                                                                                                                                                                                                                                                                                                                                                                                                                                                                                                                                                                                                                                                                                                                                                                                                                                                                                                                                                                                                                                                                                                                                                                                                                                                                                                                                                                                                                                                                                                                                                                                                    |                                                                                                                                                                                                                                                     |
| PULL OR ALTER CASING MULTIPLE COMPL CASING/CEMEN                                                                                                                                                                                                                                                                                                                                                                                                                                                                                                                                                                                                                                                                                                                                                                                                                                                                                                                                                                                                                                                                                                                                                                                                                                                                                                                                                                                                                                                                                                                                                                                                                                                                                                                                                                                                                                | Т ЈОВ                                                                                                                                                                                                                                               |
|                                                                                                                                                                                                                                                                                                                                                                                                                                                                                                                                                                                                                                                                                                                                                                                                                                                                                                                                                                                                                                                                                                                                                                                                                                                                                                                                                                                                                                                                                                                                                                                                                                                                                                                                                                                                                                                                                 |                                                                                                                                                                                                                                                     |
|                                                                                                                                                                                                                                                                                                                                                                                                                                                                                                                                                                                                                                                                                                                                                                                                                                                                                                                                                                                                                                                                                                                                                                                                                                                                                                                                                                                                                                                                                                                                                                                                                                                                                                                                                                                                                                                                                 |                                                                                                                                                                                                                                                     |
| OTHER: OTHER: MI                                                                                                                                                                                                                                                                                                                                                                                                                                                                                                                                                                                                                                                                                                                                                                                                                                                                                                                                                                                                                                                                                                                                                                                                                                                                                                                                                                                                                                                                                                                                                                                                                                                                                                                                                                                                                                                                | - 6                                                                                                                                                                                                                                                 |
|                                                                                                                                                                                                                                                                                                                                                                                                                                                                                                                                                                                                                                                                                                                                                                                                                                                                                                                                                                                                                                                                                                                                                                                                                                                                                                                                                                                                                                                                                                                                                                                                                                                                                                                                                                                                                                                                                 |                                                                                                                                                                                                                                                     |
| 13. Describe proposed or completed operations. (Clearly state all pertinent details, and                                                                                                                                                                                                                                                                                                                                                                                                                                                                                                                                                                                                                                                                                                                                                                                                                                                                                                                                                                                                                                                                                                                                                                                                                                                                                                                                                                                                                                                                                                                                                                                                                                                                                                                                                                                        | d give pertinent dates, including estimated date                                                                                                                                                                                                    |
| <ol> <li>Describe proposed or completed operations. (Clearly state all pertinent details, an<br/>of starting any proposed work). SEE RULE 19.15.7.14 NMAC. For Multiple Co</li> </ol>                                                                                                                                                                                                                                                                                                                                                                                                                                                                                                                                                                                                                                                                                                                                                                                                                                                                                                                                                                                                                                                                                                                                                                                                                                                                                                                                                                                                                                                                                                                                                                                                                                                                                           | d give pertinent dates, including estimated date                                                                                                                                                                                                    |
| 13. Describe proposed or completed operations. (Clearly state all pertinent details, and                                                                                                                                                                                                                                                                                                                                                                                                                                                                                                                                                                                                                                                                                                                                                                                                                                                                                                                                                                                                                                                                                                                                                                                                                                                                                                                                                                                                                                                                                                                                                                                                                                                                                                                                                                                        | d give pertinent dates, including estimated date                                                                                                                                                                                                    |
| <ol> <li>Describe proposed or completed operations. (Clearly state all pertinent details, an<br/>of starting any proposed work). SEE RULE 19.15.7.14 NMAC. For Multiple Co<br/>proposed completion or recompletion.</li> </ol>                                                                                                                                                                                                                                                                                                                                                                                                                                                                                                                                                                                                                                                                                                                                                                                                                                                                                                                                                                                                                                                                                                                                                                                                                                                                                                                                                                                                                                                                                                                                                                                                                                                  | d give pertinent dates, including estimated date                                                                                                                                                                                                    |
| <ul> <li>13. Describe proposed or completed operations. (Clearly state all pertinent details, an of starting any proposed work). SEE RULE 19.15.7.14 NMAC. For Multiple Co proposed completion or recompletion.</li> <li>Performed MIT at 340Psi, for 5 year pressure test.</li> </ul>                                                                                                                                                                                                                                                                                                                                                                                                                                                                                                                                                                                                                                                                                                                                                                                                                                                                                                                                                                                                                                                                                                                                                                                                                                                                                                                                                                                                                                                                                                                                                                                          | d give pertinent dates, including estimated date<br>mpletions: Attach wellbore diagram of                                                                                                                                                           |
| <ul> <li>13. Describe proposed or completed operations. (Clearly state all pertinent details, an of starting any proposed work). SEE RULE 19.15.7.14 NMAC. For Multiple Co proposed completion or recompletion.</li> <li>Performed MIT at 340Psi, for 5 year pressure test.</li> <li>Well passed test.</li> </ul>                                                                                                                                                                                                                                                                                                                                                                                                                                                                                                                                                                                                                                                                                                                                                                                                                                                                                                                                                                                                                                                                                                                                                                                                                                                                                                                                                                                                                                                                                                                                                               | d give pertinent dates, including estimated date                                                                                                                                                                                                    |
| <ul> <li>13. Describe proposed or completed operations. (Clearly state all pertinent details, an of starting any proposed work). SEE RULE 19.15.7.14 NMAC. For Multiple Co proposed completion or recompletion.</li> <li>Performed MIT at 340Psi, for 5 year pressure test.</li> </ul>                                                                                                                                                                                                                                                                                                                                                                                                                                                                                                                                                                                                                                                                                                                                                                                                                                                                                                                                                                                                                                                                                                                                                                                                                                                                                                                                                                                                                                                                                                                                                                                          | d give pertinent dates, including estimated date<br>mpletions: Attach wellbore diagram of                                                                                                                                                           |
| <ul> <li>13. Describe proposed or completed operations. (Clearly state all pertinent details, an of starting any proposed work). SEE RULE 19.15.7.14 NMAC. For Multiple Co proposed completion or recompletion.</li> <li>Performed MIT at 340Psi, for 5 year pressure test.</li> <li>Well passed test.</li> </ul>                                                                                                                                                                                                                                                                                                                                                                                                                                                                                                                                                                                                                                                                                                                                                                                                                                                                                                                                                                                                                                                                                                                                                                                                                                                                                                                                                                                                                                                                                                                                                               | d give pertinent dates, including estimated date<br>mpletions: Attach wellbore diagram of                                                                                                                                                           |
| <ul> <li>13. Describe proposed or completed operations. (Clearly state all pertinent details, an of starting any proposed work). SEE RULE 19.15.7.14 NMAC. For Multiple Co proposed completion or recompletion.</li> <li>Performed MIT at 340Psi, for 5 year pressure test.</li> <li>Well passed test.</li> </ul>                                                                                                                                                                                                                                                                                                                                                                                                                                                                                                                                                                                                                                                                                                                                                                                                                                                                                                                                                                                                                                                                                                                                                                                                                                                                                                                                                                                                                                                                                                                                                               | d give pertinent dates, including estimated date<br>mpletions: Attach wellbore diagram of<br>RECEIVED<br>NOV 2 0 2018                                                                                                                               |
| <ul> <li>13. Describe proposed or completed operations. (Clearly state all pertinent details, an of starting any proposed work). SEE RULE 19.15.7.14 NMAC. For Multiple Co proposed completion or recompletion.</li> <li>Performed MIT at 340Psi, for 5 year pressure test.</li> <li>Well passed test.</li> </ul>                                                                                                                                                                                                                                                                                                                                                                                                                                                                                                                                                                                                                                                                                                                                                                                                                                                                                                                                                                                                                                                                                                                                                                                                                                                                                                                                                                                                                                                                                                                                                               | d give pertinent dates, including estimated date<br>mpletions: Attach wellbore diagram of<br>RECEIVED                                                                                                                                               |
| <ul> <li>13. Describe proposed or completed operations. (Clearly state all pertinent details, an of starting any proposed work). SEE RULE 19.15.7.14 NMAC. For Multiple Co proposed completion or recompletion.</li> <li>Performed MIT at 340Psi, for 5 year pressure test.</li> <li>Well passed test.</li> </ul>                                                                                                                                                                                                                                                                                                                                                                                                                                                                                                                                                                                                                                                                                                                                                                                                                                                                                                                                                                                                                                                                                                                                                                                                                                                                                                                                                                                                                                                                                                                                                               | d give pertinent dates, including estimated date<br>mpletions: Attach wellbore diagram of<br>RECEIVED<br>NOV 2 0 2018                                                                                                                               |
| <ul> <li>13. Describe proposed or completed operations. (Clearly state all pertinent details, an of starting any proposed work). SEE RULE 19.15.7.14 NMAC. For Multiple Co proposed completion or recompletion.</li> <li>Performed MIT at 340Psi, for 5 year pressure test.</li> <li>Well passed test.</li> </ul>                                                                                                                                                                                                                                                                                                                                                                                                                                                                                                                                                                                                                                                                                                                                                                                                                                                                                                                                                                                                                                                                                                                                                                                                                                                                                                                                                                                                                                                                                                                                                               | d give pertinent dates, including estimated date<br>mpletions: Attach wellbore diagram of<br>RECEIVED<br>NOV 2 0 2018                                                                                                                               |
| <ul> <li>13. Describe proposed or completed operations. (Clearly state all pertinent details, an of starting any proposed work). SEE RULE 19.15.7.14 NMAC. For Multiple Co proposed completion or recompletion.</li> <li>Performed MIT at 340Psi, for 5 year pressure test.</li> <li>Well passed test.</li> </ul>                                                                                                                                                                                                                                                                                                                                                                                                                                                                                                                                                                                                                                                                                                                                                                                                                                                                                                                                                                                                                                                                                                                                                                                                                                                                                                                                                                                                                                                                                                                                                               | d give pertinent dates, including estimated date<br>mpletions: Attach wellbore diagram of<br>RECEIVED<br>NOV 2 0 2018                                                                                                                               |
| <ul> <li>13. Describe proposed or completed operations. (Clearly state all pertinent details, an of starting any proposed work). SEE RULE 19.15.7.14 NMAC. For Multiple Co proposed completion or recompletion.</li> <li>Performed MIT at 340Psi, for 5 year pressure test.</li> <li>Well passed test.</li> </ul>                                                                                                                                                                                                                                                                                                                                                                                                                                                                                                                                                                                                                                                                                                                                                                                                                                                                                                                                                                                                                                                                                                                                                                                                                                                                                                                                                                                                                                                                                                                                                               | d give pertinent dates, including estimated date<br>mpletions: Attach wellbore diagram of<br>RECEIVED<br>NOV 2 0 2018                                                                                                                               |
| <ul> <li>13. Describe proposed or completed operations. (Clearly state all pertinent details, an of starting any proposed work). SEE RULE 19.15.7.14 NMAC. For Multiple Co proposed completion or recompletion.</li> <li>Performed MIT at 340Psi, for 5 year pressure test. Well passed test.</li> <li>Attached is the scan of the MIT chart.</li> </ul>                                                                                                                                                                                                                                                                                                                                                                                                                                                                                                                                                                                                                                                                                                                                                                                                                                                                                                                                                                                                                                                                                                                                                                                                                                                                                                                                                                                                                                                                                                                        | d give pertinent dates, including estimated date<br>mpletions: Attach wellbore diagram of<br>RECEIVED<br>NOV 2 0 2018                                                                                                                               |
| <ul> <li>13. Describe proposed or completed operations. (Clearly state all pertinent details, an of starting any proposed work). SEE RULE 19.15.7.14 NMAC. For Multiple Co proposed completion or recompletion.</li> <li>Performed MIT at 340Psi, for 5 year pressure test.</li> <li>Well passed test.</li> </ul>                                                                                                                                                                                                                                                                                                                                                                                                                                                                                                                                                                                                                                                                                                                                                                                                                                                                                                                                                                                                                                                                                                                                                                                                                                                                                                                                                                                                                                                                                                                                                               | d give pertinent dates, including estimated date<br>mpletions: Attach wellbore diagram of<br>RECEIVED<br>NOV 2 0 2018                                                                                                                               |
| <ul> <li>13. Describe proposed or completed operations. (Clearly state all pertinent details, an of starting any proposed work). SEE RULE 19.15.7.14 NMAC. For Multiple Co proposed completion or recompletion.</li> <li>Performed MIT at 340Psi, for 5 year pressure test. Well passed test.</li> <li>Attached is the scan of the MIT chart.</li> </ul>                                                                                                                                                                                                                                                                                                                                                                                                                                                                                                                                                                                                                                                                                                                                                                                                                                                                                                                                                                                                                                                                                                                                                                                                                                                                                                                                                                                                                                                                                                                        | d give pertinent dates, including estimated date<br>mpletions: Attach wellbore diagram of<br>RECEIVED<br>NOV 2 0 2018                                                                                                                               |
| <ul> <li>13. Describe proposed or completed operations. (Clearly state all pertinent details, an of starting any proposed work). SEE RULE 19.15.7.14 NMAC. For Multiple Co proposed completion or recompletion.</li> <li>Performed MIT at 340Psi, for 5 year pressure test. Well passed test.</li> <li>Attached is the scan of the MIT chart.</li> </ul>                                                                                                                                                                                                                                                                                                                                                                                                                                                                                                                                                                                                                                                                                                                                                                                                                                                                                                                                                                                                                                                                                                                                                                                                                                                                                                                                                                                                                                                                                                                        | d give pertinent dates, including estimated date<br>mpletions: Attach wellbore diagram of<br>RECEIVED<br>NOV 2 0 2018<br>DISTRICT II-ARTESIA O.C.D.                                                                                                 |
| <ul> <li>13. Describe proposed or completed operations. (Clearly state all pertinent details, an of starting any proposed work). SEE RULE 19.15.7.14 NMAC. For Multiple Co proposed completion or recompletion.</li> <li>Performed MIT at 340Psi, for 5 year pressure test. Well passed test.</li> <li>Attached is the scan of the MIT chart.</li> </ul>                                                                                                                                                                                                                                                                                                                                                                                                                                                                                                                                                                                                                                                                                                                                                                                                                                                                                                                                                                                                                                                                                                                                                                                                                                                                                                                                                                                                                                                                                                                        | d give pertinent dates, including estimated date<br>mpletions: Attach wellbore diagram of<br>RECEIVED<br>NOV 2 0 2018<br>DISTRICT II-ARTESIA O.C.D.                                                                                                 |
| <ul> <li>13. Describe proposed or completed operations. (Clearly state all pertinent details, an of starting any proposed work). SEE RULE 19.15.7.14 NMAC. For Multiple Coproposed completion or recompletion.</li> <li>Performed MIT at 340Psi, for 5 year pressure test. Well passed test. Attached is the scan of the MIT chart.</li> <li>Spud Date:</li></ul>                                                                                                                                                                                                                                                                                                                                                                                                                                                                                                                                                                                                                                                                                                                                                                                                                                                                                                                                                                                                                                                                                                                                                                                                                                                                                                                                                                                                                                                                                                               | d give pertinent dates, including estimated date<br>mpletions: Attach wellbore diagram of<br>RECEIVED<br>NOV 2 0 2018<br>DISTRICT II-ARTESIA O.C.D.                                                                                                 |
| 13. Describe proposed or completed operations. (Clearly state all pertinent details, an of starting any proposed work). SEE RULE 19.15.7.14 NMAC. For Multiple Co proposed completion or recompletion.         Performed MIT at 340Psi, for 5 year pressure test.         Well passed test.         Attached is the scan of the MIT chart.         Spud Date:         Rig Release Date:         I hereby certify that the information above is true and complete to the best of my knowledge         SIGNATURE                                                                                                                                                                                                                                                                                                                                                                                                                                                                                                                                                                                                                                                                                                                                                                                                                                                                                                                                                                                                                                                                                                                                                                                                                                                                                                                                                                  | d give pertinent dates, including estimated date<br>mpletions: Attach wellbore diagram of<br>RECEIVED<br>NOV 2 0 2018<br>DISTRICT II-ARTESIA O.C.D.                                                                                                 |
| 13. Describe proposed or completed operations. (Clearly state all pertinent details, an of starting any proposed work). SEE RULE 19.15.7.14 NMAC. For Multiple Co proposed completion or recompletion.         Performed MIT at 340Psi, for 5 year pressure test.         Well passed test.         Attached is the scan of the MIT chart.         Spud Date:         Image: Rig Release Date:         Image: Image: Rig Release Date:         Image: Image: Rig Release Date: Rig Release Date:         Image: Image: Rig Release Date: Rig Rele | d give pertinent dates, including estimated date<br>mpletions: Attach wellbore diagram of<br>RECEIVED<br>NOV 2 0 2018<br>DISTRICT II-ARTESIA O.C.D.                                                                                                 |
| 13. Describe proposed or completed operations. (Clearly state all pertinent details, an of starting any proposed work). SEE RULE 19.15.7.14 NMAC. For Multiple Co proposed completion or recompletion.         Performed MIT at 340Psi, for 5 year pressure test.         Well passed test.         Attached is the scan of the MIT chart.         Spud Date:         Image:         Rig Release Date:         Image:         Rig Release Date:         Image:         Rig Release Date:         Image:         Image:         Rig Release Date:         Image:         Image:         Rig Release Date:         Image:                                                                                                                                                                                                                                                                                                                                                                                                                                                                                                                                                                                                                                                                                                                                                                                                                                                                                                | d give pertinent dates, including estimated date<br>mpletions: Attach wellbore diagram of<br>RECEIVED<br>NOV 2 0 2018<br>DISTRICT II-ARTESIA O.C.D.                                                                                                 |
| 13. Describe proposed or completed operations. (Clearly state all pertinent details, an of starting any proposed work). SEE RULE 19.15.7.14 NMAC. For Multiple Co proposed completion or recompletion.         Performed MIT at 340Psi, for 5 year pressure test.         Well passed test.         Attached is the scan of the MIT chart.         Spud Date:         Rig Release Date:         I hereby certify that the information above is true and complete to the best of my knowledge         SIGNATURE         Marchael         Type or print name         M: Merchael         For State Use Only                                                                                                                                                                                                                                                                                                                                                                                                                                                                                                                                                                                                                                                                                                                                                                                                                                                                                                                                                                                                                                                                                                                                                                                                                                                                       | d give pertinent dates, including estimated date<br>mpletions: Attach wellbore diagram of<br>RECEIVED<br>NOV 2 0 2018<br>DISTRICT II-ARTESIA O.C.D.<br>DISTRICT II-ARTESIA O.C.D.<br>ge and belief.<br>DATE <u>11/16/18</u><br>DATE <u>11/16/18</u> |
| 13. Describe proposed or completed operations. (Clearly state all pertinent details, an of starting any proposed work). SEE RULE 19.15.7.14 NMAC. For Multiple Co proposed completion or recompletion.         Performed MIT at 340Psi, for 5 year pressure test.         Well passed test.         Attached is the scan of the MIT chart.         Spud Date:         Rig Release Date:         I hereby certify that the information above is true and complete to the best of my knowledge         SIGNATURE         Marchael         Type or print name         M: Merchael         For State Use Only                                                                                                                                                                                                                                                                                                                                                                                                                                                                                                                                                                                                                                                                                                                                                                                                                                                                                                                                                                                                                                                                                                                                                                                                                                                                       | d give pertinent dates, including estimated date<br>mpletions: Attach wellbore diagram of<br>RECEIVED<br>NOV 2 0 2018<br>DISTRICT II-ARTESIA O.C.D.<br>DISTRICT II-ARTESIA O.C.D.<br>ge and belief.<br>DATE <u>11/16/18</u><br>DATE <u>11/16/18</u> |
| 13. Describe proposed or completed operations. (Clearly state all pertinent details, an of starting any proposed work). SEE RULE 19.15.7.14 NMAC. For Multiple Co proposed completion or recompletion.         Performed MIT at 340Psi, for 5 year pressure test.         Well passed test.         Attached is the scan of the MIT chart.         Spud Date:         Rig Release Date:         I hereby certify that the information above is true and complete to the best of my knowledge         SIGNATURE         Marchael         Type or print name         M: Merchael         For State Use Only                                                                                                                                                                                                                                                                                                                                                                                                                                                                                                                                                                                                                                                                                                                                                                                                                                                                                                                                                                                                                                                                                                                                                                                                                                                                       | d give pertinent dates, including estimated date<br>mpletions: Attach wellbore diagram of<br>RECEIVED<br>NOV 2 0 2018<br>DISTRICT II-ARTESIA O.C.D.                                                                                                 |