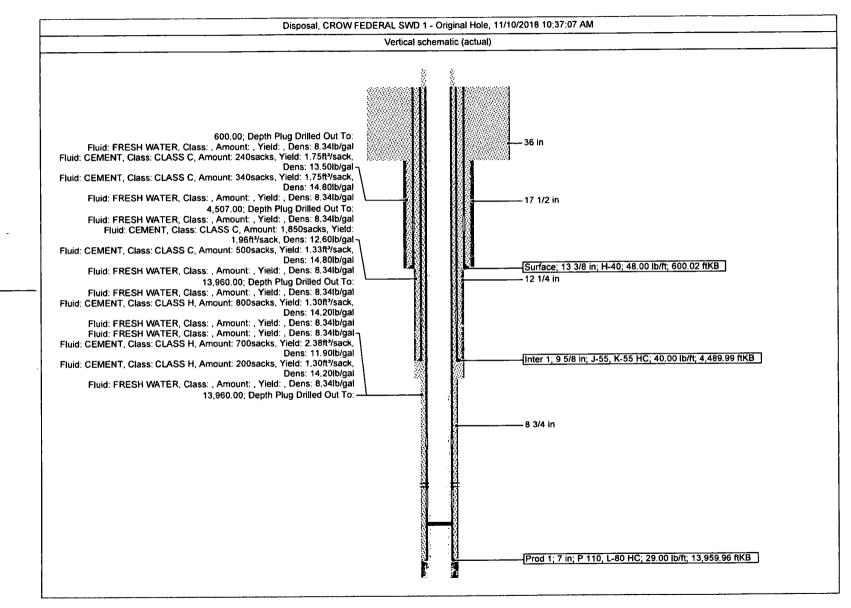

SEE ATTACHED WELLBORE DIAGRAM AND PROCEDURES

Stimulation Jobs

Volume Clean Total (bbi): 0.00 Total Clean - Recovered Volume (bbi): 0.00 Progpant Total (bb): 0.0 Treat Pressure Max (pa): Number of Treatment Intervals: 1 Number of Trea

Perforations

November 10, 2018

Crow Federal SWD # 1 API # 30-015-42469 Eddy County, NM

Casing: 7" 29# @ 13,959; 4-1/2" Duoline tbg @ 13,250' Current Injection Interval: 13,300-500'; 13,720-840'