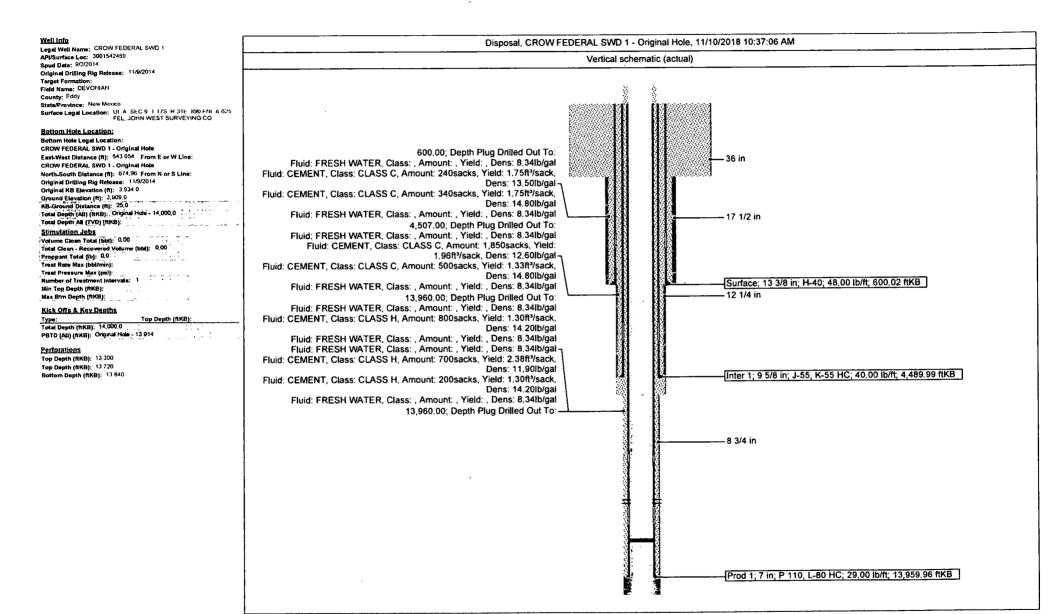

SEE ATTACHED WELLBORE DIAGRAM AND PROCEDURES

Stimulation Jobs

Volume Clean Total (bbi): 0.00 Total Clean - Recovered Volume (bbi): 0.00 Progpant Total (bb): 0.0 Treat Pressure Max (pa): Number of Treatment Intervals: 1 Number of Trea

Perforations

November 10, 2018

Crow Federal SWD # 1 API # 30-015-42469 Eddy County, NM

Casing: 7" 29# @ 13,959; 4-1/2" Duoline tbg @ 13,250' Current Injection Interval: 13,300-500'; 13,720-840'