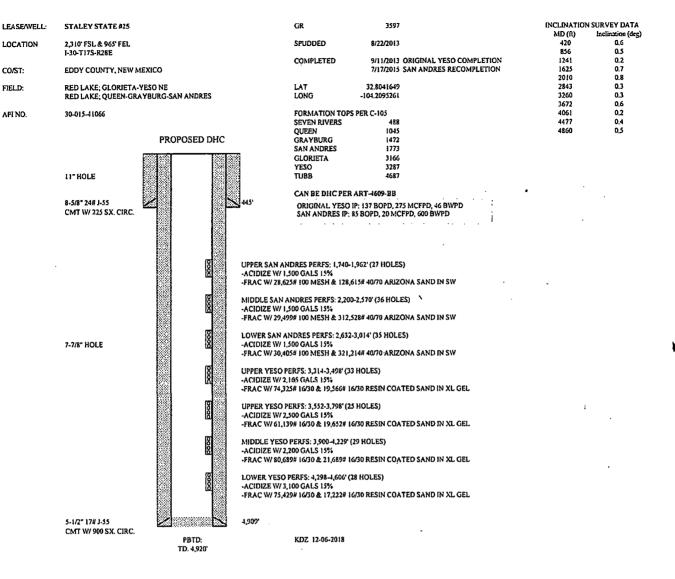

| Submit 1 Copy To Appropriate District Office                                                          | State of New Mo                                                                                     |                                                                |                                                                                  | Form C-103<br>Revised July 18, 2013             |  |
|-------------------------------------------------------------------------------------------------------|-----------------------------------------------------------------------------------------------------|----------------------------------------------------------------|----------------------------------------------------------------------------------|-------------------------------------------------|--|
| <u>District I</u> – (575) 393-6161<br>1625 N. French Dr., Hobbs, NM 88240                             | Energy, Minerals and Nati                                                                           | mai Resources                                                  | WELL API NO.                                                                     |                                                 |  |
| <u>District II</u> – (575) 748-1283<br>811 S. First St., Artesia, NM 88210                            | OIL CONSERVATION                                                                                    | DIVISION                                                       | 30-015-41066                                                                     |                                                 |  |
| District III - (505) 334-6178                                                                         | 1220 South St. Fra                                                                                  |                                                                | 5. Indicate Type of L<br>STATE                                                   | ease FEE                                        |  |
| 1000 Rio Brazos Rd., Aztec, NM 87410<br>District IV – (505) 476-3460                                  | Santa Fe, NM 8                                                                                      |                                                                | 6. State Oil & Gas L                                                             |                                                 |  |
| 1220 S. St. Francis Dr., Santa Fe, NM<br>87505                                                        |                                                                                                     |                                                                |                                                                                  |                                                 |  |
| SUNDRY NOT<br>(DO NOT USE THIS FORM FOR PROPO<br>DIFFERENT RESERVOIR. USE "APPLI                      | 7. Lease Name or Unit Agreement Name<br>Staley State                                                |                                                                |                                                                                  |                                                 |  |
| PROPOSALS.)  1. Type of Well: Oil Well                                                                | 8. Well Number 25                                                                                   |                                                                |                                                                                  |                                                 |  |
| 2. Name of Operator                                                                                   | 9. OGRID Number                                                                                     |                                                                |                                                                                  |                                                 |  |
| VANGUARD OPERATING, LLC 3. Address of Operator                                                        | <u> </u>                                                                                            |                                                                | 258350<br>10. Pool name or Wildcat                                               |                                                 |  |
| 5847 SAN FELIPE, STE. 3000, H                                                                         | Red Lake; Glorieta-Yeso NE (96836) Red Lake; Queen-Grayburg-San Andres (51300)                      |                                                                |                                                                                  |                                                 |  |
| 4. Well Location                                                                                      |                                                                                                     |                                                                | ·                                                                                |                                                 |  |
| Unit LetterI_:                                                                                        | 2,310feet from theSOUT                                                                              |                                                                |                                                                                  |                                                 |  |
| Section 30                                                                                            | Township 17S                                                                                        | Range 28E                                                      | NMPM                                                                             | County EDDY                                     |  |
|                                                                                                       | 11. Elevation (Show whether DR 3,597' GL                                                            | , RKB, RT, GR, etc.,                                           |                                                                                  |                                                 |  |
|                                                                                                       | 5,577 GD                                                                                            |                                                                |                                                                                  |                                                 |  |
| 12. Check                                                                                             | Appropriate Box to Indicate N                                                                       | lature of Notice,                                              | Report or Other Da                                                               | ta                                              |  |
| NOTICE OF IN                                                                                          | NTENTION TO:                                                                                        | SUB                                                            | SEQUENT REPO                                                                     |                                                 |  |
| PERFORM REMEDIAL WORK PLUG AND ABANDON REMEDIAL WORK ALTERING CASING                                  |                                                                                                     |                                                                |                                                                                  |                                                 |  |
| TEMPORARILY ABANDON DULL OR ALTER CASING                                                              | CHANGE PLANS  MULTIPLE COMPL                                                                        | COMMENCE DRI                                                   |                                                                                  | AND A                                           |  |
| DOWNHOLE COMMINGLE                                                                                    | <del></del>                                                                                         | CASINO/CEWIEN                                                  | 1 300                                                                            |                                                 |  |
| CLOSED-LOOP SYSTEM                                                                                    |                                                                                                     |                                                                |                                                                                  |                                                 |  |
| OTHER: DHC for pre-approved                                                                           | pools                                                                                               | OTHER:                                                         | d aire mantinant datas it                                                        | - aluding actimated data                        |  |
| of starting any proposed w<br>proposed completion or re                                               | pleted operations. (Clearly state all ork). SEE RULE 19.15.7.14 NMA completion.                     | C. For Multiple Con                                            | mpletions: Attach wellt                                                          | oore diagram of                                 |  |
| Vanguard Operating, LLC plans to                                                                      | downhole commingle (DHC) this S                                                                     | an Andres òil well a                                           | s follows:                                                                       |                                                 |  |
| 1. MIRUSU.                                                                                            |                                                                                                     |                                                                |                                                                                  |                                                 |  |
| 2. RIH w/ 4-3/4" bit on 2-7/8" tbg and DO CBP @ 3,240'. CO to original PBTD (4,856').                 |                                                                                                     |                                                                |                                                                                  |                                                 |  |
| 3. Run production tbg and land @ ~4,775' and run pump and rods.                                       |                                                                                                     |                                                                |                                                                                  |                                                 |  |
| 4. Produce well as a DHC well.                                                                        |                                                                                                     |                                                                |                                                                                  |                                                 |  |
| This work was previously submitted an approved DHC order in place———————————————————————————————————— | DHC ART-4609-BB, and these pool 3,314-4,606'. The pool allocations new commingled production, and w | Is are pre-approved a will be determined ill be submitted on a | State pools. The San Ar<br>using a former test of the<br>a subsequent sundry. Do | dres perforations are te Yeso, the current test |  |
|                                                                                                       |                                                                                                     |                                                                |                                                                                  | M OIL CONSERVATIO                               |  |
| Spud Date: 08/22/2013                                                                                 | Rig Release D                                                                                       | ate:                                                           | <b>™</b> .                                                                       | ARTESIA DISTRICT                                |  |
|                                                                                                       |                                                                                                     |                                                                |                                                                                  | DEC 0 6 2018                                    |  |
| I hereby certify that the information                                                                 | above is true and complete to the b                                                                 | est of my knowledg                                             | e and belief.                                                                    | RECEIVED                                        |  |
| SIGNATURE M                                                                                           | TITLE_Op                                                                                            | erations Engineer                                              | DATE12/06                                                                        | /2018                                           |  |
| Type or print nameKye Zimm                                                                            | ermann E-mail address:                                                                              | kzimmerman@vnre                                                | nergy.com PHONE                                                                  | : _432-202-0145                                 |  |
| For State Use Only                                                                                    |                                                                                                     |                                                                |                                                                                  |                                                 |  |
| APPROVED BY: With Hew TITLE Business for ple A DATE 12-11-2018  Conditions of Approval (if any):      |                                                                                                     |                                                                |                                                                                  |                                                 |  |
| •                                                                                                     |                                                                                                     |                                                                |                                                                                  |                                                 |  |