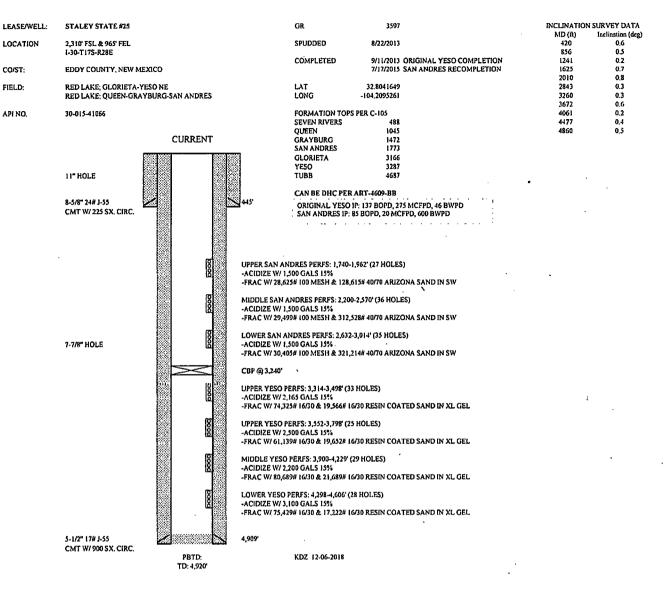

| Submit 1 Copy To Appropriate District Office                                                          | State of New Mo                                                                                     |                                                                |                                                                                  | Form C-103<br>Revised July 18, 2013             |  |
|-------------------------------------------------------------------------------------------------------|-----------------------------------------------------------------------------------------------------|----------------------------------------------------------------|----------------------------------------------------------------------------------|-------------------------------------------------|--|
| <u>District I</u> – (575) 393-6161<br>1625 N. French Dr., Hobbs, NM 88240                             | Energy, Minerals and Nati                                                                           | mai Resources                                                  | WELL API NO.                                                                     |                                                 |  |
| <u>District II</u> – (575) 748-1283<br>811 S. First St., Artesia, NM 88210                            | OIL CONSERVATION                                                                                    | DIVISION                                                       | 30-015-41066                                                                     |                                                 |  |
| District III - (505) 334-6178                                                                         | 1220 South St. Fra                                                                                  |                                                                | 5. Indicate Type of L<br>STATE                                                   | ease FEE                                        |  |
| 1000 Rio Brazos Rd., Aztec, NM 87410<br>District IV – (505) 476-3460                                  | Santa Fe, NM 8                                                                                      |                                                                | 6. State Oil & Gas L                                                             |                                                 |  |
| 1220 S. St. Francis Dr., Santa Fe, NM<br>87505                                                        |                                                                                                     |                                                                |                                                                                  |                                                 |  |
| SUNDRY NOT<br>(DO NOT USE THIS FORM FOR PROPO<br>DIFFERENT RESERVOIR. USE "APPLI                      | 7. Lease Name or Unit Agreement Name<br>Staley State                                                |                                                                |                                                                                  |                                                 |  |
| PROPOSALS.)  1. Type of Well: Oil Well                                                                | 8. Well Number 25                                                                                   |                                                                |                                                                                  |                                                 |  |
| 2. Name of Operator                                                                                   | 9. OGRID Number                                                                                     |                                                                |                                                                                  |                                                 |  |
| VANGUARD OPERATING, LLC 3. Address of Operator                                                        | <u> </u>                                                                                            |                                                                | 258350<br>10. Pool name or Wildcat                                               |                                                 |  |
| 5847 SAN FELIPE, STE. 3000, H                                                                         | Red Lake; Glorieta-Yeso NE (96836) Red Lake; Queen-Grayburg-San Andres (51300)                      |                                                                |                                                                                  |                                                 |  |
| 4. Well Location                                                                                      |                                                                                                     |                                                                | ·                                                                                |                                                 |  |
| Unit LetterI_:                                                                                        | 2,310feet from theSOUT                                                                              |                                                                |                                                                                  |                                                 |  |
| Section 30                                                                                            | Township 17S                                                                                        | Range 28E                                                      | NMPM                                                                             | County EDDY                                     |  |
|                                                                                                       | 11. Elevation (Show whether DR 3,597' GL                                                            | , RKB, RT, GR, etc.,                                           |                                                                                  |                                                 |  |
|                                                                                                       | 5,577 GD                                                                                            |                                                                |                                                                                  |                                                 |  |
| 12. Check                                                                                             | Appropriate Box to Indicate N                                                                       | lature of Notice,                                              | Report or Other Da                                                               | ta                                              |  |
| NOTICE OF IN                                                                                          | NTENTION TO:                                                                                        | SUB                                                            | SEQUENT REPO                                                                     |                                                 |  |
| PERFORM REMEDIAL WORK PLUG AND ABANDON REMEDIAL WORK ALTERING CASING                                  |                                                                                                     |                                                                |                                                                                  |                                                 |  |
| TEMPORARILY ABANDON DULL OR ALTER CASING                                                              | CHANGE PLANS  MULTIPLE COMPL                                                                        | COMMENCE DRI                                                   |                                                                                  | AND A                                           |  |
| DOWNHOLE COMMINGLE                                                                                    | <del></del>                                                                                         | CASINO/CEWIEN                                                  | 1 300                                                                            |                                                 |  |
| CLOSED-LOOP SYSTEM                                                                                    |                                                                                                     |                                                                |                                                                                  |                                                 |  |
| OTHER: DHC for pre-approved                                                                           | pools                                                                                               | OTHER:                                                         | d aire mantinant datas it                                                        | - aluding actimated data                        |  |
| of starting any proposed w<br>proposed completion or re                                               | pleted operations. (Clearly state all ork). SEE RULE 19.15.7.14 NMA completion.                     | C. For Multiple Con                                            | mpletions: Attach wellt                                                          | oore diagram of                                 |  |
| Vanguard Operating, LLC plans to                                                                      | downhole commingle (DHC) this S                                                                     | an Andres òil well a                                           | s follows:                                                                       |                                                 |  |
| 1. MIRUSU.                                                                                            |                                                                                                     |                                                                |                                                                                  |                                                 |  |
| 2. RIH w/ 4-3/4" bit on 2-7/8" tbg and DO CBP @ 3,240'. CO to original PBTD (4,856').                 |                                                                                                     |                                                                |                                                                                  |                                                 |  |
| 3. Run production tbg and land @ ~4,775' and run pump and rods.                                       |                                                                                                     |                                                                |                                                                                  |                                                 |  |
| 4. Produce well as a DHC well.                                                                        |                                                                                                     |                                                                |                                                                                  |                                                 |  |
| This work was previously submitted an approved DHC order in place———————————————————————————————————— | DHC ART-4609-BB, and these pool 3,314-4,606'. The pool allocations new commingled production, and w | Is are pre-approved a will be determined ill be submitted on a | State pools. The San Ar<br>using a former test of the<br>a subsequent sundry. Do | dres perforations are te Yeso, the current test |  |
|                                                                                                       |                                                                                                     |                                                                |                                                                                  | M OIL CONSERVATIO                               |  |
| Spud Date: 08/22/2013                                                                                 | Rig Release D                                                                                       | ate:                                                           | <b>™</b> .                                                                       | ARTESIA DISTRICT                                |  |
|                                                                                                       |                                                                                                     |                                                                |                                                                                  | DEC 0 6 2018                                    |  |
| I hereby certify that the information                                                                 | above is true and complete to the b                                                                 | est of my knowledg                                             | e and belief.                                                                    | RECEIVED                                        |  |
| SIGNATURE M                                                                                           | TITLE_Op                                                                                            | erations Engineer                                              | DATE12/06                                                                        | /2018                                           |  |
| Type or print nameKye Zimm                                                                            | ermann E-mail address:                                                                              | kzimmerman@vnre                                                | nergy.com PHONE                                                                  | : _432-202-0145                                 |  |
| For State Use Only                                                                                    |                                                                                                     |                                                                |                                                                                  |                                                 |  |
| APPROVED BY: With Hew TITLE Business for ple A DATE 12-11-2018  Conditions of Approval (if any):      |                                                                                                     |                                                                |                                                                                  |                                                 |  |
| •                                                                                                     |                                                                                                     |                                                                |                                                                                  |                                                 |  |