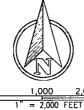

OIL CONSERVATION DIVISION 1220 South St. Francis Dr. Santa Fe, NM 87505

☐ AMENDED REPORT

WELL LOCATION AND ACREAGE DEDICATION PLAT

| 30.015-45274     |         |                                   | 98220                      |                         | PURPLE SAGE WOLFCAMP GAS POOL |                  |               |                |        |  |
|------------------|---------|-----------------------------------|----------------------------|-------------------------|-------------------------------|------------------|---------------|----------------|--------|--|
| _4 Property Code |         |                                   | <sup>5</sup> Property Nume |                         |                               |                  |               | 6 Well Number  |        |  |
| 322483           |         |                                   |                            | FRONTIER 32-23-26 STATE |                               |                  |               |                | 431H   |  |
| 7 OGRID No.      |         |                                   |                            | <sup>9</sup> Elevation  |                               |                  |               |                |        |  |
| 246289           |         | RKI EXPLORATION & PRODUCTION, LLC |                            |                         |                               |                  |               | 3,437'         |        |  |
|                  |         |                                   |                            |                         | <sup>10</sup> Surface L       | ocation          |               | -              |        |  |
| UL or lot no.    | Section | Township                          | Range                      | Lot Idn                 | Feet from the                 | North/South line | Feet from the | East/West line | County |  |
| P                | 32      | 23 S                              | 26 E                       |                         | 248                           | SOUTH            | 350           | EAST.          | EDDY   |  |
|                  |         |                                   | " Bott                     | om Hole                 | Location If                   | Different From   | Surface       | ····           |        |  |

UL or lot no. North/South line East/West line Section Township Range Lot Idn Feet from the Feet from the County 23 S 26 E 330 SOUTH 230 WEST **EDDY** 32 12 Dedicated Acres Consolidation Code <sup>15</sup> Order No. <sup>3</sup> Joint or Infill 640 ACRES

## **COORDINATES**

SECTION 32 TOWNSHIP 23S RANGE 26E N.M.P.M.

COUNTY: EDDY STATE: N.M.

OPERATOR: RKI EXPLORATION & PRODUCTION, LLC

| SHL                 | ETP                 | LTP                 | BHL                 |
|---------------------|---------------------|---------------------|---------------------|
| 350' FEL & 248' FSL | 330' FEL & 337' FSL | 330' FWL & 330' FSL | 230' FWL & 330' FSL |
| NAD 83 NME          | NAD 83 NME          | NAD 83 NME          | NAD 83 NME          |
| Y= 456,164.7        | Y= 456,253.3        | Y= 456,222.9        | Y= 456,222.2        |
| X= 549,203.3        | X= 549,222.6        | X= 544,571.5        | X= 544,471.5        |
| LAT.= 32.254070"N   | LAT.=32.254313*N    | LAT.=32.254232°N    | LAT.=32.254230°N    |
| LONG.=104.307888°W  | LONG.=104.307826*W  | LONG.=104.322872*W  | LONG.=104.323195°W  |
| NAD 27 NME          | NAD 27 NME          | NAD 27 NME          | NAD 27 NME          |
| Y= 456, 107.0       | Y= 456, 195.6       | Y= 456, 165.3       | Y= 456,164.6        |
| X= 508,021.6        | X= 508,040.9        | X= 503,389.9        | X= 503,289.9        |
| LAT.=32.253953*N    | LAT.=32.254196°N    | LAT.=32.254115*N    | LAT.=32.254113°N    |
| LONG.=104.307385"W  | LONG.=104.307322°W  | LONG.=104.322368°W  | LONG.=104.322691°W  |

FRONTIER 32-23-26 STATE 431H LOCATED 248 FEET FROM THE SOUTH LINE AND 350 FEET FROM THE EAST LINE OF SECTION 32, TOWNSHIP 23 SOUTH, RANGE 26 EAST, N.M.P.M. EDDY COUNTY, NEW MEXICO

8+ENGINEERS FIELD CREW: