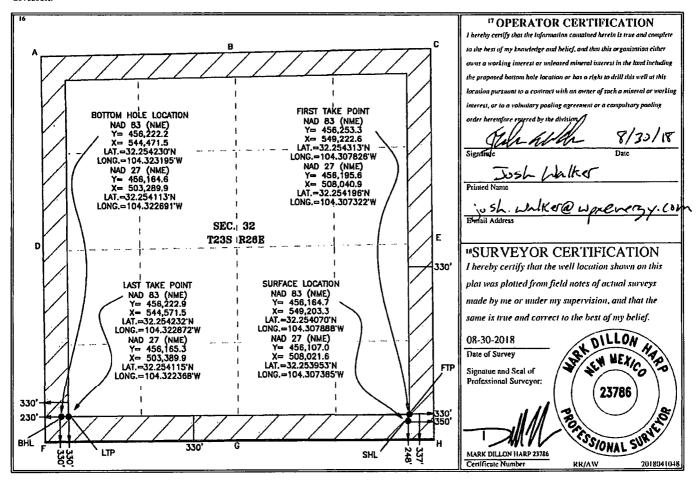

OIL CONSERVATION DIVISION 1220 South St. Francis Dr. Santa Fe, NM 87505

☐ AMENDED REPORT

WELL LOCATION AND ACREAGE DEDICATION PLAT

| 30.015-45274     |         |                                   | 98220                      |                         | PURPLE SAGE WOLFCAMP GAS POOL |                  |               |                |        |  |
|------------------|---------|-----------------------------------|----------------------------|-------------------------|-------------------------------|------------------|---------------|----------------|--------|--|
| _4 Property Code |         |                                   | <sup>5</sup> Property Nume |                         |                               |                  |               | 6 Well Number  |        |  |
| 322483           |         |                                   |                            | FRONTIER 32-23-26 STATE |                               |                  |               |                | 431H   |  |
| 7 OGRID No.      |         |                                   |                            | <sup>9</sup> Elevation  |                               |                  |               |                |        |  |
| 246289           |         | RKI EXPLORATION & PRODUCTION, LLC |                            |                         |                               |                  |               | 3,437'         |        |  |
|                  |         |                                   |                            |                         | <sup>10</sup> Surface L       | ocation          |               | -              |        |  |
| UL or lot no.    | Section | Township                          | Range                      | Lot Idn                 | Feet from the                 | North/South line | Feet from the | East/West line | County |  |
| P                | 32      | 23 S                              | 26 E                       |                         | 248                           | SOUTH            | 350           | EAST.          | EDDY   |  |
|                  |         |                                   | " Bott                     | om Hole                 | Location If                   | Different From   | Surface       | ····           |        |  |

UL or lot no. North/South line East/West line Section Township Range Lot Idn Feet from the Feet from the County 23 S 26 E 330 SOUTH 230 WEST **EDDY** 32 12 Dedicated Acres Consolidation Code <sup>15</sup> Order No. <sup>3</sup> Joint or Infill 640 ACRES

## **COORDINATES**

SECTION 32 TOWNSHIP 23S RANGE 26E N.M.P.M.

COUNTY: EDDY STATE: N.M.

OPERATOR: RKI EXPLORATION & PRODUCTION, LLC

| SHL                 | ETP                 | LTP                 | BHL                 |
|---------------------|---------------------|---------------------|---------------------|
| 350' FEL & 248' FSL | 330' FEL & 337' FSL | 330' FWL & 330' FSL | 230' FWL & 330' FSL |
| NAD 83 NME          | NAD 83 NME          | NAD 83 NME          | NAD 83 NME          |
| Y= 456,164.7        | Y= 456,253.3        | Y= 456,222.9        | Y= 456,222.2        |
| X= 549,203.3        | X= 549,222.6        | X= 544,571.5        | X= 544,471.5        |
| LAT.= 32.254070"N   | LAT.=32.254313*N    | LAT.=32.254232°N    | LAT.=32.254230°N    |
| LONG.=104.307888°W  | LONG.=104.307826*W  | LONG.=104.322872*W  | LONG.=104.323195°W  |
| NAD 27 NME          | NAD 27 NME          | NAD 27 NME          | NAD 27 NME          |
| Y= 456, 107.0       | Y= 456, 195.6       | Y= 456, 165.3       | Y= 456,164.6        |
| X= 508,021.6        | X= 508,040.9        | X= 503,389.9        | X= 503,289.9        |
| LAT.=32.253953*N    | LAT.=32.254196°N    | LAT.=32.254115*N    | LAT.=32.254113°N    |
| LONG.=104.307385"W  | LONG.=104.307322°W  | LONG.=104.322368°W  | LONG.=104.322691°W  |

FRONTIER 32-23-26 STATE 431H LOCATED 248 FEET FROM THE SOUTH LINE AND 350 FEET FROM THE EAST LINE OF SECTION 32, TOWNSHIP 23 SOUTH, RANGE 26 EAST, N.M.P.M. EDDY COUNTY, NEW MEXICO

8+ENGINEERS FIELD CREW: