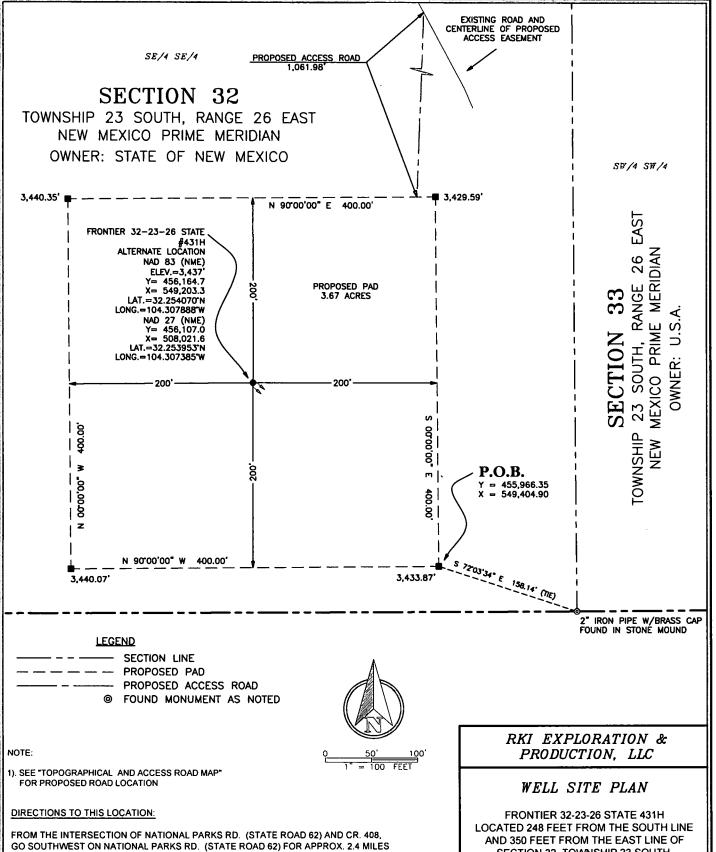

FRONTIER 32-23-26 STATE 431H LOCATED 248 FEET FROM THE SOUTH LINE AND 350 FEET FROM THE EAST LINE OF SECTION 32, TOWNSHIP 23 SOUTH, RANGE 26 EAST, N.M.P.M. EDDY COUNTY, NEW MEXICO

8+ENGINEERS FIELD CREW:

COPYRIGHT 2016 - ALL RIGHTS RESERVED

SECTION 32, TOWNSHIP 23 SOUTH, RANGE 26 EAST, N.M.P.M. EDDY COUNTY, NEW MEXICO

PROPOSED ACCESS ROAD ON THE LEFT (SOUTH).

TO A GRAVEL RD. TURN RIGHT (WEST) AND GO APPROX. 0.9 MILES, ARRIVING AT THE