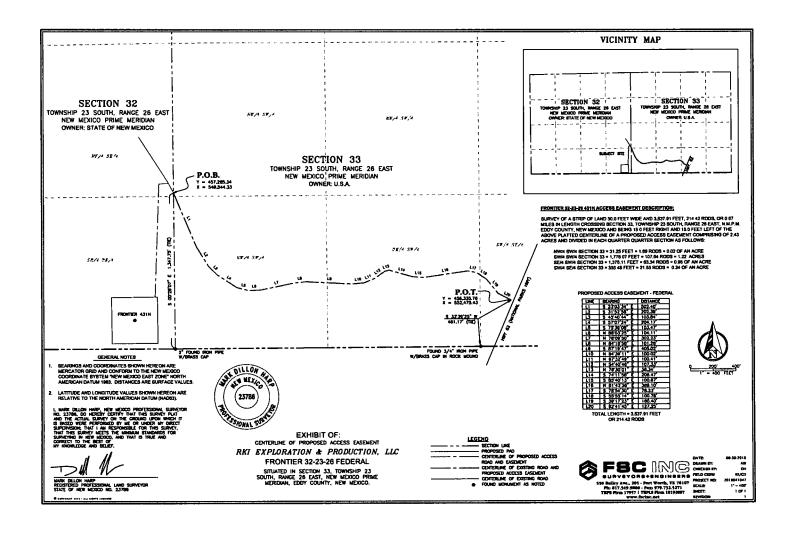

COPYRIGHT 2016 - ALL RIGHTS RESERVED

SECTION 32, TOWNSHIP 23 SOUTH, RANGE 26 EAST, N.M.P.M. EDDY COUNTY, NEW MEXICO

PROPOSED ACCESS ROAD ON THE LEFT (SOUTH).

TO A GRAVEL RD. TURN RIGHT (WEST) AND GO APPROX. 0.9 MILES, ARRIVING AT THE