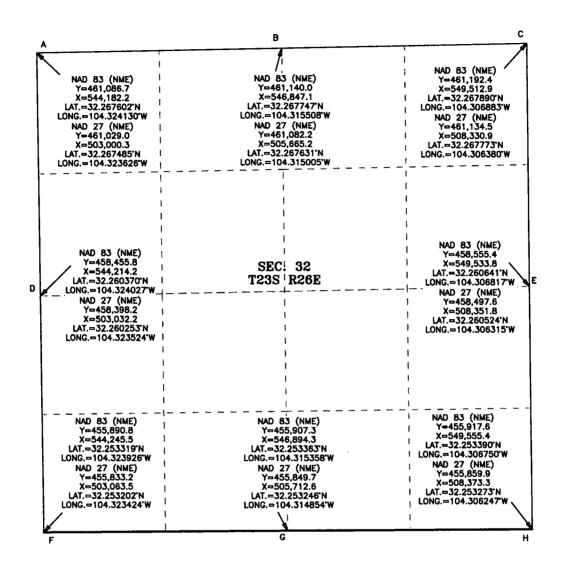

## **COORDINATES**

SECTION 32 TOWNSHIP 23S RANGE 26E N.M.P.M.

COUNTY: EDDY STATE: N.M.

OPERATOR: RKI EXPLORATION & PRODUCTION, LLC

| SHL                 | ETP                 | LTP                 | BHL                 |
|---------------------|---------------------|---------------------|---------------------|
| 350' FEL & 248' FSL | 330' FEL & 337' FSL | 330' FWL & 330' FSL | 230' FWL & 330' FSL |
| NAD 83 NME          | NAD 83 NME          | NAD 83 NME          | NAD 83 NME          |
| Y= 456,164.7        | Y= 456,253.3        | Y= 456,222.9        | Y= 456,222.2        |
| X= 549,203.3        | X= 549,222.6        | X= 544,571.5        | X= 544,471.5        |
| LAT.= 32.254070"N   | LAT.=32.254313*N    | LAT.=32.254232°N    | LAT.=32.254230°N    |
| LONG.=104.307888°W  | LONG.=104.307826*W  | LONG.=104.322872*W  | LONG.=104.323195°W  |
| NAD 27 NME          | NAD 27 NME          | NAD 27 NME          | NAD 27 NME          |
| Y= 456, 107.0       | Y= 456, 195.6       | Y= 456, 165.3       | Y= 456,164.6        |
| X= 508,021.6        | X= 508,040.9        | X= 503,389.9        | X= 503,289.9        |
| LAT.=32.253953*N    | LAT.=32.254196°N    | LAT.=32.254115*N    | LAT.=32.254113°N    |
| LONG.=104.307385"W  | LONG.=104.307322°W  | LONG.=104.322368°W  | LONG.=104.322691°W  |