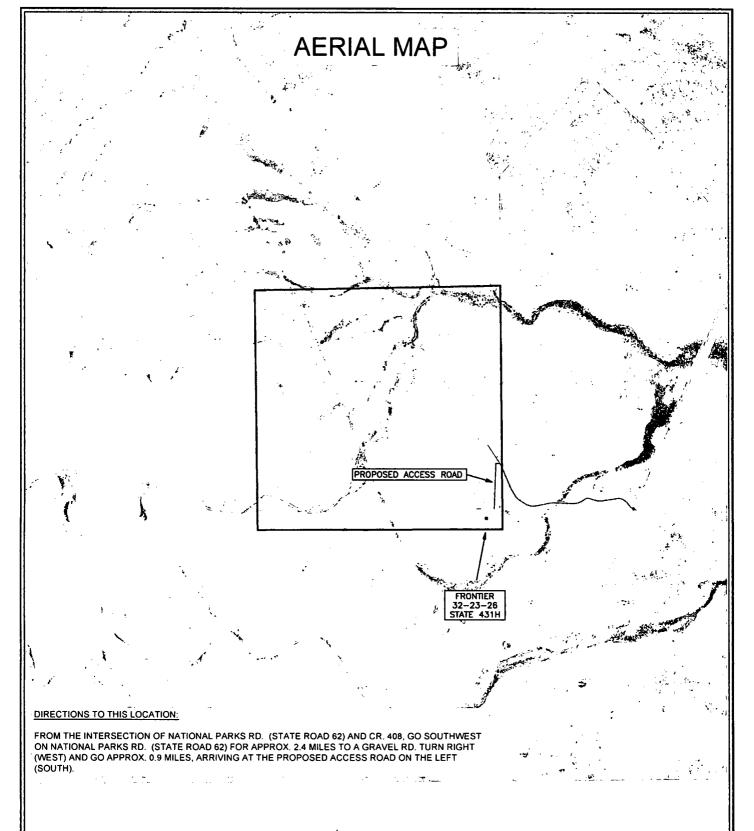

FRONTIER 32-23-26 STATE 431H LOCATED 248 FEET FROM THE SOUTH LINE AND 350 FEET FROM THE EAST LINE OF SECTION 32, TOWNSHIP 23 SOUTH, RANGE 26 EAST, N.M.P.M. EDDY COUNTY, NEW MEXICO

8+ENGINEERS FIELD CREW:

COPYRIGHT 2016 - ALL RIGHTS RESERVED

SECTION 32, TOWNSHIP 23 SOUTH, RANGE 26 EAST, N.M.P.M. EDDY COUNTY, NEW MEXICO

PROPOSED ACCESS ROAD ON THE LEFT (SOUTH).

TO A GRAVEL RD. TURN RIGHT (WEST) AND GO APPROX. 0.9 MILES, ARRIVING AT THE