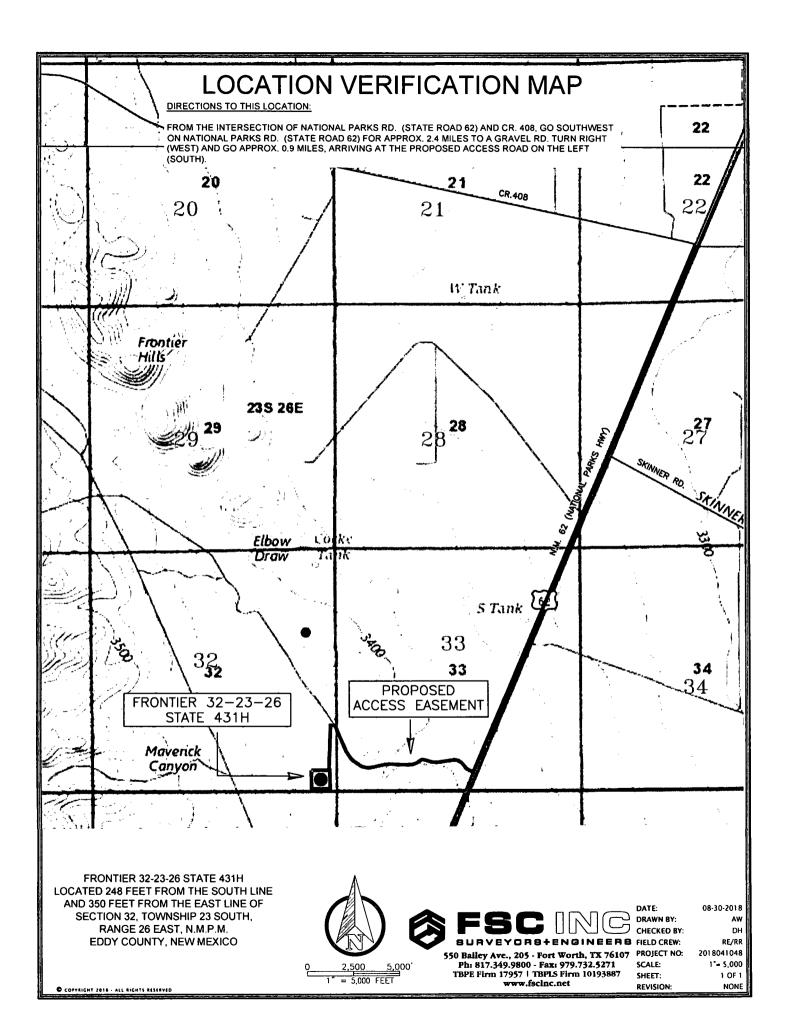

FRONTIER 32-23-26 STATE 431H LOCATED 248 FEET FROM THE SOUTH LINE AND 350 FEET FROM THE EAST LINE OF SECTION 32, TOWNSHIP 23 SOUTH, RANGE 26 EAST, N.M.P.M. EDDY COUNTY, NEW MEXICO

8+ENGINEERS FIELD CREW:

COPYRIGHT 2016 - ALL RIGHTS RESERVED

SECTION 32, TOWNSHIP 23 SOUTH, RANGE 26 EAST, N.M.P.M. EDDY COUNTY, NEW MEXICO

PROPOSED ACCESS ROAD ON THE LEFT (SOUTH).

TO A GRAVEL RD. TURN RIGHT (WEST) AND GO APPROX. 0.9 MILES, ARRIVING AT THE