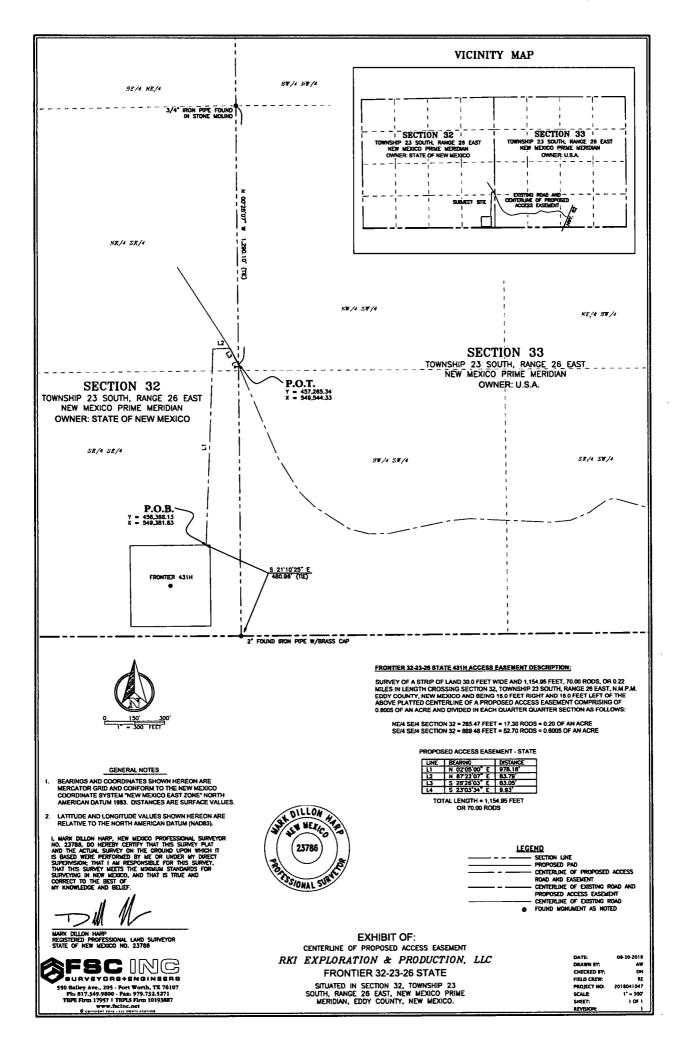

COPYRIGHT 2016 - ALL RIGHTS RESERVED

SECTION 32, TOWNSHIP 23 SOUTH, RANGE 26 EAST, N.M.P.M. EDDY COUNTY, NEW MEXICO

PROPOSED ACCESS ROAD ON THE LEFT (SOUTH).

TO A GRAVEL RD. TURN RIGHT (WEST) AND GO APPROX. 0.9 MILES, ARRIVING AT THE