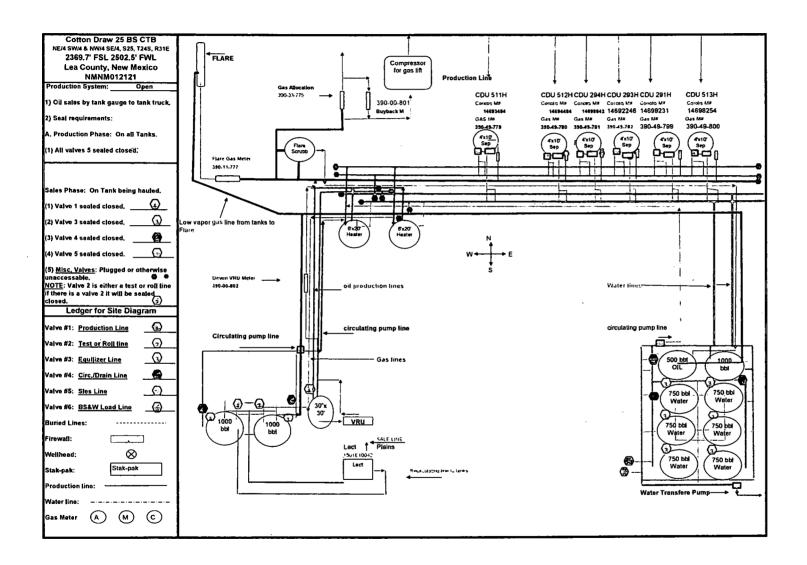

6. If Indian, Allottee or Tribe Name

8. Well Name and No. COTTON DRAW UNIT 293H

30-015-44108-00-\$1

7. If Unit or CA/Agreement, Name and/or No.

| 3a. Address<br>333 WEST SHERIDAN AVEN<br>OKLAHOMA, OK 73102                                                                                                                                                                                                                                                                                                                                                                                                                                                                                                                                                                                                                                                                                                                                                                                                                                                          | UE                         | 3b. Phone No. (include area code) Ph: 405-552-6558 Fx: 405-552-6558 |                      | 10. Field and Pool or Exploratory Area PADUCA |  |  |
|----------------------------------------------------------------------------------------------------------------------------------------------------------------------------------------------------------------------------------------------------------------------------------------------------------------------------------------------------------------------------------------------------------------------------------------------------------------------------------------------------------------------------------------------------------------------------------------------------------------------------------------------------------------------------------------------------------------------------------------------------------------------------------------------------------------------------------------------------------------------------------------------------------------------|----------------------------|---------------------------------------------------------------------|----------------------|-----------------------------------------------|--|--|
| 4. Location of Well (Footage, Sec., T                                                                                                                                                                                                                                                                                                                                                                                                                                                                                                                                                                                                                                                                                                                                                                                                                                                                                | )                          | 11. Coun                                                            | ty or Parish, State  |                                               |  |  |
| Sec 25 T24S R31E SWSE 230FSL 1875FEL 32.181721 N Lat, 103.729027 W Lon                                                                                                                                                                                                                                                                                                                                                                                                                                                                                                                                                                                                                                                                                                                                                                                                                                               |                            |                                                                     | EDD                  | EDDY COUNTY, NM                               |  |  |
| 12. CHECK THE AF                                                                                                                                                                                                                                                                                                                                                                                                                                                                                                                                                                                                                                                                                                                                                                                                                                                                                                     | PPROPRIATE BOX(ES)         | TO INDICATE NATURE O                                                | F NOTICE, REPORT     | Γ, OR OTHER DATA                              |  |  |
| TYPE OF SUBMISSION                                                                                                                                                                                                                                                                                                                                                                                                                                                                                                                                                                                                                                                                                                                                                                                                                                                                                                   | TYPE OF ACTION             |                                                                     |                      |                                               |  |  |
| □ Notice of Intent                                                                                                                                                                                                                                                                                                                                                                                                                                                                                                                                                                                                                                                                                                                                                                                                                                                                                                   | ☐ Acidize                  | ☐ Deepen                                                            | ☐ Production (Start/ | Resume)                                       |  |  |
| _                                                                                                                                                                                                                                                                                                                                                                                                                                                                                                                                                                                                                                                                                                                                                                                                                                                                                                                    | ☐ Alter Casing             | ☐ Hydraulic Fracturing                                              | □ Reclamation        | ■ Well Integrity                              |  |  |
| Subsequent Report                                                                                                                                                                                                                                                                                                                                                                                                                                                                                                                                                                                                                                                                                                                                                                                                                                                                                                    | □ Casing Repair            | ■ New Construction                                                  | □ Recomplete         | <b>⊘</b> Other _                              |  |  |
| ☐ Final Abandonment Notice                                                                                                                                                                                                                                                                                                                                                                                                                                                                                                                                                                                                                                                                                                                                                                                                                                                                                           | ☐ Change Plans             | Plug and Abandon                                                    | ☐ Temporarily Abar   | ndon Site facility                            |  |  |
|                                                                                                                                                                                                                                                                                                                                                                                                                                                                                                                                                                                                                                                                                                                                                                                                                                                                                                                      | ☐ Convert to Injection     | □ Plug Back                                                         | ■ Water Disposal     | ·                                             |  |  |
| 13. Describe Proposed or Completed Operation: Clearly state all pertinent details, including estimated starting date of any proposed work and approximate duration thereof. If the proposal is to deepen directionally or recomplete horizontally, give subsurface locations and measured and true vertical depths of all pertinent markers and zones. Attach the Bond under which the work will be performed or provide the Bond No. on file with BLM/BIA. Required subsequent reports must be filed within 30 days following completion of the involved operations. If the operation results in a multiple completion or recompletion in a new interval, a Form 3160-4 must be filed once testing has been completed. Final Abandonment Notices must be filed only after all requirements, including reclamation, have been completed and the operator has determined that the site is ready for final inspection. |                            |                                                                     |                      |                                               |  |  |
| Production method changed fr                                                                                                                                                                                                                                                                                                                                                                                                                                                                                                                                                                                                                                                                                                                                                                                                                                                                                         | rom flowing to gas lift. 🗸 | •                                                                   |                      |                                               |  |  |
| Revised Site Facility Diagram                                                                                                                                                                                                                                                                                                                                                                                                                                                                                                                                                                                                                                                                                                                                                                                                                                                                                        | and Central Tank Battery   | attached.                                                           |                      | •                                             |  |  |
|                                                                                                                                                                                                                                                                                                                                                                                                                                                                                                                                                                                                                                                                                                                                                                                                                                                                                                                      | RECEIVED                   |                                                                     |                      |                                               |  |  |
|                                                                                                                                                                                                                                                                                                                                                                                                                                                                                                                                                                                                                                                                                                                                                                                                                                                                                                                      | G C                        | 8-12-18                                                             | AUG Ò 7              | 7 2018                                        |  |  |

| Cotton Draw Unit 293H                                                               |                       |                                        |                        |
|-------------------------------------------------------------------------------------|-----------------------|----------------------------------------|------------------------|
|                                                                                     |                       |                                        |                        |
| SW4 SE4, S25, 24S, 31E                                                              |                       |                                        |                        |
| 230' FSL 1875' FEL                                                                  |                       |                                        |                        |
| Eddy County, New Mexico                                                             |                       |                                        |                        |
| API #30-015-44108                                                                   |                       | •                                      |                        |
| Production System: Open                                                             |                       |                                        |                        |
| 1) Oil sales by tank gauge to tank truck.                                           | •                     |                                        |                        |
| ,                                                                                   |                       |                                        |                        |
| 2) Seal requirements:                                                               |                       | Injection Meter                        |                        |
|                                                                                     |                       | 390-00-979                             |                        |
| A. Production Phase: On all Tanks.                                                  | ⊗+                    |                                        |                        |
|                                                                                     | _ Y                   |                                        |                        |
| (1) All valves 5 sealed closed.                                                     | Cotton Draw Unit 293H |                                        | B - B - I              |
| Sales Phase: On Tank being hauled.                                                  | API 3001544108        |                                        | Buy Back               |
| Sales Phase. On Tank being hauled.                                                  |                       |                                        | Cotton Draw Un<br>293H |
| (1) Valve 1 sealed closed                                                           |                       |                                        | 293H                   |
| <u></u>                                                                             |                       |                                        |                        |
| (2) Valve 3 sealed closed.                                                          |                       |                                        |                        |
|                                                                                     |                       | ,                                      |                        |
| (3) Valve 4 sealed closed.                                                          |                       |                                        |                        |
|                                                                                     | <b>4</b>              | #************************************* |                        |
| (4) Valve 5 sealed closed.                                                          |                       |                                        | To Cotton Draw         |
|                                                                                     |                       |                                        | 293H                   |
| (5) Misc. Valves: Plugged or otherwise                                              |                       |                                        |                        |
| unaccessable.                                                                       |                       | •                                      |                        |
| NOTE: Valve 2 is either a test or roll line if there is a valve 2 it will be sealed |                       |                                        |                        |
| closed.                                                                             |                       |                                        | s                      |
| Ledger for Site Diagram                                                             |                       |                                        | Ť                      |
| 200ger tor Olic Diagram                                                             | •                     |                                        | F <b>←</b> ₩           |
| Valve #1: Production Line                                                           |                       |                                        |                        |
|                                                                                     | ,                     |                                        | . ↓                    |
| Valve #2: Test or Roll line 2                                                       |                       |                                        | Ň                      |
|                                                                                     |                       |                                        |                        |
| Valve #3: Equilizer Line                                                            |                       |                                        |                        |
| 4.4 . #4 O. #B . I I .                                                              |                       |                                        |                        |
| Valve #4: Circ./Drain Line                                                          |                       |                                        |                        |
| Valve #5: Sles Line                                                                 |                       |                                        |                        |
|                                                                                     |                       |                                        |                        |
| Valve #6: BS&W Load Line                                                            |                       |                                        |                        |
|                                                                                     |                       |                                        |                        |
| Buried Lines:                                                                       |                       |                                        |                        |
|                                                                                     |                       |                                        |                        |
| Firewall:                                                                           |                       | •                                      |                        |
| Wellhead:                                                                           |                       |                                        |                        |
| <del></del>                                                                         |                       |                                        |                        |
| Stak-pak: Stak-pak                                                                  |                       |                                        |                        |
| · ———                                                                               |                       | •                                      |                        |
| Production line:                                                                    |                       |                                        |                        |
| i                                                                                   |                       |                                        |                        |
| Water line:                                                                         |                       |                                        |                        |
|                                                                                     |                       |                                        |                        |
| Gas Meter (A) (M) (C)                                                               |                       |                                        |                        |
|                                                                                     |                       |                                        |                        |