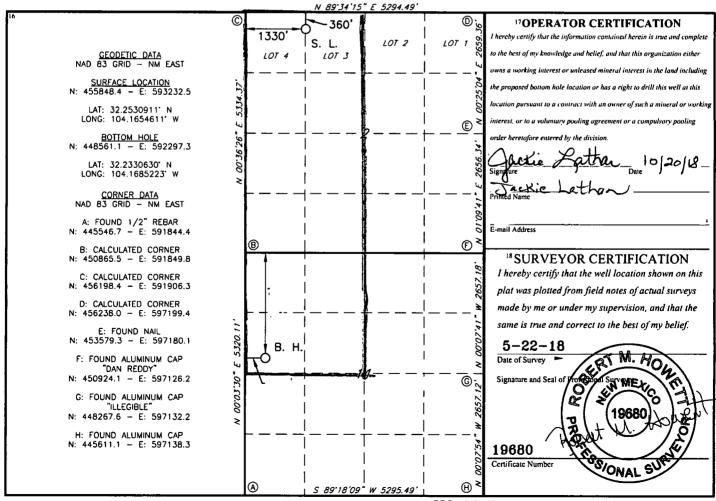

RECEIVED

Santa Fe, NM 87505

M AMENDED REPORT

WELL LOCATION AND ACREAGE DEDICATION PLAT

| <sup>1</sup> API Number | 2Pool Code 3Pool Name |                          |               |
|-------------------------|-----------------------|--------------------------|---------------|
| 30-015-45019            | 98220                 | PURPLE SAGE WOLFCAMP GAS |               |
| 4Property Code          | 5 Property Name       |                          | 6 Well Number |
| 321428                  | SOUTH LOVING 2,       | /11 WODE STATE COM       | 1H            |
| 7 OGRID NO.             | 8 Operator Name       |                          | 9 Elevation   |
| 14744                   | MEWBOURNE             | OIL COMPANY              | 3152'         |

10 Surface Location UL or lot no. Section Township Range Lot Idn Feet from the North/South line Feet From the East/West line County 3 2 **24S** 27E 360 NORTH 1330 WEST **EDDY** " Bottom Hole Location If Different From Surface UL or lot no. Feet from the Range Lot Idn North/South line Feet from the East/West line Section Township County 1297 **Կ**ባሬ **24S** 27E NORTH WEST 11 **EDDY** 13 Joint or Infill 12 Dedicated Acres 14 Consolidation Code 15 Order No 480