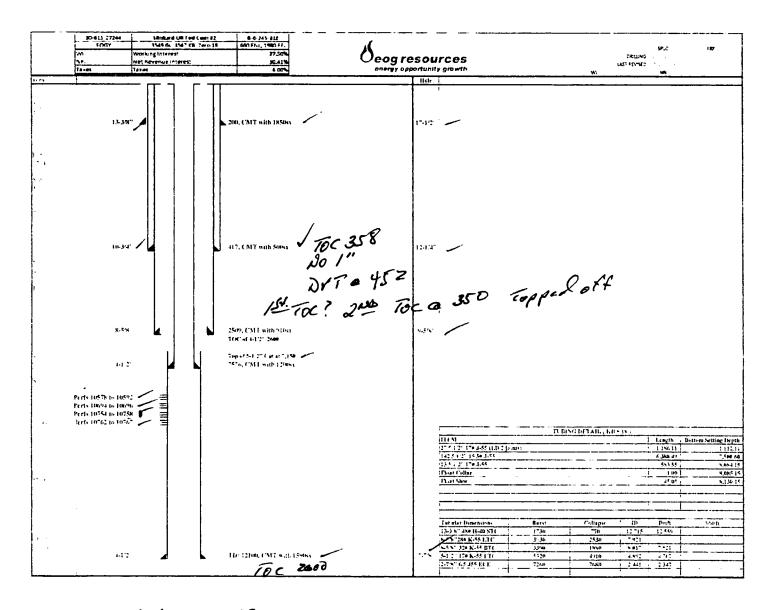

| 30-015-27244             | Slinkard UR Fed Com #2    | B-6-24S-31E       |
|--------------------------|---------------------------|-------------------|
| EOGY                     | 3549 GL, 3567 KB, Zero 18 | 660 FNL, 1980 FEL |
| WI                       | Working Interest          | 27.50%            |
| NRI Net Revenue Interest |                           | 30.41%            |
| Taxes                    | Taxes                     | 6.00%             |

## Workover Procedure AFE # 109285

|             | ,              |                |                          |                  | NO            |
|-------------|----------------|----------------|--------------------------|------------------|---------------|
|             |                | CASING RECOF   | ID (Report of sectors 25 | ESIA, OFFICE     |               |
| CARING BIRE | WEIGHT, LB/FT. | DEPTH SET (MD) | HOLE BILE                | CEMENTING EECORD |               |
| 13-3/8"     | 48#            | 200            | 17-1/2"                  | 1850             | AMOUNT PULLED |
| 10-3/4"     | 40.54          | 417            | 12-1/4"                  | 500              |               |
| 8-5/8"      | 32∜            | 25091          | 9-5/8"                   | 910              |               |
| 4-1/2"      | 11.6 & 13.54   | 12100          | 7-7/8"                   | 1590             | ~             |
|             | TIMPO          | D. WACON D.    |                          | <del></del>      |               |

6/2/03 Casing parted, cut casing at 7150°. Latched 5-1/2° casing patch and 4-1/2° L-80 casing. 6/4/03 Tested casing and casing patch from 7173'-7205°. Casing leaking. Casing good from 7205'-10,473'.

7205-10,473.
6/8-8/03 Cement 4-1/2" casing with 1200 sx class "C" cement. Had good returns.
6/8/03 Drillad out cement and fell out at 7576",
6/10/03 Logged well. TOC 2600",
6/11/03 Acidize Strawn 10,578"-10,767 with 2500g 15% IC HCL. SN at 10,621", TAC at 10,400".

Perforations: 10,578 to 10,767 (4 stages)