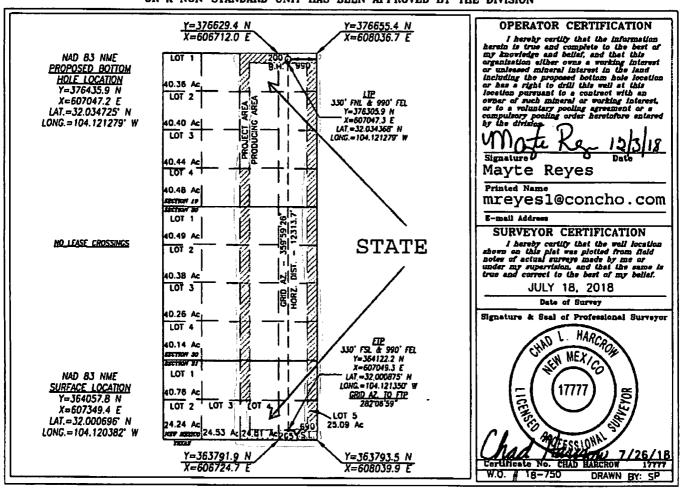

|                           | WELL LOCATION AND                | ACREAGE DEDICATION PLAT |                     |
|---------------------------|----------------------------------|-------------------------|---------------------|
| API Number<br>30-015-4554 | 3 98220                          | Purple Sage;            | Wolfcamp            |
| Property Code             | Property Name                    |                         | Well Number         |
| 309269                    | WAY SOUTH STATE COM              |                         | 703H                |
| 229137                    | Operator Name COG OPERATING, LLC |                         | 20vation<br>3081.9' |

Surface Location Section UL or lot No. Township Range Lot Ida Feet from the North/South line Feet from the East/West line County 5 26-S 28-E 31 265 SOUTH 690 **EAST EDDY** Bottom Hole Location If Different From Surface UL or lot No. Section Township Range Lot Idn Feet from the North/South line Feet from the East/West line County A 19 26-S 28-E 200 NORTH 990 **EAST EDDY** Dedicated Acres Joint or Infill Order No. Consolidation Code 767.59

NO ALLOWABLE WILL BE ASSIGNED TO THIS COMPLETION UNTIL ALL INTERESTS HAVE BEEN CONSOLIDATED OR A NON-STANDARD UNIT HAS BEEN APPROVED BY THE DIVISION

As per State Land Office Lot 5: 23.76 Lot 4: 23.83

Ruf 12-14-18