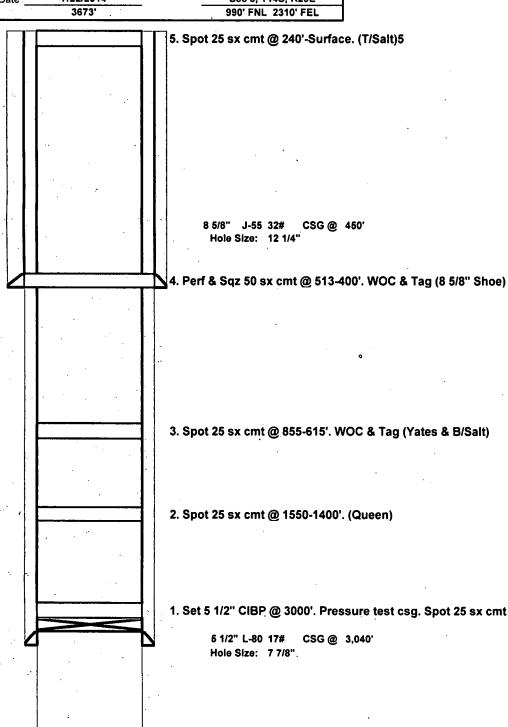

| Office State of New Mexico                                                                                                                                                                                                                                                                                                                                                                                                                                                                                                                                                                                                                                                                                                                                                                                                                                                                                                                                                                                                                                                                                                                                                                                                                                                                                                                                                                                                                                                                                                                                                                                                                                                                                                                                                                                                                                                                                                                                                                                                                                                                                                     | Form C-103                                            |
|--------------------------------------------------------------------------------------------------------------------------------------------------------------------------------------------------------------------------------------------------------------------------------------------------------------------------------------------------------------------------------------------------------------------------------------------------------------------------------------------------------------------------------------------------------------------------------------------------------------------------------------------------------------------------------------------------------------------------------------------------------------------------------------------------------------------------------------------------------------------------------------------------------------------------------------------------------------------------------------------------------------------------------------------------------------------------------------------------------------------------------------------------------------------------------------------------------------------------------------------------------------------------------------------------------------------------------------------------------------------------------------------------------------------------------------------------------------------------------------------------------------------------------------------------------------------------------------------------------------------------------------------------------------------------------------------------------------------------------------------------------------------------------------------------------------------------------------------------------------------------------------------------------------------------------------------------------------------------------------------------------------------------------------------------------------------------------------------------------------------------------|-------------------------------------------------------|
| District I – (575) 393-6161 Energy, Minerals and Natural Resources                                                                                                                                                                                                                                                                                                                                                                                                                                                                                                                                                                                                                                                                                                                                                                                                                                                                                                                                                                                                                                                                                                                                                                                                                                                                                                                                                                                                                                                                                                                                                                                                                                                                                                                                                                                                                                                                                                                                                                                                                                                             | Revised July 18, 2013                                 |
| 1625 N. French Dr., Hobbs, NM 88240                                                                                                                                                                                                                                                                                                                                                                                                                                                                                                                                                                                                                                                                                                                                                                                                                                                                                                                                                                                                                                                                                                                                                                                                                                                                                                                                                                                                                                                                                                                                                                                                                                                                                                                                                                                                                                                                                                                                                                                                                                                                                            | WELL API NO.                                          |
| District II - (575) 748-1283 811 S. First St., Artesia, NM 88210 OIL CONSERVATION DIVISION                                                                                                                                                                                                                                                                                                                                                                                                                                                                                                                                                                                                                                                                                                                                                                                                                                                                                                                                                                                                                                                                                                                                                                                                                                                                                                                                                                                                                                                                                                                                                                                                                                                                                                                                                                                                                                                                                                                                                                                                                                     | 30-005-64210                                          |
| District III - (505) 334-6178 1220 South St. Francis Dr.                                                                                                                                                                                                                                                                                                                                                                                                                                                                                                                                                                                                                                                                                                                                                                                                                                                                                                                                                                                                                                                                                                                                                                                                                                                                                                                                                                                                                                                                                                                                                                                                                                                                                                                                                                                                                                                                                                                                                                                                                                                                       | 5. Indicate Type of Lease                             |
| 1000 Rio Brazos Rd., Aztec, NM 87410 <u>District IV</u> – (505) 476-3460  Santa Fe, NM 87505                                                                                                                                                                                                                                                                                                                                                                                                                                                                                                                                                                                                                                                                                                                                                                                                                                                                                                                                                                                                                                                                                                                                                                                                                                                                                                                                                                                                                                                                                                                                                                                                                                                                                                                                                                                                                                                                                                                                                                                                                                   | STATE FEE 6. State Oil & Gas Lease No.                |
| 1220 S. St. Francis Dr., Santa Fe, NM                                                                                                                                                                                                                                                                                                                                                                                                                                                                                                                                                                                                                                                                                                                                                                                                                                                                                                                                                                                                                                                                                                                                                                                                                                                                                                                                                                                                                                                                                                                                                                                                                                                                                                                                                                                                                                                                                                                                                                                                                                                                                          | o. State On & Gas Lease No.                           |
| 87505                                                                                                                                                                                                                                                                                                                                                                                                                                                                                                                                                                                                                                                                                                                                                                                                                                                                                                                                                                                                                                                                                                                                                                                                                                                                                                                                                                                                                                                                                                                                                                                                                                                                                                                                                                                                                                                                                                                                                                                                                                                                                                                          |                                                       |
| SUNDRY NOTICES AND REPORTS ON WELLS (DO NOT USE THIS FORM FOR PROPOSALS TO DRILL OR TO DEEPEN OR PLUG BACK TO A                                                                                                                                                                                                                                                                                                                                                                                                                                                                                                                                                                                                                                                                                                                                                                                                                                                                                                                                                                                                                                                                                                                                                                                                                                                                                                                                                                                                                                                                                                                                                                                                                                                                                                                                                                                                                                                                                                                                                                                                                | 7. Lease Name or Unit Agreement Name                  |
| DIFFERENT RESERVOIR. USE "APPLICATION FOR PERMIT" (FORM C-101) FOR SUCH                                                                                                                                                                                                                                                                                                                                                                                                                                                                                                                                                                                                                                                                                                                                                                                                                                                                                                                                                                                                                                                                                                                                                                                                                                                                                                                                                                                                                                                                                                                                                                                                                                                                                                                                                                                                                                                                                                                                                                                                                                                        | Mosquito State                                        |
| PROPOSALS.)                                                                                                                                                                                                                                                                                                                                                                                                                                                                                                                                                                                                                                                                                                                                                                                                                                                                                                                                                                                                                                                                                                                                                                                                                                                                                                                                                                                                                                                                                                                                                                                                                                                                                                                                                                                                                                                                                                                                                                                                                                                                                                                    | 8. Well Number #2                                     |
| 1. Type of Well: Oil Well  Gas Well  Other  2. Name of Operator                                                                                                                                                                                                                                                                                                                                                                                                                                                                                                                                                                                                                                                                                                                                                                                                                                                                                                                                                                                                                                                                                                                                                                                                                                                                                                                                                                                                                                                                                                                                                                                                                                                                                                                                                                                                                                                                                                                                                                                                                                                                | O OCRUPATION                                          |
| Mack Energy Corporation                                                                                                                                                                                                                                                                                                                                                                                                                                                                                                                                                                                                                                                                                                                                                                                                                                                                                                                                                                                                                                                                                                                                                                                                                                                                                                                                                                                                                                                                                                                                                                                                                                                                                                                                                                                                                                                                                                                                                                                                                                                                                                        | 9. OGRID Number<br>013837                             |
| 3. Address of Operator                                                                                                                                                                                                                                                                                                                                                                                                                                                                                                                                                                                                                                                                                                                                                                                                                                                                                                                                                                                                                                                                                                                                                                                                                                                                                                                                                                                                                                                                                                                                                                                                                                                                                                                                                                                                                                                                                                                                                                                                                                                                                                         | 10. Pool name or Wildcat                              |
| P.O. Box 960 Artesia,NM 88210                                                                                                                                                                                                                                                                                                                                                                                                                                                                                                                                                                                                                                                                                                                                                                                                                                                                                                                                                                                                                                                                                                                                                                                                                                                                                                                                                                                                                                                                                                                                                                                                                                                                                                                                                                                                                                                                                                                                                                                                                                                                                                  | Wildcat; San Andres                                   |
| 4. Well Location                                                                                                                                                                                                                                                                                                                                                                                                                                                                                                                                                                                                                                                                                                                                                                                                                                                                                                                                                                                                                                                                                                                                                                                                                                                                                                                                                                                                                                                                                                                                                                                                                                                                                                                                                                                                                                                                                                                                                                                                                                                                                                               |                                                       |
| Unit Letter B: 990 feet from the N line and 23                                                                                                                                                                                                                                                                                                                                                                                                                                                                                                                                                                                                                                                                                                                                                                                                                                                                                                                                                                                                                                                                                                                                                                                                                                                                                                                                                                                                                                                                                                                                                                                                                                                                                                                                                                                                                                                                                                                                                                                                                                                                                 | 310 feet from theE line                               |
| Section 8 Township 14S Range 29E                                                                                                                                                                                                                                                                                                                                                                                                                                                                                                                                                                                                                                                                                                                                                                                                                                                                                                                                                                                                                                                                                                                                                                                                                                                                                                                                                                                                                                                                                                                                                                                                                                                                                                                                                                                                                                                                                                                                                                                                                                                                                               | NMPM County Chaves                                    |
| 11. Elevation (Show whether DR, RKB, RT, GR,                                                                                                                                                                                                                                                                                                                                                                                                                                                                                                                                                                                                                                                                                                                                                                                                                                                                                                                                                                                                                                                                                                                                                                                                                                                                                                                                                                                                                                                                                                                                                                                                                                                                                                                                                                                                                                                                                                                                                                                                                                                                                   |                                                       |
| 3673' GR                                                                                                                                                                                                                                                                                                                                                                                                                                                                                                                                                                                                                                                                                                                                                                                                                                                                                                                                                                                                                                                                                                                                                                                                                                                                                                                                                                                                                                                                                                                                                                                                                                                                                                                                                                                                                                                                                                                                                                                                                                                                                                                       |                                                       |
|                                                                                                                                                                                                                                                                                                                                                                                                                                                                                                                                                                                                                                                                                                                                                                                                                                                                                                                                                                                                                                                                                                                                                                                                                                                                                                                                                                                                                                                                                                                                                                                                                                                                                                                                                                                                                                                                                                                                                                                                                                                                                                                                |                                                       |
| <ol><li>Check Appropriate Box to Indicate Nature of Notice</li></ol>                                                                                                                                                                                                                                                                                                                                                                                                                                                                                                                                                                                                                                                                                                                                                                                                                                                                                                                                                                                                                                                                                                                                                                                                                                                                                                                                                                                                                                                                                                                                                                                                                                                                                                                                                                                                                                                                                                                                                                                                                                                           | ice, Report or Other Data                             |
| NOTICE OF INTENTION TO:                                                                                                                                                                                                                                                                                                                                                                                                                                                                                                                                                                                                                                                                                                                                                                                                                                                                                                                                                                                                                                                                                                                                                                                                                                                                                                                                                                                                                                                                                                                                                                                                                                                                                                                                                                                                                                                                                                                                                                                                                                                                                                        | LIBOSOUSNIT DEBODT OF                                 |
|                                                                                                                                                                                                                                                                                                                                                                                                                                                                                                                                                                                                                                                                                                                                                                                                                                                                                                                                                                                                                                                                                                                                                                                                                                                                                                                                                                                                                                                                                                                                                                                                                                                                                                                                                                                                                                                                                                                                                                                                                                                                                                                                | UBSEQUENT REPORT OF:                                  |
| <u> </u>                                                                                                                                                                                                                                                                                                                                                                                                                                                                                                                                                                                                                                                                                                                                                                                                                                                                                                                                                                                                                                                                                                                                                                                                                                                                                                                                                                                                                                                                                                                                                                                                                                                                                                                                                                                                                                                                                                                                                                                                                                                                                                                       | <del>_</del>                                          |
| PULL OR ALTER CASING   MULTIPLE COMPL   CASING/CEN                                                                                                                                                                                                                                                                                                                                                                                                                                                                                                                                                                                                                                                                                                                                                                                                                                                                                                                                                                                                                                                                                                                                                                                                                                                                                                                                                                                                                                                                                                                                                                                                                                                                                                                                                                                                                                                                                                                                                                                                                                                                             | DRILLING OPNS. P AND A                                |
| DOWNHOLE COMMINGLE                                                                                                                                                                                                                                                                                                                                                                                                                                                                                                                                                                                                                                                                                                                                                                                                                                                                                                                                                                                                                                                                                                                                                                                                                                                                                                                                                                                                                                                                                                                                                                                                                                                                                                                                                                                                                                                                                                                                                                                                                                                                                                             | MENT 30B                                              |
| CLOSED-LOOP SYSTEM                                                                                                                                                                                                                                                                                                                                                                                                                                                                                                                                                                                                                                                                                                                                                                                                                                                                                                                                                                                                                                                                                                                                                                                                                                                                                                                                                                                                                                                                                                                                                                                                                                                                                                                                                                                                                                                                                                                                                                                                                                                                                                             |                                                       |
| OTHER: OTHER:                                                                                                                                                                                                                                                                                                                                                                                                                                                                                                                                                                                                                                                                                                                                                                                                                                                                                                                                                                                                                                                                                                                                                                                                                                                                                                                                                                                                                                                                                                                                                                                                                                                                                                                                                                                                                                                                                                                                                                                                                                                                                                                  | П                                                     |
| 13. Describe proposed or completed operations. (Clearly state all pertinent details                                                                                                                                                                                                                                                                                                                                                                                                                                                                                                                                                                                                                                                                                                                                                                                                                                                                                                                                                                                                                                                                                                                                                                                                                                                                                                                                                                                                                                                                                                                                                                                                                                                                                                                                                                                                                                                                                                                                                                                                                                            | s, and give pertinent dates, including estimated date |
| of starting any proposed work). SEE RULE 19.15.7.14 NMAC. For Multiple                                                                                                                                                                                                                                                                                                                                                                                                                                                                                                                                                                                                                                                                                                                                                                                                                                                                                                                                                                                                                                                                                                                                                                                                                                                                                                                                                                                                                                                                                                                                                                                                                                                                                                                                                                                                                                                                                                                                                                                                                                                         | Completions: Attach wellbore diagram of               |
| proposed completion or recompletion.                                                                                                                                                                                                                                                                                                                                                                                                                                                                                                                                                                                                                                                                                                                                                                                                                                                                                                                                                                                                                                                                                                                                                                                                                                                                                                                                                                                                                                                                                                                                                                                                                                                                                                                                                                                                                                                                                                                                                                                                                                                                                           | + 1/25                                                |
| 1. Set 5 ½" CIBP @ 3000'. Pressure test csg, circ hole w/ MLF. Spot 25 2. Spot 25 sx cmt @ 1550-1400'. (Queen)                                                                                                                                                                                                                                                                                                                                                                                                                                                                                                                                                                                                                                                                                                                                                                                                                                                                                                                                                                                                                                                                                                                                                                                                                                                                                                                                                                                                                                                                                                                                                                                                                                                                                                                                                                                                                                                                                                                                                                                                                 | sx cmt @ 3000-2850? — WOZ                             |
| 2. Spot 25 sx cmt @ 1550-1400'. (Queen)                                                                                                                                                                                                                                                                                                                                                                                                                                                                                                                                                                                                                                                                                                                                                                                                                                                                                                                                                                                                                                                                                                                                                                                                                                                                                                                                                                                                                                                                                                                                                                                                                                                                                                                                                                                                                                                                                                                                                                                                                                                                                        | Noney OCD 24 hrs . prior to                           |
| 3. Spot 25 sx cmt @ 855-615'. WOC & Tag (Yates & B/Salt)                                                                                                                                                                                                                                                                                                                                                                                                                                                                                                                                                                                                                                                                                                                                                                                                                                                                                                                                                                                                                                                                                                                                                                                                                                                                                                                                                                                                                                                                                                                                                                                                                                                                                                                                                                                                                                                                                                                                                                                                                                                                       | -Notify OCD 24 tillone.                               |
| 4. Perf & Sqz 50 sx cmt @ 513-400'. WOC & Tag (8 5/8" Shoe)                                                                                                                                                                                                                                                                                                                                                                                                                                                                                                                                                                                                                                                                                                                                                                                                                                                                                                                                                                                                                                                                                                                                                                                                                                                                                                                                                                                                                                                                                                                                                                                                                                                                                                                                                                                                                                                                                                                                                                                                                                                                    | Chiy                                                  |
| 5. Spot 25 sx cmt @ 240'-Surface. (T/Salt) 6. Cut off well head, verify cement to surface, weld on Dry Hole Market                                                                                                                                                                                                                                                                                                                                                                                                                                                                                                                                                                                                                                                                                                                                                                                                                                                                                                                                                                                                                                                                                                                                                                                                                                                                                                                                                                                                                                                                                                                                                                                                                                                                                                                                                                                                                                                                                                                                                                                                             | NM OIL CONSERVATION ARTESIA DISTRICT                  |
| 6. Cut off well head, verify cement to surface, weld on Dry Hole Market                                                                                                                                                                                                                                                                                                                                                                                                                                                                                                                                                                                                                                                                                                                                                                                                                                                                                                                                                                                                                                                                                                                                                                                                                                                                                                                                                                                                                                                                                                                                                                                                                                                                                                                                                                                                                                                                                                                                                                                                                                                        | •                                                     |
|                                                                                                                                                                                                                                                                                                                                                                                                                                                                                                                                                                                                                                                                                                                                                                                                                                                                                                                                                                                                                                                                                                                                                                                                                                                                                                                                                                                                                                                                                                                                                                                                                                                                                                                                                                                                                                                                                                                                                                                                                                                                                                                                | 220 1 0 2018                                          |
| Jote: NO Completion work sever done on this a                                                                                                                                                                                                                                                                                                                                                                                                                                                                                                                                                                                                                                                                                                                                                                                                                                                                                                                                                                                                                                                                                                                                                                                                                                                                                                                                                                                                                                                                                                                                                                                                                                                                                                                                                                                                                                                                                                                                                                                                                                                                                  | ell.                                                  |
| OVIET TEO CONTRACTOR OF THE CO | RECEIVED                                              |
|                                                                                                                                                                                                                                                                                                                                                                                                                                                                                                                                                                                                                                                                                                                                                                                                                                                                                                                                                                                                                                                                                                                                                                                                                                                                                                                                                                                                                                                                                                                                                                                                                                                                                                                                                                                                                                                                                                                                                                                                                                                                                                                                |                                                       |
| Spud Date: Rig Release Date:                                                                                                                                                                                                                                                                                                                                                                                                                                                                                                                                                                                                                                                                                                                                                                                                                                                                                                                                                                                                                                                                                                                                                                                                                                                                                                                                                                                                                                                                                                                                                                                                                                                                                                                                                                                                                                                                                                                                                                                                                                                                                                   |                                                       |
|                                                                                                                                                                                                                                                                                                                                                                                                                                                                                                                                                                                                                                                                                                                                                                                                                                                                                                                                                                                                                                                                                                                                                                                                                                                                                                                                                                                                                                                                                                                                                                                                                                                                                                                                                                                                                                                                                                                                                                                                                                                                                                                                |                                                       |
| It see Attached COA: Must                                                                                                                                                                                                                                                                                                                                                                                                                                                                                                                                                                                                                                                                                                                                                                                                                                                                                                                                                                                                                                                                                                                                                                                                                                                                                                                                                                                                                                                                                                                                                                                                                                                                                                                                                                                                                                                                                                                                                                                                                                                                                                      | be Plugged by 12-11-19                                |
| Thereby certify that the information above is true and complete to the best of my know                                                                                                                                                                                                                                                                                                                                                                                                                                                                                                                                                                                                                                                                                                                                                                                                                                                                                                                                                                                                                                                                                                                                                                                                                                                                                                                                                                                                                                                                                                                                                                                                                                                                                                                                                                                                                                                                                                                                                                                                                                         |                                                       |
| , , , , , , , , , , , , , , , , , , , ,                                                                                                                                                                                                                                                                                                                                                                                                                                                                                                                                                                                                                                                                                                                                                                                                                                                                                                                                                                                                                                                                                                                                                                                                                                                                                                                                                                                                                                                                                                                                                                                                                                                                                                                                                                                                                                                                                                                                                                                                                                                                                        |                                                       |
| 1 1 1 1 1 1 1 1 1 1 1 1 1 1 1 1 1 1 1                                                                                                                                                                                                                                                                                                                                                                                                                                                                                                                                                                                                                                                                                                                                                                                                                                                                                                                                                                                                                                                                                                                                                                                                                                                                                                                                                                                                                                                                                                                                                                                                                                                                                                                                                                                                                                                                                                                                                                                                                                                                                          |                                                       |
| SIGNATURE Leigar Wontgomerer TILE Haent                                                                                                                                                                                                                                                                                                                                                                                                                                                                                                                                                                                                                                                                                                                                                                                                                                                                                                                                                                                                                                                                                                                                                                                                                                                                                                                                                                                                                                                                                                                                                                                                                                                                                                                                                                                                                                                                                                                                                                                                                                                                                        | DATE 12/6/2018                                        |
| Type or print name Abiqui Montgomery E-mail address:                                                                                                                                                                                                                                                                                                                                                                                                                                                                                                                                                                                                                                                                                                                                                                                                                                                                                                                                                                                                                                                                                                                                                                                                                                                                                                                                                                                                                                                                                                                                                                                                                                                                                                                                                                                                                                                                                                                                                                                                                                                                           | lassociates.com                                       |
| For State Use Only                                                                                                                                                                                                                                                                                                                                                                                                                                                                                                                                                                                                                                                                                                                                                                                                                                                                                                                                                                                                                                                                                                                                                                                                                                                                                                                                                                                                                                                                                                                                                                                                                                                                                                                                                                                                                                                                                                                                                                                                                                                                                                             | PHUNE: 432-580-7161                                   |
| 20.000                                                                                                                                                                                                                                                                                                                                                                                                                                                                                                                                                                                                                                                                                                                                                                                                                                                                                                                                                                                                                                                                                                                                                                                                                                                                                                                                                                                                                                                                                                                                                                                                                                                                                                                                                                                                                                                                                                                                                                                                                                                                                                                         |                                                       |
| APPROVED BY: TITLE STATE M.                                                                                                                                                                                                                                                                                                                                                                                                                                                                                                                                                                                                                                                                                                                                                                                                                                                                                                                                                                                                                                                                                                                                                                                                                                                                                                                                                                                                                                                                                                                                                                                                                                                                                                                                                                                                                                                                                                                                                                                                                                                                                                    | DATE 12-11-18                                         |
| Conditions of Approval (if any):                                                                                                                                                                                                                                                                                                                                                                                                                                                                                                                                                                                                                                                                                                                                                                                                                                                                                                                                                                                                                                                                                                                                                                                                                                                                                                                                                                                                                                                                                                                                                                                                                                                                                                                                                                                                                                                                                                                                                                                                                                                                                               |                                                       |
|                                                                                                                                                                                                                                                                                                                                                                                                                                                                                                                                                                                                                                                                                                                                                                                                                                                                                                                                                                                                                                                                                                                                                                                                                                                                                                                                                                                                                                                                                                                                                                                                                                                                                                                                                                                                                                                                                                                                                                                                                                                                                                                                | *に「 *休 <b>*   リ</b>                                   |