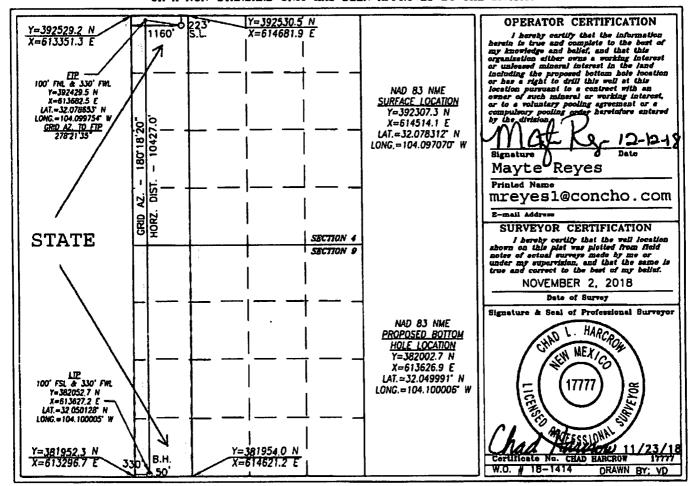

| API Number<br>30-015- 45549 | Pool Code 16800 Delawan           | Awildcat; Bone Spring |
|-----------------------------|-----------------------------------|-----------------------|
| Property Code 323005        | Property Name SRO 4 STATE CO      | M 503H                |
| 0CRID No.<br>229137         | Operator Name<br>COG OPERATING, 1 | LLC Elevation 2990.2' |

## Surface Location

| UL or lot No. | Section | Township | Range | Lot Idn | Feet from the | North/South line | Feet from the | East/West line | County |
|---------------|---------|----------|-------|---------|---------------|------------------|---------------|----------------|--------|
| D             | 4       | 26-S     | 28-E  |         | 223           | NORTH            | 1160          | WEST           | EDDY   |

## Bottom Hole Location If Different From Surface

| UL or lot No.  | Section<br>9 | Township<br>26-S | Range<br>28-E | lot Idn | Feet from the<br>50 | North/South line<br>SOUTH | Peet from the 330 | East/West line<br>WEST | EDDY |
|----------------|--------------|------------------|---------------|---------|---------------------|---------------------------|-------------------|------------------------|------|
| Dedicated Acre | Joint o      | r Infili C       | onsolidation  | Code Or | îer No.             |                           |                   |                        |      |