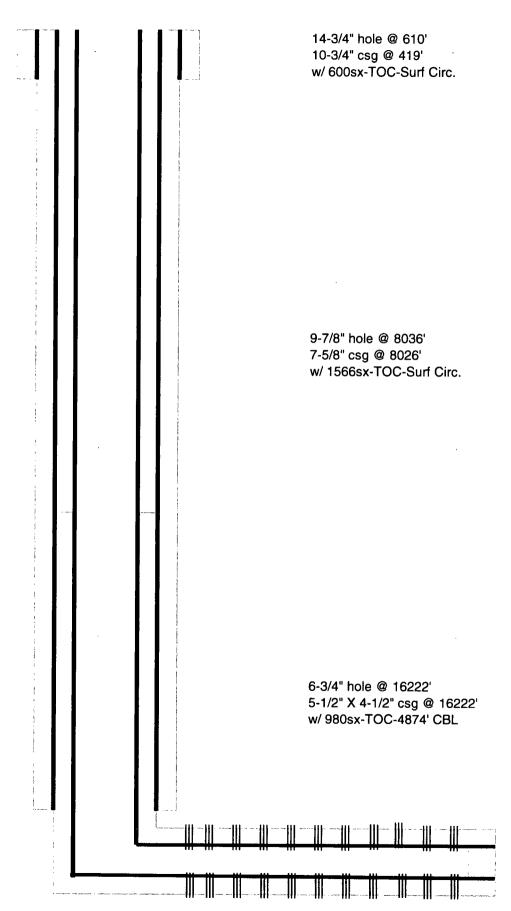

### UNITED STATES DEPARTMENT OF THE INTERIOR

DEC 1 3 2018

FORM APPROVED OMB No. 1004-0137

|                                                                     |                         |                      | BUREA                        | U OF       | LANE             | MANA                   | GEMEN        | ÑT                                                     | TOICT !    | -ARTES           | SIA O.C.               | Э.                                       | Exp                 |                                                  | ıly 31, 2010                                     |  |
|---------------------------------------------------------------------|-------------------------|----------------------|------------------------------|------------|------------------|------------------------|--------------|--------------------------------------------------------|------------|------------------|------------------------|------------------------------------------|---------------------|--------------------------------------------------|--------------------------------------------------|--|
| _                                                                   | WELL                    | COMP                 | BUREA<br>LETION              | OR RI      | ECO              | MPLETI                 | ON R         | EPORT                                                  | AND L      | OG               |                        | 5. L                                     | ease Serial         | No.<br>351                                       |                                                  |  |
| la. Type                                                            | of Well                 | Oil We               | II 🔲 Gas                     | Well       | 0 [              | Ory 🔲                  | Other        |                                                        |            |                  |                        | 6. If                                    |                     |                                                  | or Tribe Name                                    |  |
| b. Type                                                             | of Completic            | _                    | New Well                     | □ Wo       |                  | er 🔲 🏻                 | Deepen       | ☐ Plu                                                  | g Back     | Diff.            | Resvr.                 |                                          |                     |                                                  |                                                  |  |
| 2. Name o                                                           | of Operator             | Oth                  | ier                          |            |                  | Cantante I             | ANA M        | ENDIO                                                  |            |                  |                        |                                          |                     |                                                  | ment Name and No.                                |  |
| OXY (                                                               | JSÅ INC.                |                      |                              | E-Mail:    | janaly           | Contact: J<br>n_mendio | la@oxy       | .com                                                   |            | _                |                        |                                          | ease Name<br>EDAR C |                                                  | Vell No.<br>IN 20 FEDERAL COM 241                |  |
|                                                                     |                         | D, TX 79             |                              |            |                  |                        | Ph           | : 432-68                                               |            | area code        | )                      | 9. A                                     | PI Well No          | 0.                                               | 30-015-44545                                     |  |
|                                                                     | Sec 2                   | 29 T24S F            | tion clearly a<br>R29E Mer N | MP         |                  |                        |              | -                                                      | )*         |                  |                        | 10. I                                    | Field and P         | ool, or                                          | Exploratory<br>SING BONE SPRG                    |  |
| At surf                                                             |                         |                      | L 1420FEL<br>Sec             | : 20 T24   | 4S R2            | 9F Mer NI              | MP           |                                                        |            |                  |                        | 11. 5                                    | Sec., T., R.        | , M., o                                          | r Block and Survey                               |  |
|                                                                     | Se                      | C 17 124             | below SW<br>S R29E Me        | r NMP      |                  |                        |              |                                                        | 104.0048   | 890 W Lo         | n                      |                                          | County or I         |                                                  | T24S R29E Mer NMP                                |  |
| At total depth NWSE 68FNL 2174FEL 32.217410 N Lat, 104.005020 W Lon |                         |                      |                              |            |                  |                        |              |                                                        |            |                  | E                      | DDY                                      |                     | NM                                               |                                                  |  |
| 05/14/                                                              | 2018                    |                      |                              | 3/08/20    |                  |                        |              | 16. Date Completed ☐ D & A 🔯 Ready to Prod. 09/22/2018 |            |                  |                        | 17. Elevations (DF, KB, RT, GL)* 2955 GL |                     |                                                  |                                                  |  |
| 18. Total I                                                         |                         | MD<br>TVD            | 1622<br>8631                 |            |                  | Plug Back              |              | MD<br>TVD                                              | 162<br>863 |                  | 20. Dep                | h Bri                                    | dge Plug S          | et:                                              | MD<br>TVD                                        |  |
| 21. Type E<br>MUD L                                                 | lectric & Ot<br>OG, CBL | her Mecha            | nical Logs F                 | lun (Sub   | mit co           | py of each)            |              |                                                        |            |                  | well cored<br>DST run? | ell cored? No Yes (Submit analysis)      |                     |                                                  |                                                  |  |
|                                                                     | ·                       | L (D                 |                              |            |                  |                        |              |                                                        |            |                  | tional Sur             | /ey?                                     | No No No            | ☐ Ye                                             | es (Submit analysis)<br>es (Submit analysis)     |  |
| 23. Casing a                                                        |                         |                      | <u>_</u>                     | To         | <del></del>      | Bottom                 | Stage        | Cementer                                               | N0         | · C1 0           | T a                    |                                          |                     |                                                  | <del></del>                                      |  |
| Hole Size                                                           | Size/(                  | Grade                | Wt. (#/ft.)                  | (Mi        | ' !              | (MD)                   | 1 ~          | Depth                                                  |            | Sks. &<br>Cement | Slurry '(BBL           |                                          | Cement              | Top*                                             | Amount Pulled                                    |  |
| 14.750                                                              |                         | 0.750 J55            |                              | 1          | 0                | 419                    |              |                                                        |            | 600              |                        | 145                                      | 5 0                 |                                                  |                                                  |  |
| 9.875                                                               | <del></del>             | .625 L80<br>500 P110 |                              |            | 0 8026<br>0 8685 |                        | +            | 2940                                                   | 2940 15    |                  |                        |                                          |                     | 0                                                | <del></del>                                      |  |
| 6.750                                                               |                         | 500 P110             |                              |            | 3685             | 8685<br>16222          | +            |                                                        |            | 980<br>980       |                        | 243<br>243                               |                     | 4874                                             | <del>                                     </del> |  |
|                                                                     |                         |                      |                              |            |                  |                        |              |                                                        |            |                  | <del>' </del>          | 243                                      |                     | 4874                                             | <del>\ \\\\\\\\\\\\\\\\\\\\\\\\\\\\\\\\\\\</del> |  |
| 24. Tubing                                                          | Record                  | · <u> </u>           | l                            | <u> </u>   |                  |                        |              |                                                        |            |                  |                        |                                          |                     |                                                  |                                                  |  |
| <del></del>                                                         | Depth Set (1            | MD) P                | acker Depth                  | (MD)       | Size             | e Deni                 | th Set (N    | 4D) T B                                                | acker Dept | h (MD)           | S:                     | D                                        |                     | ь. Т                                             | D 1 D 1 (1)                                      |  |
|                                                                     |                         |                      |                              | (1127      |                  | Бер                    | in Ser (ii   | ,,,,,,,,,,,,,,,,,,,,,,,,,,,,,,,,,,,,,,                 | acker Dept | ii (MD)          | Size                   | De                                       | pth Set (M          | <del>)</del> +                                   | Packer Depth (MD)                                |  |
|                                                                     | ng Intervals            | <del></del>          |                              |            |                  |                        | . Perfora    | ation Reco                                             | rd         |                  |                        | _                                        |                     |                                                  |                                                  |  |
|                                                                     | ormation<br>BONE SPR    | INGS                 | Тор                          | 8365       | Bott             | om<br>16116            | P            | erforated                                              |            | 10110            | Size                   | _                                        | o. Holes            | <del> </del>                                     | Perf. Status                                     |  |
| B)                                                                  | DOINE OF I              | IIIVO J              |                              | 6303       |                  | 16116                  |              |                                                        | 8365 TO    | 16116            | 0.42                   | 9                                        | 936                 | ACT                                              | IVE                                              |  |
| C)                                                                  |                         |                      |                              |            |                  |                        |              |                                                        |            |                  |                        | +                                        |                     | <del>                                     </del> |                                                  |  |
| D)                                                                  |                         |                      |                              |            |                  |                        |              |                                                        |            |                  |                        |                                          |                     |                                                  | 16                                               |  |
|                                                                     | Depth Interv            |                      | nent Squeeze                 | e, Etc.    |                  |                        | <del></del>  |                                                        |            | Т. С.            |                        |                                          |                     |                                                  | /\\X                                             |  |
|                                                                     |                         |                      | 116 977226                   | G SLIC     | KWATE            | ER W/ 1170             | 3897# S      |                                                        | nount and  | Type of M        | laterial               |                                          |                     |                                                  | <del></del>                                      |  |
|                                                                     |                         |                      |                              |            |                  |                        |              |                                                        |            |                  |                        |                                          |                     |                                                  |                                                  |  |
|                                                                     | <del></del>             |                      |                              |            |                  |                        | <del></del>  |                                                        |            |                  |                        |                                          |                     |                                                  |                                                  |  |
| 28. Product                                                         | ion - Interval          | A                    |                              |            |                  | _                      |              |                                                        |            |                  |                        |                                          |                     |                                                  | <del></del>                                      |  |
| Date First<br>Produced                                              | Test<br>Date            | Hours<br>Tested      | Test<br>Production           | Oil<br>BBL | G                |                        | Water<br>BBL | Oil Gra                                                |            | Gas              |                        | oductio                                  | n Method            |                                                  |                                                  |  |
| 09/22/2018                                                          | 10/10/2018              | 24                   |                              | 3245.      |                  | 4494.0                 | 2599.0       |                                                        | ırı        | Gravity          |                        |                                          | FLOV                | VS FRO                                           | OM WELL                                          |  |
| Choke<br>Size                                                       | Tbg Press.<br>Flwg      | Csg.<br>Press.       | 24 Hr<br>Rate                | Oil<br>BBL | Ga<br>M          |                        | Water<br>BBL | Gas Oi<br>Ratio                                        |            | Well St          | atus                   |                                          |                     |                                                  | <del></del>                                      |  |
| 64/128                                                              | SI                      | 1172.0               |                              | 3245       |                  | 4494                   | 2599         |                                                        | 1385       | Р                | ow                     |                                          |                     |                                                  |                                                  |  |
| 28a. Produc                                                         | tion - Interva          |                      | ]T                           | 0:1        | т.               |                        |              |                                                        |            |                  |                        |                                          | _                   |                                                  |                                                  |  |
| Produced                                                            | Date                    | Hours<br>Tested      | Test<br>Production           | Oil<br>BBL | Ga<br>M          |                        | Nater<br>BBL | Oil Gra<br>Corr A                                      |            | Gas<br>Gravity   | ending<br>Subseque     | BLN                                      | v abbro             | vals'                                            | eq `<br>MIII                                     |  |
| Choke<br>Size                                                       | Tog Press<br>Flwg       | Csg<br>Press.        | 24 Hr.<br>Rate               | Oil<br>BBL | Ga               |                        | Water<br>BBL | Gas Oil                                                |            | We. F            | endilib                | ient                                     | ly be re            | AICA                                             | Μ(                                               |  |
|                                                                     | SI                      |                      |                              |            |                  | ·                      | ,DL          | Ratio                                                  |            |                  | subsequand<br>and sca  | nne                                      | b                   |                                                  | <i>`\</i>                                        |  |
| (See Instructi                                                      | ons and space           | es for ada           | litional data                | on rever   | se side          | •)                     | ·            |                                                        |            |                  | and sec                | -                                        |                     |                                                  | <b>'</b>                                         |  |