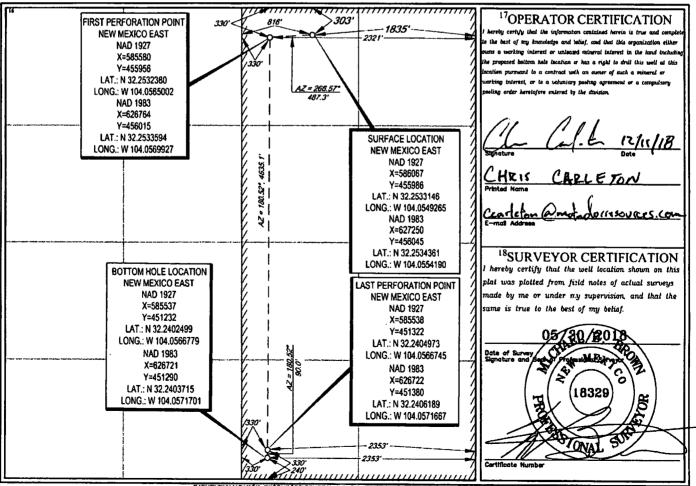

|                                         |                        | W                       | ELL LO           | CATION                                                   | NAND ACRI                | EAGE DEDICA                 | ATION PLAT          | ۲<br>                  |                |
|-----------------------------------------|------------------------|-------------------------|------------------|----------------------------------------------------------|--------------------------|-----------------------------|---------------------|------------------------|----------------|
| <sup>1</sup> API Number<br>30-015-45555 |                        |                         | 98               | <sup>Y</sup> Pool Code<br>220                            | Pu                       | Purple Sage; Wolfcamp (GAS) |                     |                        |                |
| Property Code<br>321.453                |                        |                         | G                | SProperty Name<br>GENERAL KEHOE 02-24S-28E RB            |                          |                             |                     | Well Number<br>#203H   |                |
| OGRID No.<br>228937                     |                        |                         | М                | <sup>8</sup> Operator Name<br>MATADOR PRODUCTION COMPANY |                          |                             |                     | *Elevation<br>2998*    |                |
|                                         |                        |                         |                  |                                                          | <sup>10</sup> Surface Lo | cation                      |                     |                        |                |
| UL or iot no.                           | Section<br>2           | Township<br>24–S        | Range<br>28–E    | Lot Ida                                                  | Feet from the 303'       | North/South line<br>NORTH   | Feet from the 1835' | East/West line<br>EAST | County<br>EDDY |
|                                         | •                      | •                       | <sup>11</sup> B  | ottom Hol                                                | e Location If Di         | fferent From Sur            | face                |                        |                |
| UL or lot ao.<br>O                      | Section<br>2           | Towaship<br>24–S        | Range<br>28-E    | Loi Idn<br>—                                             | Feet from the 240'       | North/South line<br>SOUTH   | Feet from the 2353' | East/West line<br>EAST | County<br>EDDY |
| <sup>1</sup> Dedicated Acres<br>319.64  | <sup>13</sup> Joint or | lafili <sup>la</sup> Co | nsolidation Code | 13Orde                                                   | r No.                    |                             |                     | K                      |                |
| 325.01                                  |                        |                         |                  | ł                                                        |                          |                             |                     |                        | ··             |