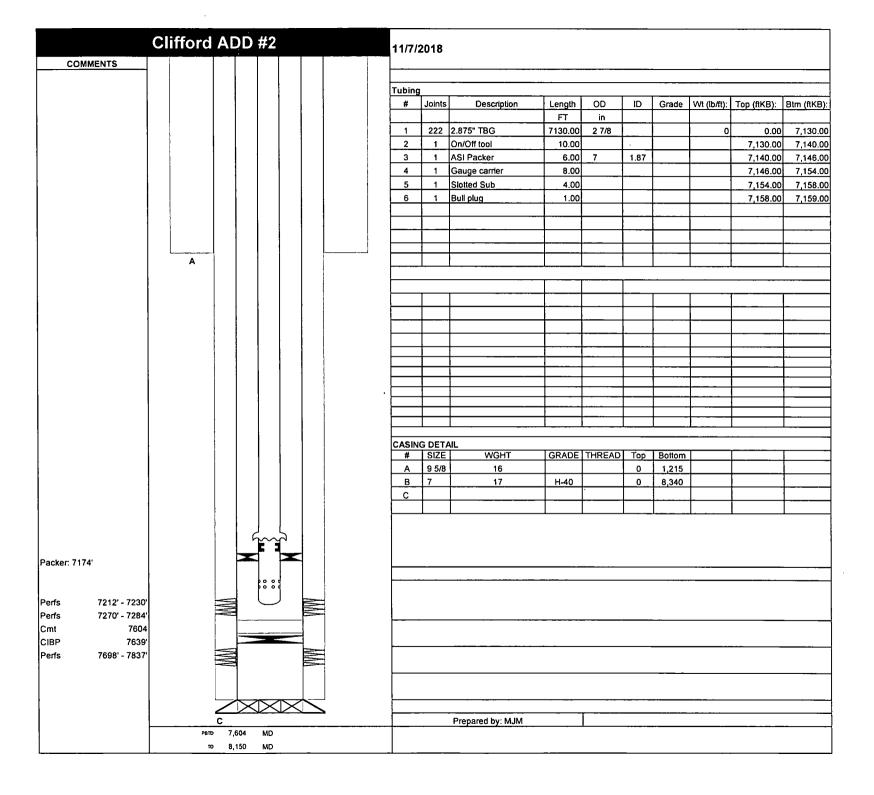

| Submit 1 Copy To Appropriate District Office                                                                                                    | State of New Mexico                                                                                                      | Form C-103                                           |
|-------------------------------------------------------------------------------------------------------------------------------------------------|--------------------------------------------------------------------------------------------------------------------------|------------------------------------------------------|
| District 1 - (575) 393-6161                                                                                                                     | Energy, Minerals and Natural Resources                                                                                   | Revised July 18, 2013                                |
| 1625 N. French Dr., Hobbs, NM 88240<br><u>District II</u> – (575) 748-1283                                                                      |                                                                                                                          | WELL API NO.<br>30-015-26670                         |
| 811 S. First St., Artesia, NM 88210                                                                                                             | OIL CONSERVATION DIVISION                                                                                                | 5. Indicate Type of Lease                            |
| <u>District III</u> – (505) 334-6178<br>1000 Rio Brazos Rd., Aztec, NM 87410                                                                    | 1220 South St. Francis Dr.                                                                                               | STATE FEE                                            |
| <u>District IV</u> – (505) 476-3460<br>1220 S. St. Francis Dr., Santa Fe, NM<br>87505                                                           | Santa Fe, NM 87505                                                                                                       | 6. State Oil & Gas Lease No.                         |
| SUNDRY NOTICES AND REPORTS ON WELLS (DO NOT USE THIS FORM FOR PROPOSALS TO DRILL OR TO DEEPEN OR PLUG BACK TO A                                 |                                                                                                                          | 7. Lease Name or Unit Agreement Name<br>Clifford ADD |
| DIFFERENT RESERVOIR. USE "APPL PROPOSALS.)                                                                                                      | ICATION FOR PERMIT" (FORM C-101) FOR SUCH                                                                                | 8. Well Number                                       |
| 1. Type of Well: Oil Well                                                                                                                       | Gas Well Other                                                                                                           | 2                                                    |
| 2. Name of Operator EOG Y Resources, Inc.                                                                                                       |                                                                                                                          | 9. OGRID Number<br>025575                            |
| 3. Address of Operator                                                                                                                          |                                                                                                                          | 10. Pool name or Wildcat                             |
| 104 South Fourth Street, Artesia,                                                                                                               | NM 88210                                                                                                                 | Dagger Draw; Upper Penn, North                       |
| 4. Well Location Unit Letter 1 :                                                                                                                | 1980 feet from the South line and                                                                                        | 660 feet from the <u>East</u> line                   |
| Section 35                                                                                                                                      | Township 19S Range 24E                                                                                                   | NMPM Eddy County                                     |
|                                                                                                                                                 | 11. Elevation (Show whether DR, RKB, RT, GR, et                                                                          | c.)                                                  |
| 12. Check Appropriate Box to Indicate Nature of Notice, Report or Other Data                                                                    |                                                                                                                          |                                                      |
| 12. Check                                                                                                                                       | Appropriate Box to indicate Nature of Notice                                                                             | e, Report of Other Data                              |
|                                                                                                                                                 |                                                                                                                          | BSEQUENT REPORT OF:                                  |
| PERFORM REMEDIAL WORK                                                                                                                           | PLUG AND ABANDON REMEDIAL WO                                                                                             |                                                      |
| TEMPORARILY ABANDON ☐ PULL OR ALTER CASING ☐                                                                                                    | _                                                                                                                        | RILLING OPNS.□ PAND A □ NT JOB □                     |
| DOWNHOLE COMMINGLE                                                                                                                              | MOETIFLE COMFL GASING/CLIME                                                                                              | M1 30B                                               |
| CLOSED-LOOP SYSTEM                                                                                                                              |                                                                                                                          |                                                      |
| OTHER:                                                                                                                                          | OTHER:                                                                                                                   |                                                      |
|                                                                                                                                                 | oleted operations. (Clearly state all pertinent details, a ork). SEE RULE 19.15.7.14 NMAC. For Multiple C                |                                                      |
| proposed completion or re-                                                                                                                      |                                                                                                                          | ompletions. Attach wendore diagram of                |
|                                                                                                                                                 |                                                                                                                          |                                                      |
| EOG Y Resources, Inc. plans to ten                                                                                                              | nporarily abandon this well as follows:                                                                                  | alor to                                              |
| 1 MIDII all cafety equipment as n                                                                                                               | eaded TOU with production aguinment                                                                                      | othly OCD 24 hrs . prior to                          |
| <ol> <li>MIRU all safety equipment as needed. TOH with production equipment.</li> <li>Set an RBP at 7162' and dump 2 sx sand on top.</li> </ol> |                                                                                                                          |                                                      |
| 3. Conduct MIT and chart for the l                                                                                                              |                                                                                                                          |                                                      |
| 4. NU WH and shut well in.                                                                                                                      |                                                                                                                          |                                                      |
| Wellbore schematics attached                                                                                                                    | TA status may be granted arte<br>ossful MIT test is perform                                                              | ra RECEIVED                                          |
| .,                                                                                                                                              | aus may be granted                                                                                                       | ed.                                                  |
|                                                                                                                                                 | TA status may be granted after successful MIT test is perform successful MIT test is perform contact the OCD to schedule | the test DEC 1 7 2018                                |
|                                                                                                                                                 |                                                                                                                          |                                                      |
|                                                                                                                                                 | Contact the OCD to seed.  so it may be witnessed.                                                                        | DISTRICT II-ARTESIA O.C.D.                           |
|                                                                                                                                                 | 50 10                                                                                                                    | •                                                    |
|                                                                                                                                                 | LAST Pr                                                                                                                  | 01 4-2018                                            |
| Spud Date:                                                                                                                                      | Rig Release Date:                                                                                                        |                                                      |
| · L                                                                                                                                             |                                                                                                                          |                                                      |
|                                                                                                                                                 |                                                                                                                          |                                                      |
| I hereby certify that the information                                                                                                           | above is true and complete to the best of my knowled                                                                     | ge and belief.                                       |
| SIGNATURE SIENATURE                                                                                                                             | TITLE Regulatory Special                                                                                                 | ist DATE December 14, 2018                           |
| Type or print name Tina Hu                                                                                                                      |                                                                                                                          |                                                      |
| For State Use Only                                                                                                                              | erta E-mail address: tina_huerta@eogresou                                                                                | rces.com PHONE: <u>575-748-4168</u>                  |
| Tot State Coe only                                                                                                                              | erta E-mail address: tina_huerta@eogresou                                                                                | rces.com PHONE: <u>575-748-4168</u>                  |
|                                                                                                                                                 | E-mail address: tina huerta@eogresou                                                                                     | rces.com PHONE: <u>575-748-4168</u>                  |