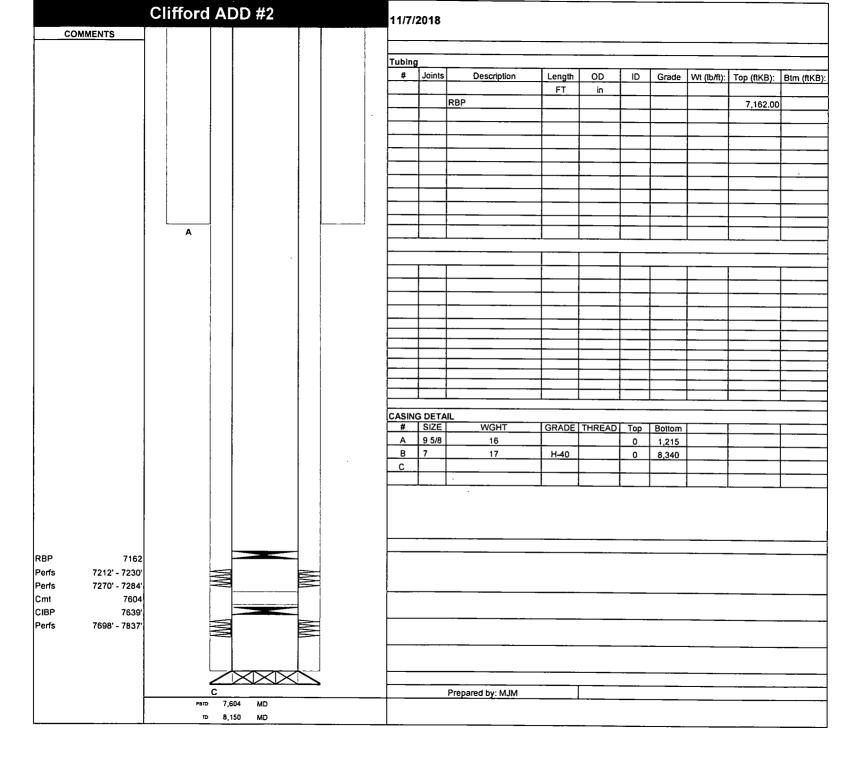

| Submit 1 Copy To Appropriate District Office                                                                                                    | State of New Mexico                                                                                                      | Form C-103                                           |
|-------------------------------------------------------------------------------------------------------------------------------------------------|--------------------------------------------------------------------------------------------------------------------------|------------------------------------------------------|
| District 1 - (575) 393-6161                                                                                                                     | Energy, Minerals and Natural Resources                                                                                   | Revised July 18, 2013                                |
| 1625 N. French Dr., Hobbs, NM 88240<br><u>District II</u> – (575) 748-1283                                                                      |                                                                                                                          | WELL API NO.<br>30-015-26670                         |
| 811 S. First St., Artesia, NM 88210                                                                                                             | OIL CONSERVATION DIVISION                                                                                                | 5. Indicate Type of Lease                            |
| <u>District III</u> – (505) 334-6178<br>1000 Rio Brazos Rd., Aztec, NM 87410                                                                    | 1220 South St. Francis Dr.                                                                                               | STATE FEE                                            |
| <u>District IV</u> – (505) 476-3460<br>1220 S. St. Francis Dr., Santa Fe, NM<br>87505                                                           | Santa Fe, NM 87505                                                                                                       | 6. State Oil & Gas Lease No.                         |
| SUNDRY NOTICES AND REPORTS ON WELLS (DO NOT USE THIS FORM FOR PROPOSALS TO DRILL OR TO DEEPEN OR PLUG BACK TO A                                 |                                                                                                                          | 7. Lease Name or Unit Agreement Name<br>Clifford ADD |
| DIFFERENT RESERVOIR. USE "APPL PROPOSALS.)                                                                                                      | ICATION FOR PERMIT" (FORM C-101) FOR SUCH                                                                                | 8. Well Number                                       |
| 1. Type of Well: Oil Well                                                                                                                       | Gas Well Other                                                                                                           | 2                                                    |
| 2. Name of Operator EOG Y Resources, Inc.                                                                                                       |                                                                                                                          | 9. OGRID Number<br>025575                            |
| 3. Address of Operator                                                                                                                          |                                                                                                                          | 10. Pool name or Wildcat                             |
| 104 South Fourth Street, Artesia,                                                                                                               | NM 88210                                                                                                                 | Dagger Draw; Upper Penn, North                       |
| 4. Well Location Unit Letter 1 :                                                                                                                | 1980 feet from the South line and                                                                                        | 660 feet from the <u>East</u> line                   |
| Section 35                                                                                                                                      | Township 19S Range 24E                                                                                                   | NMPM Eddy County                                     |
|                                                                                                                                                 | 11. Elevation (Show whether DR, RKB, RT, GR, et                                                                          | c.)                                                  |
| 12. Check Appropriate Box to Indicate Nature of Notice, Report or Other Data                                                                    |                                                                                                                          |                                                      |
| 12. Check                                                                                                                                       | Appropriate Box to indicate Nature of Notice                                                                             | e, Report of Other Data                              |
|                                                                                                                                                 |                                                                                                                          | BSEQUENT REPORT OF:                                  |
| PERFORM REMEDIAL WORK                                                                                                                           | PLUG AND ABANDON REMEDIAL WO                                                                                             |                                                      |
| TEMPORARILY ABANDON ☐ PULL OR ALTER CASING ☐                                                                                                    | _                                                                                                                        | RILLING OPNS.□ PAND A □ NT JOB □                     |
| DOWNHOLE COMMINGLE                                                                                                                              | MOETIFLE COMFL GASING/CLIME                                                                                              | M1 30B                                               |
| CLOSED-LOOP SYSTEM                                                                                                                              |                                                                                                                          |                                                      |
| OTHER:                                                                                                                                          | OTHER:                                                                                                                   |                                                      |
|                                                                                                                                                 | oleted operations. (Clearly state all pertinent details, a ork). SEE RULE 19.15.7.14 NMAC. For Multiple C                |                                                      |
| proposed completion or re-                                                                                                                      |                                                                                                                          | ompletions. Attach wendore diagram of                |
|                                                                                                                                                 |                                                                                                                          |                                                      |
| EOG Y Resources, Inc. plans to ten                                                                                                              | nporarily abandon this well as follows:                                                                                  | alor to                                              |
| 1 MIDII all cafety equipment as n                                                                                                               | eaded TOU with production aguinment                                                                                      | othly OCD 24 hrs . prior to                          |
| <ol> <li>MIRU all safety equipment as needed. TOH with production equipment.</li> <li>Set an RBP at 7162' and dump 2 sx sand on top.</li> </ol> |                                                                                                                          |                                                      |
| 3. Conduct MIT and chart for the l                                                                                                              |                                                                                                                          |                                                      |
| 4. NU WH and shut well in.                                                                                                                      |                                                                                                                          |                                                      |
| Wellbore schematics attached                                                                                                                    | TA status may be granted arte<br>ossful MIT test is perform                                                              | ra RECEIVED                                          |
| .,                                                                                                                                              | aus may be granted                                                                                                       | ed.                                                  |
|                                                                                                                                                 | TA status may be granted after successful MIT test is perform successful MIT test is perform contact the OCD to schedule | the test DEC 1 7 2018                                |
|                                                                                                                                                 |                                                                                                                          |                                                      |
|                                                                                                                                                 | Contact the OCD to seed.  so it may be witnessed.                                                                        | DISTRICT II-ARTESIA O.C.D.                           |
|                                                                                                                                                 | 50 10                                                                                                                    | •                                                    |
|                                                                                                                                                 | LAST Pr                                                                                                                  | 01 4-2018                                            |
| Spud Date:                                                                                                                                      | Rig Release Date:                                                                                                        |                                                      |
| · L                                                                                                                                             |                                                                                                                          |                                                      |
|                                                                                                                                                 |                                                                                                                          |                                                      |
| I hereby certify that the information                                                                                                           | above is true and complete to the best of my knowled                                                                     | ge and belief.                                       |
| SIGNATURE SIENATURE                                                                                                                             | TITLE Regulatory Special                                                                                                 | ist DATE December 14, 2018                           |
| Type or print name Tina Hu                                                                                                                      |                                                                                                                          |                                                      |
| For State Use Only                                                                                                                              | erta E-mail address: tina_huerta@eogresou                                                                                | rces.com PHONE: <u>575-748-4168</u>                  |
| Tot State Coe only                                                                                                                              | erta E-mail address: tina_huerta@eogresou                                                                                | rces.com PHONE: <u>575-748-4168</u>                  |
|                                                                                                                                                 | E-mail address: tina huerta@eogresou                                                                                     | rces.com PHONE: <u>575-748-4168</u>                  |