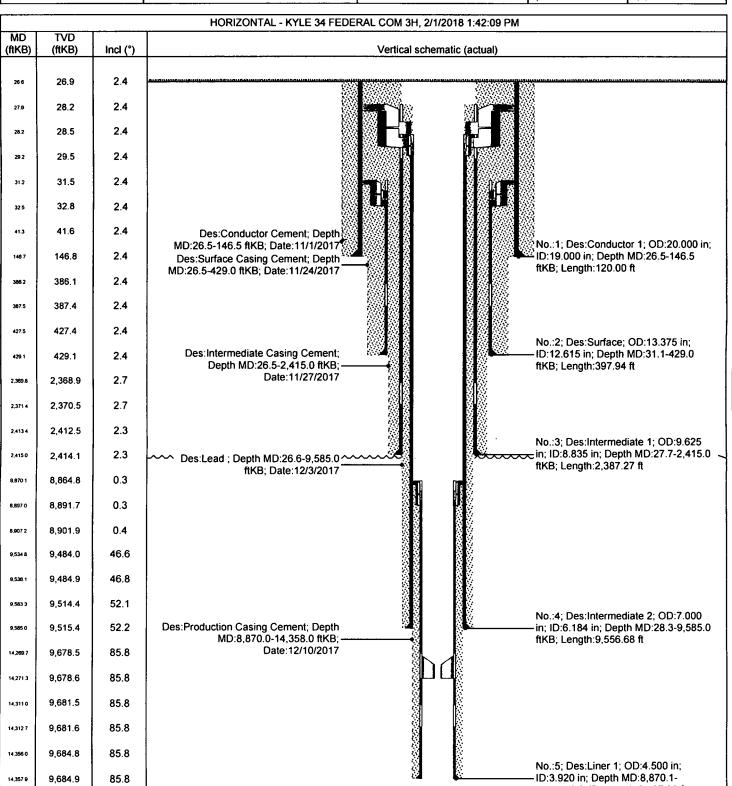

#### WELL COMPLETION OR RECOMPLETION REPORT AND LOG 5. Lease Serial No. NMNM102911 6. If Indian, Allottee or Tribe Name la. Type of Well Oil Well Gas Well □ Dry Other b. Type of Competion 📈 New Well 🔲 Work Over Deepen Plug Back ☐ Diff. Zones ☐ Hydraulic Fracturing 7. Unit or CA Agreement Name and No. 8. Lease Name and Well No. 2. Name of Operator Marathon Oil Permian LLC Kyle 34 Federal Com 3H 9 API Well No 3a. Phone No. (Include area code) 3. Address 30-015-43405 5555 San Felipe, Houston, TX 77057 713-296-2500 10. Field and Pool or Exploratory 4. Location of Well (Report location clearly and in accordance with Federal requirements)\* Purple Sage; Wolfcamp N-34-24S-28E-200' FSL & 1,670' FWL At surface 11. Sec., T., R., M., on Block and Survey or Area 34-24S-28E 13. State At top prod, interval reported below 12. County or Parish NM Eddy 14. Date Spudded 11/24/2017 15. Date T.D. Reached 16. Date Completed 17. Elevations (DF, RKB, RT, GL)\* D&A Ready to Prod. 2,999' GL 12/8/2017 18. Total Depth: MD 14,368' 1436G 19. Plug Back T.D.: MD 20. Depth Bridge Plug Set: MD TVD TVD 9686 ✓ No ☐ Yes (Submit analysis) 21. Type Electric & Other Mechanical Logs Run (Submit copy of each) 22. Was well cored? ☑ No ☐ Yes (Submit report) Mud and GR Was DST run? Directional Survey? No Ves (Submit copy) 23. Casing and Liner Record (Report all strings set in well) No. of Sks. & Type of Cement Stage Cementer Depth Slurry Vol. Amount Pulled Cement Top\* Hole Size Size/Grade Wt. (#ft.) Top (MD) Bottom (MD) 17 1/2 13 3/8 54.5 26.5 429' 494C 25 232 sks 9 5/8 2,415 1.016C 25 513 sks 40 26.5 12 1/4 937C 709 CBL 8 3/4 29 26.5 9,585 4.5 13.5 8.870.0 14.358 541C 8867 113 sks 6 1/8 24. Tubing Record Dept Set (MD) Packer Dept (MD) Size Depth Set (MD) Packer Depth (MD) Size Depth Set (MD) Packer Depth (MD) 25. Producing Intervals Perforation Record No. Holes Perf. Status Top Bottom Perforated Interval Formation A) Wolfcamp 9881-14425 0.36930 9498 active open B) $\overline{C}$ D) Acid, Fracture, Treatment, Cement Squeeze, Post hydraulic fracturing chemical disclosures on FracFocus.org Depth Interval Amount, Type of Material and Date of Chemical Disclosure upload on FracFocus.org 20/50 - 4940000 9881-14425 100 mesh - 6065000 15% HCI acid 713 bbls 28. Production - Interval A Date First Test Date Oil Gas Water Oil Gravity Gas Production Method BBL MCF BBL Corr. API, Gravity Produced Tested Production flowing 5278 1-9-18 1-9-18 24 12 165 Pending BLIN approvals will Csg. Choke Tbg. Press. 24 Hr. Oil Gas Water Gas/Oil Well Status BBL. MCF BBL. Supsequently be reviewed Size Flwg. Press. Rate Ratio active 32 2150 28a. Production - Interval B Oil Gravity Date First Test Date Hours Test Oil Gas Water Gas and scanned Production **BBL** MCF BBL Corr. APL Produced Gravity Tested Water Choke Gas/Oil Well Status Tbg. Press. Csg. 24 Hr. Oil Gas MCF Size Flwg. Press. Rate BBL. BBL. Ratio

| 20h Brode                                                                                                  | uction - Inte              | nul C                   |                                   |                         |                                 | <u></u>                               |                                       |                             |                                  |                              |  |  |
|------------------------------------------------------------------------------------------------------------|----------------------------|-------------------------|-----------------------------------|-------------------------|---------------------------------|---------------------------------------|---------------------------------------|-----------------------------|----------------------------------|------------------------------|--|--|
|                                                                                                            | Test Date                  | Hours                   | Test                              | Oil                     | Gas                             | Water                                 | Oil Gravity                           | Gas                         | Production Method                |                              |  |  |
| Produced                                                                                                   |                            | Tested                  | Production                        | BBL                     | MCF                             | BBL                                   | Corr. API.                            | Gravity                     |                                  |                              |  |  |
| Choke<br>Size                                                                                              | Tbg. Press.<br>Flwg.<br>SI | Csg.<br>Press.          | 24 Hr.<br>Rate                    | Oil<br>BBL              | Gas<br>MCF                      | Water<br>BBL                          | Gas/Oil<br>Ratio                      | Well Status                 | Well Status                      |                              |  |  |
|                                                                                                            | uction - Inter             |                         |                                   |                         |                                 |                                       |                                       |                             |                                  |                              |  |  |
| Date First<br>Produced                                                                                     | Test Date                  | Hours<br>Tested         | Test<br>Production                | Oil<br>BBL              | Gas<br>MCF                      | Water<br>BBL                          | Oil Gravity<br>Corr. API.             | Gas<br>Gravity              | Production Method<br>y           |                              |  |  |
| Choke<br>Size                                                                                              | Tbg. Press.<br>Flwg.<br>SI | Csg.<br>Press.          | 24 Hr.<br>Rate                    | Oil<br>BBL              | Gas<br>MCF                      | Water<br>BBL                          | Gas/Oil<br>Ratio                      | Well Status                 | Well Status                      |                              |  |  |
| 29. Dispos                                                                                                 | <br>sition of Gas          | l<br>(Solid, u          | ised for fuel, v                  | ented, et               | c.)                             | (                                     |                                       | <u> </u>                    | <del></del>                      |                              |  |  |
| SOLD                                                                                                       |                            |                         |                                   |                         |                                 |                                       |                                       |                             |                                  |                              |  |  |
| 30. Summ                                                                                                   | ary of Porou               | ıs Zones (              | (Include Aqui                     | fers):                  |                                 |                                       |                                       | 31. Formati                 | on (Log) Markers                 |                              |  |  |
| Show a includi recover                                                                                     | ng depth into              | zones of<br>erval teste | porosity and c<br>ed, cushion use | ontents t<br>ed, time t | hereof: Cored<br>ool open, flov | I intervals and a<br>wing and shut-in | II drill-stem tests,<br>pressures and |                             |                                  |                              |  |  |
| -                                                                                                          |                            |                         |                                   |                         |                                 |                                       |                                       |                             | Тор                              |                              |  |  |
| Form                                                                                                       | nation                     | Тор                     | Bottom                            |                         | Descriptions, Contents, etc.    |                                       |                                       |                             | Name                             | Meas. Depth                  |  |  |
|                                                                                                            |                            |                         |                                   |                         |                                 |                                       |                                       | See attach                  | ned                              |                              |  |  |
|                                                                                                            | ŀ                          |                         |                                   |                         |                                 |                                       |                                       |                             |                                  |                              |  |  |
|                                                                                                            |                            |                         |                                   | İ                       |                                 |                                       |                                       |                             |                                  |                              |  |  |
|                                                                                                            |                            |                         |                                   |                         |                                 |                                       |                                       |                             |                                  |                              |  |  |
|                                                                                                            |                            |                         |                                   |                         |                                 |                                       |                                       |                             |                                  |                              |  |  |
|                                                                                                            |                            |                         |                                   | İ                       |                                 |                                       |                                       |                             |                                  |                              |  |  |
|                                                                                                            |                            |                         |                                   |                         |                                 |                                       |                                       |                             |                                  |                              |  |  |
| •                                                                                                          |                            |                         |                                   |                         |                                 |                                       |                                       |                             |                                  |                              |  |  |
|                                                                                                            |                            |                         |                                   |                         |                                 |                                       |                                       |                             |                                  |                              |  |  |
|                                                                                                            |                            |                         |                                   |                         |                                 |                                       |                                       |                             |                                  |                              |  |  |
|                                                                                                            |                            |                         |                                   |                         |                                 |                                       |                                       |                             |                                  |                              |  |  |
|                                                                                                            |                            |                         |                                   |                         |                                 |                                       |                                       |                             |                                  | <u> </u>                     |  |  |
| 32. Additi                                                                                                 | onal remark                | s (include              | plugging pro                      | cedure).                |                                 |                                       |                                       |                             |                                  |                              |  |  |
|                                                                                                            |                            |                         |                                   |                         |                                 |                                       |                                       |                             |                                  |                              |  |  |
|                                                                                                            |                            |                         |                                   |                         |                                 |                                       |                                       |                             |                                  |                              |  |  |
|                                                                                                            |                            |                         |                                   |                         |                                 |                                       |                                       |                             |                                  |                              |  |  |
|                                                                                                            |                            |                         |                                   |                         |                                 |                                       |                                       |                             |                                  |                              |  |  |
|                                                                                                            |                            |                         |                                   |                         |                                 |                                       |                                       |                             |                                  |                              |  |  |
|                                                                                                            |                            |                         |                                   |                         |                                 |                                       |                                       |                             |                                  |                              |  |  |
|                                                                                                            |                            |                         |                                   |                         |                                 |                                       |                                       |                             |                                  |                              |  |  |
|                                                                                                            |                            |                         |                                   |                         |                                 |                                       |                                       |                             |                                  |                              |  |  |
|                                                                                                            |                            |                         |                                   |                         |                                 |                                       |                                       |                             |                                  |                              |  |  |
| 33 Indicat                                                                                                 | te which iter              | ne have h               | een attached l                    | w placin                | g a check in                    | the annronriate                       | hoves:                                |                             |                                  |                              |  |  |
| 33. Indicate which items have been attached by placing a ch Electrical/Mechanical Logs (1 full set req'd.) |                            |                         |                                   | _                       | Geologic Report                 | DST Re                                | nort                                  | ✓ Directional Survey        |                                  |                              |  |  |
| Sundry Notice for plugging and cement verification                                                         |                            |                         |                                   |                         | Core Analysis                   | Other:                                | po                                    | <b>E</b> Silventonal Salvey |                                  |                              |  |  |
|                                                                                                            |                            |                         |                                   |                         |                                 |                                       |                                       | d from all avec             | lable records (see attached inst | ructions)*                   |  |  |
|                                                                                                            |                            |                         |                                   |                         | ormation is c                   | •                                     |                                       |                             |                                  | ructions).                   |  |  |
|                                                                                                            | -                          |                         | ennifer Van C                     |                         |                                 |                                       | Title Sr. Regula                      |                             | 106                              |                              |  |  |
| Si                                                                                                         | gnature                    | Jenny                   | fer Van C                         | uren                    |                                 |                                       | Date 12/11/201                        | ·                           |                                  |                              |  |  |
|                                                                                                            |                            |                         |                                   |                         |                                 | a crime for any                       |                                       | and willfully to            | make to any department or age    | ncy of the United States any |  |  |