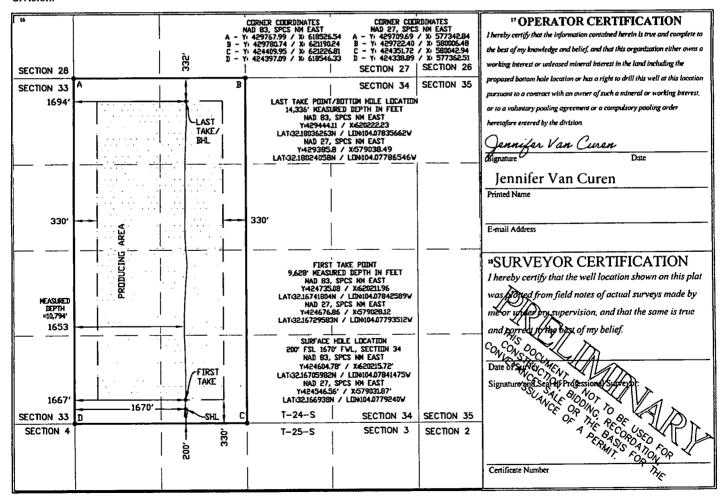

☐ AMENDED REPORT

1220 S. St. Francis Dr., Santa Fe, NM 87505
Phone: (505) 476-3460 Fax: (505) 476-3462

|                                                  |                                                                  | 1        | WELL LO                    | CATIO                      | N AND ACR     | EAGE DEDIC       | ATION PLA     | Τ              |                        |             |  |
|--------------------------------------------------|------------------------------------------------------------------|----------|----------------------------|----------------------------|---------------|------------------|---------------|----------------|------------------------|-------------|--|
| 1 A<br>30—(                                      | 3405                                                             |          | Pool Code PURPLE SAGE; WOL |                            |               |                  |               |                | >                      |             |  |
| Property edde 318232                             |                                                                  |          |                            | <sup>5</sup> Property Name |               |                  |               |                |                        | Well Number |  |
| 28599 <i>21</i>                                  |                                                                  | Vaso     |                            | KYLE 34 FEDERAL            |               |                  |               |                |                        | 3H          |  |
| OGRID No.                                        |                                                                  | O AAR    |                            | Operator Name              |               |                  |               |                | <sup>9</sup> Elevation |             |  |
| 15561                                            | 5 <b>2</b> 4                                                     | 2098     |                            | MARATHON OIL PERMIAN, LLC  |               |                  |               |                | 3000                   |             |  |
|                                                  |                                                                  |          |                            |                            |               |                  |               |                |                        |             |  |
| UL or lot no.                                    | Section                                                          | Township | Range                      | Lot Idn                    | Feet from the | North/South line | Feet from the | Eas            | t/West line            | County      |  |
| N                                                | 34                                                               | T24S     | R28E                       |                            | 200           | SOUTH            | 1670          | WE             | ST                     | EDDY        |  |
| " Bottom Hole Location If Different From Surface |                                                                  |          |                            |                            |               |                  |               |                |                        |             |  |
| UL or lot no.                                    | Section                                                          | Township | Range                      | Lot Idn                    | Feet from the | North/South line | Feet from the | East/West line |                        | County      |  |
| С                                                | 34                                                               | T24S     | R28E                       |                            | 332           | NORTH            | 1694          | WE             | ST                     | EDDY        |  |
| 12 Dedicated Acres                               | ated Acres 13 Joint or Infill 14 Consolidation Code 15 Order No. |          |                            |                            |               |                  |               | ·              |                        |             |  |
| 320                                              | <u> </u>                                                         |          |                            |                            |               |                  |               | <u> </u>       |                        |             |  |