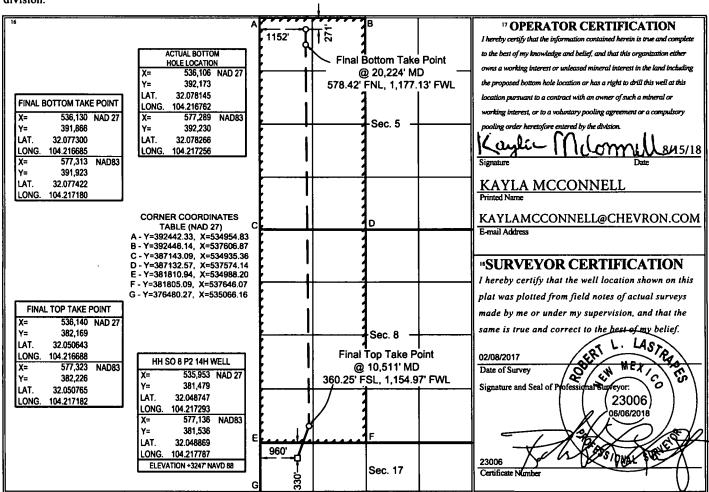

Santa Fe, NM 87505

SEP 26 2018

✓ AMENDED REPORT

Revised August 1, 2011

WELL LOCATION AND ACREAGE DEDIGATION AT

| <sup>1</sup> API Number 30-015-43 | 7000 | <sup>3</sup> Pool 1        | PURPLE SAGE; WOLFCAMP (GAS) |  |  |  |
|-----------------------------------|------|----------------------------|-----------------------------|--|--|--|
| <sup>4</sup> Property Code        | 3    | <sup>5</sup> Property Name |                             |  |  |  |
| 317043                            |      | HH SO 8 P2                 |                             |  |  |  |
| OGRID No.                         | •    | Operator Name              | <sup>9</sup> Elevation      |  |  |  |
| 4323                              | CHEV | CHEVRON U.S.A. INC.        |                             |  |  |  |

Surface Location

| UL or lot no.                                   | Section | Township              | Range                  | Lot Idn | Feet from the | North/South line | Feet from the | East/West line | County |  |  |  |
|-------------------------------------------------|---------|-----------------------|------------------------|---------|---------------|------------------|---------------|----------------|--------|--|--|--|
| D                                               | 17      | 26 SOUTH              | 27 EAST, N.M.P.M.      |         | 330'          | NORTH            | 960'          | WEST           | EDDY   |  |  |  |
| "Bottom Hole Location If Different From Surface |         |                       |                        |         |               |                  |               |                |        |  |  |  |
| UL or lot no.                                   | Section | Township              | Range                  | Lot Idn | Feet from the | North/South line | Feet from the | East/West line | County |  |  |  |
| D                                               | 5       | 26 SOUTH              | 27 EAST, N.M.P.M.      |         | 271'          | NORTH            | 1152'         | WEST           | EDDY   |  |  |  |
| 12 Dedicated Acres 13 Joint or Infill           |         | 14 Consolidation Code | <sup>5</sup> Order No. |         |               |                  |               |                |        |  |  |  |
| 640                                             |         |                       |                        |         |               |                  |               |                |        |  |  |  |