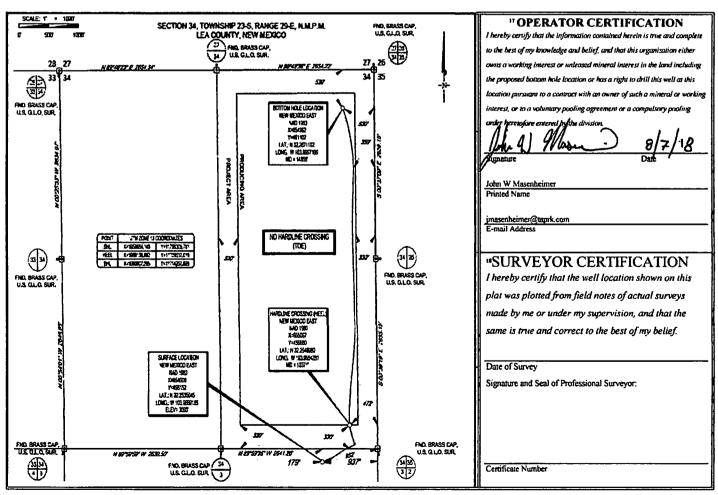

1220 South St. Francis Dr. Santa Fe, NM 87505

AUG 07 2018

AMENDED REPORT

RECEIVED
WELL LOCATION AND ACREAGE DEDICATION PLAT

|                                  | API Numbe<br>30-015-44397 |          |                                       | <sup>2</sup> Pool Code<br>98220 |                      | Pool Name Purple Sage, Wolfcamp |                                         |                |                      |  |
|----------------------------------|---------------------------|----------|---------------------------------------|---------------------------------|----------------------|---------------------------------|-----------------------------------------|----------------|----------------------|--|
| Property Code<br>304208 319943   |                           |          |                                       |                                 | •                    | roperty Name<br>ress 34 Federal |                                         |                | Well Number<br>#015H |  |
| <sup>7</sup> OGRID No.<br>372043 |                           | •        | Operator Name Tap Rock Operating, LLC |                                 |                      |                                 |                                         |                |                      |  |
|                                  |                           |          |                                       |                                 | <sup>™</sup> Surface | Location                        | , , , , , , , , , , , , , , , , , , , , | <del></del>    |                      |  |
| L or lot no.                     | Section                   | Township | Range                                 | Lot Idn                         | Feet from the        | North/South line                | Feet from the                           | East/West line | County               |  |

| A                                    | 03            | 24 S                   | 29 E          |           | 180                  | NORTH                     | 936                  | EAST                   | EDDY           |
|--------------------------------------|---------------|------------------------|---------------|-----------|----------------------|---------------------------|----------------------|------------------------|----------------|
|                                      |               |                        | "Bo           | ttom Ho   | le Location I        | Different Fron            | n Surface            |                        |                |
| UL or lot no.<br>A                   | Section<br>34 | Township<br>23 S       | Range<br>29 E | Lot Idn   | Feet from the<br>539 | North/South line<br>NORTH | Feet from the<br>530 | East/West line<br>EAST | County<br>EDDY |
| <sup>12</sup> Dedicated Acres<br>320 | Joint o       | r İnfill <sup>La</sup> | Consolidation | Code 15 O | rder No.             |                           |                      |                        |                |