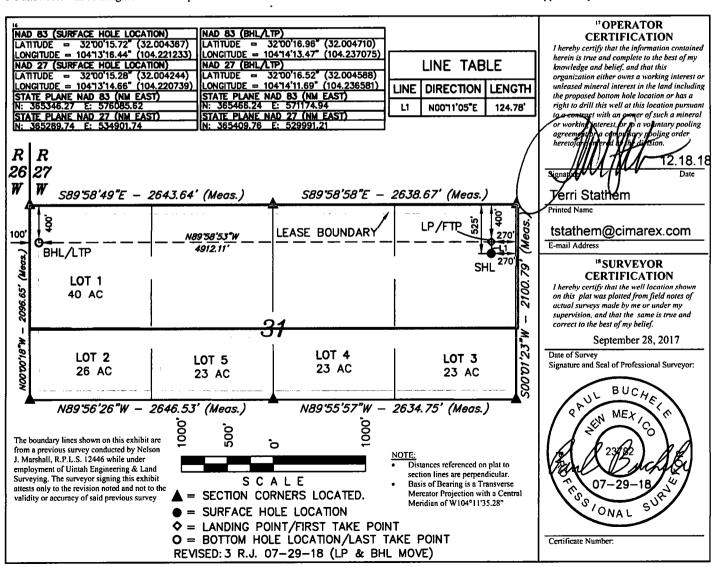

## WELL LOCATION AND ACREAGE DEDICATION PLAT

| Γ | 'API Number<br>30-015-4503      |     | <sup>3</sup> Pool Name<br>WC-015 G-04 S262625B; Bone Spring |                      |  |  |
|---|---------------------------------|-----|-------------------------------------------------------------|----------------------|--|--|
| t | 4 Property Code<br>40412        | 5 ( | Property Name 11 FEDERAL COM                                | Well Number          |  |  |
|   | <sup>7</sup> OGRID №.<br>215099 |     | Decrator Name<br>REX ENERGY CO.                             | * Elevation<br>3209' |  |  |

## Surface Location

| 1 | UL or lot no. | Section | Township | Range | Lot Idn | Feet from the | North/South line | Feet from the | East/West line | County |
|---|---------------|---------|----------|-------|---------|---------------|------------------|---------------|----------------|--------|
|   | Α             | 31      | 26 S     | 27 E  |         | 525           | NORTH            | 270           | EAST           | EDDY   |

## "Bottom Hole Location If Different From Surface

| UL or lot no.           | Section<br>31 | Township<br>26 S | Range<br>27 E | Lot Idn        | Feet from the 404 | North/South line<br>NORTH | Feet from the<br>104 | East/West line<br>WEST | County<br>EDDY |
|-------------------------|---------------|------------------|---------------|----------------|-------------------|---------------------------|----------------------|------------------------|----------------|
| 12 Dedicated Acr<br>160 | es 13 J       | oint or Infill   | 14 Conso      | olidation Code | 15 Order No.      |                           |                      |                        |                |