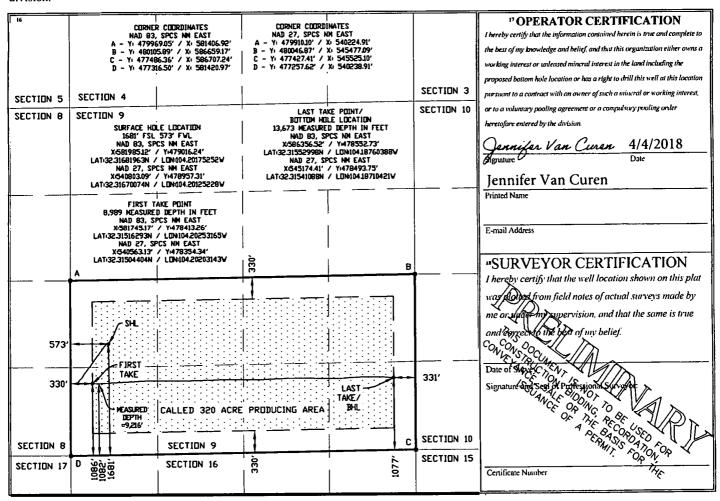

Form C-102
Revised August 1, 2011
Submit one copy to appropriate
District Office

AMENDED REPORT

WELL LOCATION AND ACREAGE DEDICATION PLAT H5 Dt. 110

| 30-015-44376                                     | - Pool Code             | PURP                 | OLFCAMP       | LFCAMP         |                   |
|--------------------------------------------------|-------------------------|----------------------|---------------|----------------|-------------------|
| Property Code SProperty Name CYPRESS FEE 23-27-9 |                         |                      |               |                | ell Number<br>4H  |
| 7 OGRID No.<br>372098                            | OGRID No. Operator Name |                      |               |                | Elevation<br>3159 |
|                                                  | <sup>™</sup> Surfac     | e Location           |               |                |                   |
| III or lot no. Section Township                  | Range Lot Idn Feet from | the North/South line | Feet from the | East/West line | County            |

| UL or lot no.                                    | Section<br>9 | Township<br>T23S | Range<br>R27E   | Lot Idn    | Feet from the 1681 | North/South line<br>SOUTH | Feet from the 573' | East/West line WEST | County<br>EDDY |  |  |
|--------------------------------------------------|--------------|------------------|-----------------|------------|--------------------|---------------------------|--------------------|---------------------|----------------|--|--|
| " Bottom Hole Location If Different From Surface |              |                  |                 |            |                    |                           |                    |                     |                |  |  |
| UL or lot no.                                    | Section      | Township         | Range           | Lot Idn    | Feet from the      | North/South line          | Feet from the      | East/West line      | County         |  |  |
| P                                                | 9            | T23S             | R27E            |            | 1077'              | SOUTH                     | 331'               | EAST                | EDDY           |  |  |
| 12 Dedicated Acres                               | 13 Joint of  | lifafi 14 (      | Consolidation ( | Code 15 Or | der No.            |                           |                    |                     |                |  |  |
| 320                                              |              |                  |                 |            |                    |                           |                    |                     |                |  |  |