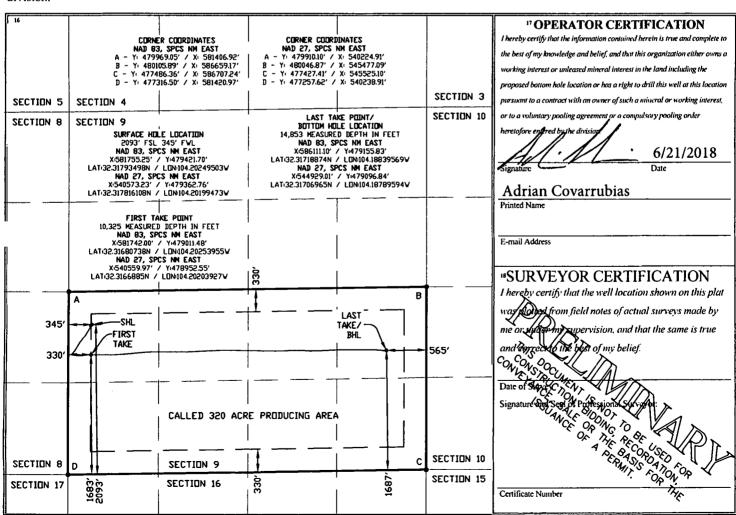

WELL LOCATION AND ACREAGE DEDICATION PLAT

| 'API Number<br>30-015-44378             | <sup>2</sup> Pool Code                          | <sup>3</sup> Pool Name<br>PURPLE SAGE; WOLFC | _FCAMP                         |  |
|-----------------------------------------|-------------------------------------------------|----------------------------------------------|--------------------------------|--|
| <sup>4</sup> Property Code<br>319281    | <sup>5</sup> Property Name CYPRESS FEE 23-27-9  |                                              | <sup>6</sup> Well Number<br>6H |  |
| <sup>7</sup> <b>ogrid №</b> .<br>372098 | <sup>6</sup> Operator Name<br>MARATHON OIL PERI | MAN LLC                                      | *Elevation<br>3163             |  |

Surface Location

| Surrect Bourion                                  |             |             |               |            |               |                  |               |                |        |  |  |
|--------------------------------------------------|-------------|-------------|---------------|------------|---------------|------------------|---------------|----------------|--------|--|--|
| UL or lot no.                                    | Section     | Township    | Range         | Lot Idn    | Feet from the | North/South line | Feet from the | East/West line | County |  |  |
| L                                                | 9           | T23S        | R27E          |            | 2093'         | SOUTH            | 345'          | WEST           | EDDY   |  |  |
| " Bottom Hole Location If Different From Surface |             |             |               |            |               |                  |               |                |        |  |  |
| UL or lot no.                                    | Section     | Township    | Range         | Lot Ida    | Feet from the | North/South line | Feet from the | East/West line | County |  |  |
| 1                                                | 9           | T23S        | R27E          |            | 1687'         | SOUTH            | 565'          | EAST           | EDDY   |  |  |
| 12 Dedicated Acres                               | 13 Joint or | r Infill 14 | Consolidation | Code 15 Or | der No.       |                  |               |                |        |  |  |
| 320                                              |             | İ           |               |            |               |                  |               |                |        |  |  |