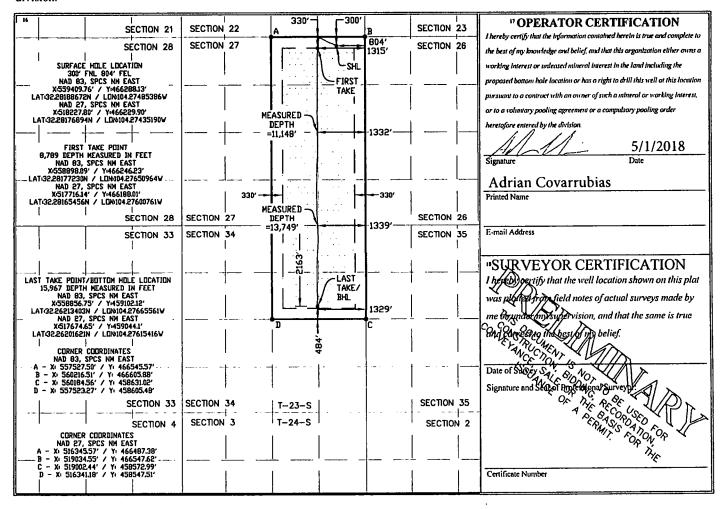

## WELL LOCATION AND ACREAGE DEDICATION PLAT

| 1 API Numb                           |                | <sup>3</sup> Pool Code      |                          | Pool Name        |               |                |                    |        |  |
|--------------------------------------|----------------|-----------------------------|--------------------------|------------------|---------------|----------------|--------------------|--------|--|
| 30-015-44                            | 1491           | 98220 PURPLE SAGE; WOLFCAMP |                          |                  |               |                |                    |        |  |
| <sup>4</sup> Property Code<br>319769 | REI            |                             | *Property Nai<br>ATE CON | ne<br>1 23 26 27 | WA            | •              | Well Number<br>15H |        |  |
| OGRID No.                            |                |                             | Operator Na              | me               |               |                | * Elevation        |        |  |
| 372098                               |                | MARATHON DIL PERMIAN, LLC   |                          |                  |               |                | 3285               |        |  |
| □ Surface Location                   |                |                             |                          |                  |               |                |                    |        |  |
| III or lot no Section                | Township Range | Lot Idn Fe                  | et from the              | North/South line | Feet from the | East/West line | C                  | County |  |

UL or lot no. Section Township Range Lot Idn Feet from the North/South line Feet from the East/West line County
A 27 T23S R26E 300 NORTH 804 EAST EDDY

"Bottom Hole Location If Different From Surface

| UL or lot no.      | Section    | Township      | Range           | Lot Idn    | Feet from the | North/South line | Feet from the | East/West line | County |
|--------------------|------------|---------------|-----------------|------------|---------------|------------------|---------------|----------------|--------|
| Н П                | 34         | T235          | R26E            |            | 2163          | NORTH            | 1329          | EAST           | EDDY   |
| 12 Dedicated Acres | 13 Joint o | r Infill 14 ( | Consolidation ( | Code 15 Or | der No.       |                  |               |                |        |
| 480                |            |               |                 |            |               |                  |               |                |        |