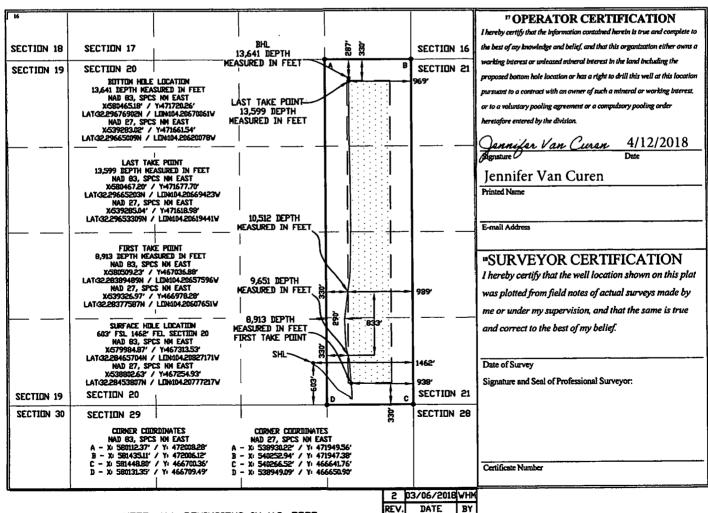

DISTRICT II-ARTESIA O.C.D.

AMENDED REPORT

Form C-102

Santa Fe, NM 87505

WELL LOCATION AND ACREAGE DEDICATION PLAT

1220 South St. Francis Dr.

| 1 API Number  | <sup>2</sup> Pool Code        | <sup>3</sup> Pool Name |                        |  |  |  |
|---------------|-------------------------------|------------------------|------------------------|--|--|--|
| 30-015-44619  | 9670                          | CARLSBAD; BONE SPRIN   | G, SOUTH               |  |  |  |
| Property Code | Property Code 5 Property Name |                        |                        |  |  |  |
| 320544        | STERLING STAT                 | <b>4</b> H             |                        |  |  |  |
| OGRID No.     |                               | ator Name              | <sup>9</sup> Elevation |  |  |  |
| 372098        | MARATHON O                    | IL PERMIAN LLC         | 3181'                  |  |  |  |
|               | » Surfa                       | ce Location            |                        |  |  |  |

North/South line Feet from the East/West line County III. or let no. Section Townshin Range Lot Ida Feet from the **FDDY 23S** 27E 603 SOUTH 1462 **EAST** 0 20 "Bottom Hole Location If Different From Surface

| 1 4 20                      |                |                 |            |         |       | Feet from the |      | County |
|-----------------------------|----------------|-----------------|------------|---------|-------|---------------|------|--------|
| A   20                      | 23S            | 27E             |            | 287     | NORTH | 969           | EAST | EDDY   |
| 12 Dedicated Acres 13 Joint | or Infill 14 C | Consolidation ( | Code 15 Or | der No. |       |               |      |        |
| 160.00                      |                |                 |            |         |       |               |      |        |

No allowable will be assigned to this completion until all interests have been consolidated or a non-standard unit has been approved by the division.