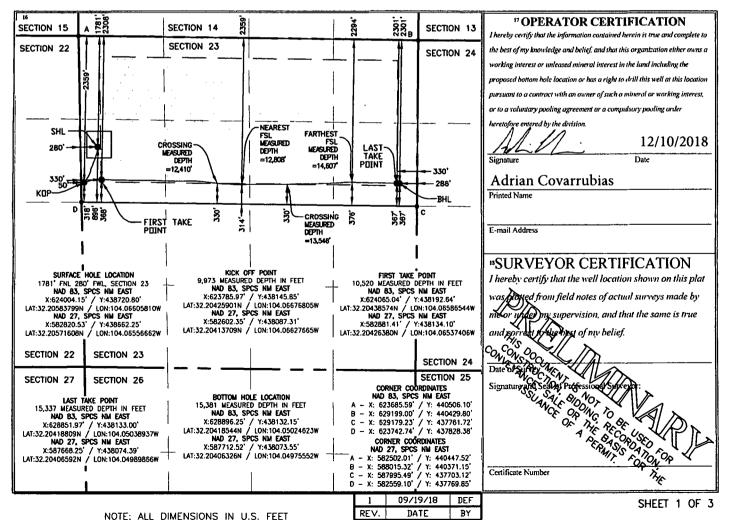

OIL CONSERVATION DIVISION DISTRICT II-ARTESIA O.C.D. 1220 South St. Francis Dr.

District Office

Santa Fe, NM 87505

AMENDED REPORT

WELL LOCATION AND ACREAGE DEDICATION PLAT 付る 1 API Number Pool Code Pool Name PURPLE SAGE; WOLFCAMP (GAS) 30-015-45036 98220 Property Code 5 Property Name Well Number 32 15 15 FIDDLE FEE 24-28-23 WD 4H <sup>8</sup> Operator Name <sup>9</sup> Elevation OGRID No. MARATHON OIL PERMIAN LLC 372098 2995

Surface Location

| UL or lat no. | Section | Township | Range | Lot Idn | Feet from the | North/South line | Feet from the | East/West line | County |
|---------------|---------|----------|-------|---------|---------------|------------------|---------------|----------------|--------|
| E ,           | 23      | T24S     | R28E  |         | 1781          | NORTH            | 280           | WEST           | EDDY   |

" Bottom Hole Location If Different From Surface

| UL or lot no.                         | Section | Township           | Range | Lot Idn | Feet from the | North/South line | Feet from the | East/West line | County |
|---------------------------------------|---------|--------------------|-------|---------|---------------|------------------|---------------|----------------|--------|
| н                                     | 23      | T24S               | R28E  |         | 2301          | NORTH            | 286           | EAST           | EDDY   |
| 12 Dedicated Acres 13 Joint or Infill |         | Consolidation Code |       | đer No. | •             | •                |               |                |        |
| 320.00                                |         |                    |       |         |               |                  |               |                |        |