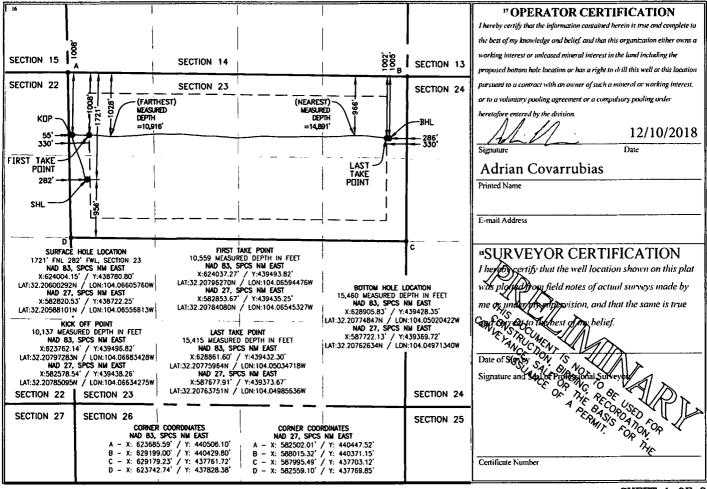

1220 South St. Francis Dr. Santa Fe, NM 87505

AMENDED REPORT

WELL LOCATION AND ACREAGE DEDICATION PLAT 1 API Number Pool Code Pool Name PURPLE SAGE: WOLFCAMP (GAS) 98220 30-015-45037 Property Code <sup>5</sup> Property Name Well Number 321515 FIDDLE FEE 24-28-23 WD 8H <sup>9</sup> Elevation Operator Name OGRID No. 372098 MARATHON OIL PERMIAN LLC 2996

Surface Location

| UL or lot no. | Section | Township | Range | Lot Idn | Feet from the | North/South line | Feet from the | East/West line | County |
|---------------|---------|----------|-------|---------|---------------|------------------|---------------|----------------|--------|
| E             | 23      | T24S     | R28E  |         | 1721          | NORTH            | 282           | WEST           | EDDY   |

"Bottom Hole Location If Different From Surface

| UL or lot no.      | Section                       | Township | Range                   | Lot Idn | Feet from the | North/South line | Feet from the | East/West line | County |
|--------------------|-------------------------------|----------|-------------------------|---------|---------------|------------------|---------------|----------------|--------|
| Α                  | 23                            | T24S     | R28E                    |         | 1005          | NORTH            | 286           | EAST           | EDDY   |
| 12 Dedicated Acres | <sup>13</sup> Joint or Infill |          | Consolidation Code 15 ( |         | der No.       |                  |               |                |        |
| 320.00             |                               |          |                         |         |               |                  |               |                |        |