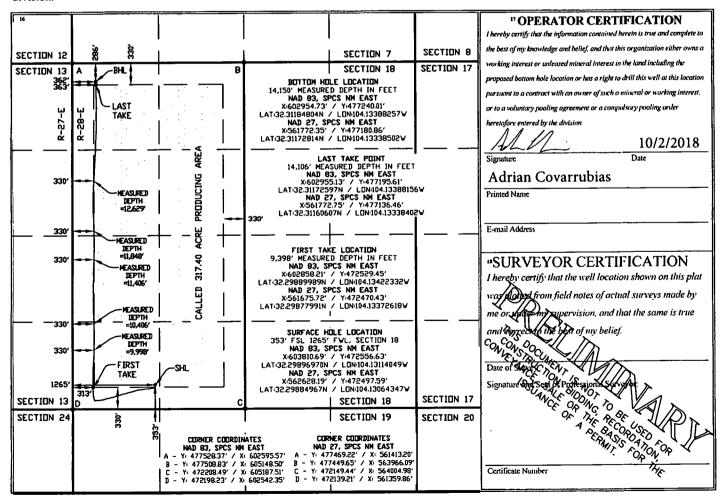

AMENDED REPORT

WELL LOCATION AND ACREAGE DEDICATION PLAT AS

| API Number                 | <sup>2</sup> Pool Code <sup>3</sup> Pool Na |                       |                          |
|----------------------------|---------------------------------------------|-----------------------|--------------------------|
| 30-015-44627               | 98220                                       | PURPLE SAGE; WOLFCAMP |                          |
| <sup>4</sup> Property Code | <sup>5</sup> Prope                          | rty Name              | <sup>6</sup> Well Number |
| Property Code<br>320615    | GRAVEL GRINDER F                            | EE 23-28-18 WXY       | 3H                       |
| 7OGRID No.                 |                                             | tor Name              | <sup>9</sup> Elevation   |
| 372098                     | MARATHON OI                                 | L PERMIAN LLC         | 3080'                    |

Surface Location East/West line County North/South line Feet from the UL or lot no. Towaship Range Lot Idn Feet from the Section **EDDY** M (LOT 4) R28E 353 SOUTH 1265 WEST 18 T23S "Bottom Hole Location If Different From Surface East/West line County Feet from the North/South line Feet from the UL or lot no. Section Township Lot Ide NORTH **FDDY** 286 362 WEST D (LOT 1) 18 T23S R28E Order No. Joint or Infill Consolidation Code <sup>12</sup> Dedicated Acres 317.40