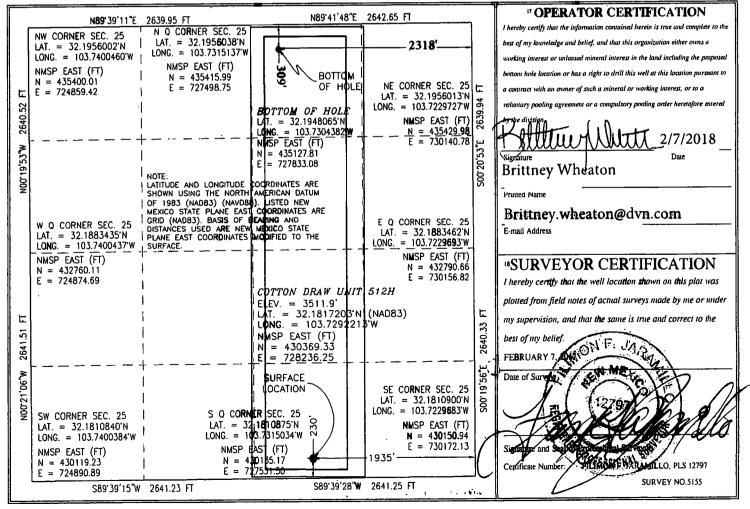

## WELL LOCATION AND ACREAGE DEDICATION PLAT

| API Number<br>30-015-44198 | <sup>2</sup> Pool Code<br><b>9664</b> 1 | Paduca; Bone Spring                         |                       |  |
|----------------------------|-----------------------------------------|---------------------------------------------|-----------------------|--|
| Property Code 300635       |                                         | <sup>5</sup> Property Name COTTON DRAW UNIT |                       |  |
| OGRID No. 6137             |                                         | perator Name DDUCTION COMPANY, L.P.         | ° Elevation<br>3511.9 |  |

Surface Location
 ■
 Output
 Description
 Description
 Output
 Description
 Description

| UL or lot no.                                  | Section 25 | Township<br>24 S | Range<br>31 E | Lot <b>id</b> n | Feet from the 230 | North/South line SOUTH | Feet from the 1935 | East/West line EAST | County<br>EDDY |
|------------------------------------------------|------------|------------------|---------------|-----------------|-------------------|------------------------|--------------------|---------------------|----------------|
| Determ Hele Location If Different Even Curfere |            |                  |               |                 |                   |                        |                    |                     |                |

Bottom Hole Location If Different From Surface

| Bottom Hole Location if Different From Surface |               |                  |                       |            |                   |                        |                     |                        |                |  |
|------------------------------------------------|---------------|------------------|-----------------------|------------|-------------------|------------------------|---------------------|------------------------|----------------|--|
| UL or tot no.                                  | Section<br>25 | Township<br>24 S | Range<br>31 E         | Lot Idn    | Feet from the 309 | North/South line NORTH | Feet from the 2318' | East/West line<br>EAST | County<br>EDDY |  |
| 12 Dedicated Acres                             | Joint o       | r infilii '' (   | o <b>nsolid</b> ation | Code 15 Or | der No.           |                        |                     |                        |                |  |
| 160                                            |               |                  |                       |            |                   |                        |                     |                        |                |  |