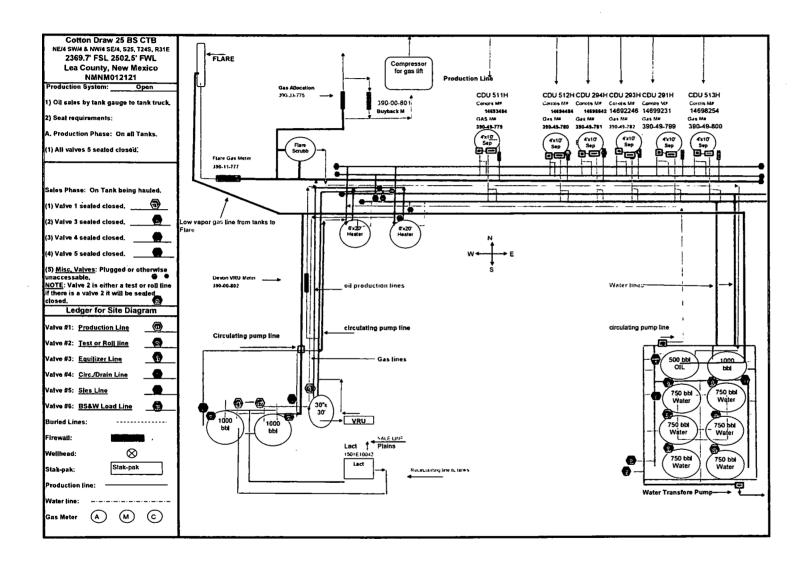

| Cotton Draw Unit 512H                                                               |                                         |                             |
|-------------------------------------------------------------------------------------|-----------------------------------------|-----------------------------|
| SW4 SE4, S25, 24S, 31E                                                              |                                         | 1                           |
| 230' FSL 1935' FEL                                                                  |                                         | 1                           |
| Eddy County, New Mexico                                                             |                                         | 1                           |
| API #30-015-44198                                                                   |                                         | !                           |
| Production System: Open                                                             |                                         | !                           |
| 1) Oil sales by tank gauge to tank truck.                                           |                                         |                             |
| 2) Seal requirements:                                                               | Injection Meter<br>390-00-982           |                             |
| A. Production Phase: On all Tanks.                                                  | ×                                       |                             |
| (1) All valves 5 sealed closed.                                                     | Cotton Draw Unit 512H<br>API 3001544198 | Buy Back                    |
| Sales Phase: On Tank being hauled.                                                  |                                         | Cotton Draw Unit<br>512H    |
| (1) Valve 1 sealed closed.                                                          |                                         | V 121 /                     |
| (2) Valve 3 sealed closed.                                                          |                                         | İ                           |
| (3) Valve 4 sealed closed.                                                          |                                         |                             |
| (4) Valve 5 sealed closed.                                                          |                                         | To Cotton Draw Unit<br>512H |
| (5) Misc. Valves: Plugged or otherwise                                              |                                         |                             |
| unaccessable.                                                                       |                                         |                             |
| NOTE: Valve 2 is either a test or roll line if there is a valve 2 it will be sealed |                                         |                             |
| closed.                                                                             |                                         | s                           |
| Ledger for Site Diagram                                                             |                                         | Ť                           |
| Leager for Oite Diagram                                                             |                                         | E ← ₩                       |
| Valve #1: Production Line                                                           |                                         |                             |
| Valve #2: Test or Roff line 2                                                       |                                         | Ň                           |
| Valve #3: Equilizer Line                                                            |                                         |                             |
| Valve #4: Circ./Drain Line                                                          |                                         |                             |
| Valve #5: Sles Line                                                                 |                                         |                             |
| Valve #6: BS&W Load Line                                                            |                                         |                             |
| Buried Lines:                                                                       |                                         |                             |
| Firewall:                                                                           |                                         |                             |
| Wellhead:                                                                           |                                         |                             |
| Stak-pak:                                                                           |                                         | •                           |
| Production line:                                                                    |                                         |                             |
| Water line:                                                                         | •                                       |                             |
| Gas Meter A M C                                                                     |                                         |                             |
|                                                                                     |                                         |                             |