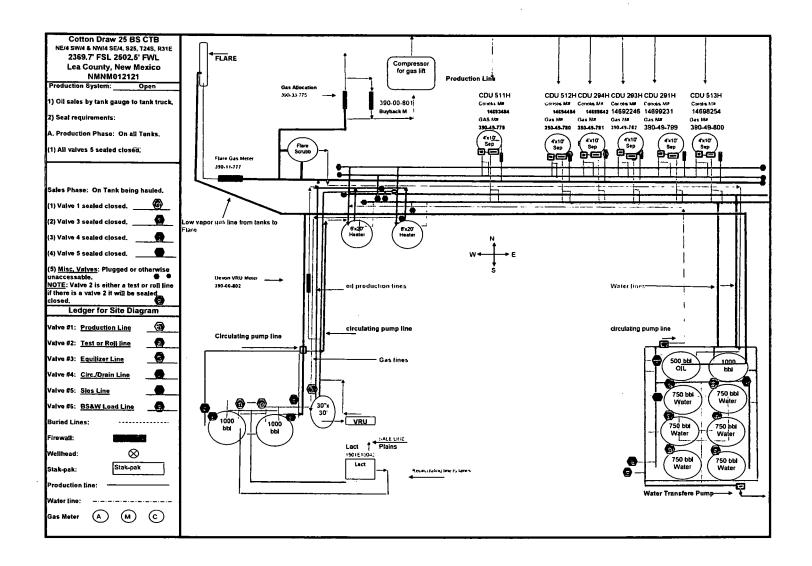

|                                                                                                                                                                                         |                                                                                          |                                  |                                          |                                               | <u> </u>                                 | ·                                     |          |  |
|-----------------------------------------------------------------------------------------------------------------------------------------------------------------------------------------|------------------------------------------------------------------------------------------|----------------------------------|------------------------------------------|-----------------------------------------------|------------------------------------------|---------------------------------------|----------|--|
| SUBMIT IN TRIPLICATE - Other instructions on page 2                                                                                                                                     |                                                                                          |                                  |                                          | 7. If Unit or CA/Agreement, Name and/or No.   |                                          |                                       |          |  |
| 1. Type of Well                                                                                                                                                                         |                                                                                          |                                  |                                          | 8. Well Name and No.<br>COTTON DRAW UNIT 513H |                                          |                                       |          |  |
| ☑ Oil Well ☐ Gas Well ☐ Oth                                                                                                                                                             |                                                                                          |                                  | ,                                        |                                               | 0 (0)                                    |                                       |          |  |
| Name of Operator     DEVON ENERGY PRODUCT                                                                                                                                               | Contact: LI ION CON4-Mail: linda.good@                                                   | NDA GOOD                         |                                          |                                               |                                          | 9. API Well No.<br>30-015-44199-00-S1 |          |  |
| 3a. Address                                                                                                                                                                             |                                                                                          |                                  | (include area code)                      |                                               | 10. Field and Pool or Exploratory Area   |                                       |          |  |
| 333 WEST SHERIDAN AVENUE Ph: 405-552-6558 OKLAHOMA, OK 73102 Fx: 405-552-6558                                                                                                           |                                                                                          |                                  | BONE SPRINGS<br>PADUCA                   |                                               |                                          |                                       |          |  |
| 4. Location of Well (Footage, Sec., T., R., M., or Survey Description)                                                                                                                  |                                                                                          |                                  | 11. County or Parish, State              |                                               |                                          |                                       |          |  |
| Sec 25 T24S R31E SWSE 230FSL 1815FEL 32.181721 N Lat, 103.728836 W Lon                                                                                                                  |                                                                                          |                                  |                                          |                                               | EDDY COUNTY, NM                          |                                       |          |  |
| 12. CHECK THE AP                                                                                                                                                                        | PROPRIATE BOX(ES) T                                                                      | O INDICAT                        | E NATURE OF                              | NOTICE                                        | , REPORT, OR OTH                         | ER DATA                               |          |  |
| TYPE OF SUBMISSION                                                                                                                                                                      |                                                                                          |                                  | TYPE OF                                  | ACTION                                        |                                          |                                       |          |  |
| ☐ Notice of Intent                                                                                                                                                                      | ☐ Acidize                                                                                | ☐ Deep                           | en                                       | ☐ Produc                                      | tion (Start/Resume)                      | □ Water S                             | Shut-Off |  |
| _                                                                                                                                                                                       | ☐ Alter Casing                                                                           | ☐ Hydr                           | aulic Fracturing                         | ☐ Reclan                                      | nation                                   | □ Well In                             | tegrity  |  |
| Subsequent Report     ■                                                                                                                                                                 | □ Casing Repair                                                                          | □ New                            | Construction                             | ☐ Recom                                       | plete                                    | Other                                 |          |  |
| ☐ Final Abandonment Notice                                                                                                                                                              | ☐ Change Plans                                                                           | Plug                             | and Abandon                              | ☐ Tempo                                       | rarily Abandon                           | Sur ta                                | cility   |  |
|                                                                                                                                                                                         | ☐ Convert to Injection                                                                   | Plug                             | Back                                     | ☐ Water                                       | Disposal                                 |                                       |          |  |
| Attach the Bond under which the wor following completion of the involved testing has been completed. Final Ab determined that the site is ready for fi                                  | operations. If the operation resultandonment Notices must be filed nal inspection.       | lts in a multiple                | completion or recor                      | mpletion in a                                 | new interval, a Form 3160                | -4 must be fil                        | ed once  |  |
| Production method changed from flowing to gas lift.  Revised Site Facility Diagram and Central Tank Battery attached.  Revised Site Facility Diagram and Central Tank Battery attached. |                                                                                          |                                  |                                          |                                               |                                          |                                       |          |  |
| AUG 0.7 2018  Accepted for record - NIVIOCED DISTRICT II-ARTESIA O.C.D.                                                                                                                 |                                                                                          |                                  |                                          |                                               |                                          |                                       |          |  |
|                                                                                                                                                                                         | Wccebren new                                                                             |                                  |                                          |                                               |                                          |                                       |          |  |
|                                                                                                                                                                                         |                                                                                          |                                  |                                          |                                               |                                          |                                       |          |  |
| 14. I hereby certify that the foregoing is                                                                                                                                              | true and correct. Electronic Submission #42 For DEVON ENERGY tted to AFMSS for processin | PRODUCTIO                        | N COM LP, sent                           | to the Carls                                  | sbad                                     |                                       |          |  |
| Name (Printed/Typed) LINDA GC                                                                                                                                                           | OD                                                                                       |                                  | Title REGULA                             | ATORY SE                                      | PECIALIST                                |                                       |          |  |
| Signature (Electronic S                                                                                                                                                                 | ubmission)                                                                               |                                  | Date 07/11/20                            | ACCE                                          | PTED FOR RE                              | CORD                                  |          |  |
| THIS SPACE FOR FEDERAL OR STATE OFFICE USE                                                                                                                                              |                                                                                          |                                  |                                          |                                               |                                          |                                       |          |  |
|                                                                                                                                                                                         | <del></del>                                                                              |                                  | ,                                        |                                               | <del>- JUL + 3 / M</del>                 | <del>-  </del>                        |          |  |
| Approved By                                                                                                                                                                             |                                                                                          | ]                                | Title                                    |                                               |                                          | LIE Date                              |          |  |
| Conditions of approval, if any, are attached. Approval of this notice does not warrant or ertify that the applicant holds legal or equitable title to those rights in the subject lease |                                                                                          |                                  | 06500                                    | BUI                                           | REAU OF LAND MANAC<br>CARLSBAD FIELD OFF | EMENT<br>ICE                          | ]        |  |
| which would entitle the applicant to condu                                                                                                                                              |                                                                                          | <u> </u>                         | Office                                   |                                               |                                          |                                       |          |  |
| Title 18 U.S.C. Section 1001 and Title 43 U.S. States any false, fictitious or fraudulent s                                                                                             | J.S.C. Section 1212, make it a critatements or representations as to                     | me for any per<br>any matter wit | son knowingly and thin its jurisdiction. | willfully to m                                | nake to any department or a              | igency of the                         | United   |  |

| Cotton Draw Unit 513H                                               |     |                               |                               | ···                           |
|---------------------------------------------------------------------|-----|-------------------------------|-------------------------------|-------------------------------|
| SW4 SE4, S25, 24S, 31E                                              |     |                               |                               |                               |
| 230' FSL 1815' FEL                                                  |     |                               |                               |                               |
| Eddy County, New Mexico                                             | j   |                               |                               |                               |
| API #30-015-44199                                                   |     |                               |                               | •                             |
| Production System: Open                                             |     |                               |                               |                               |
| 1} Oil sales by tank gauge to tank truck.                           |     |                               |                               |                               |
| 2} Seal requirements:                                               |     |                               | Injection Meter<br>390-00-983 |                               |
| A. Production Phase: On all Tanks.                                  | . 8 | <b>\</b>                      |                               | <b>,</b>                      |
| (1) All valves 5 sealed closed.                                     |     | n Draw Unit 513H<br>p01544199 |                               | _ Buy Back                    |
| Sales Phase: On Tank being hauled.                                  |     |                               |                               | Cotton Draw Unit<br>513H      |
| (1) Valve 1 sealed closed.                                          |     |                               |                               | 31311                         |
| (2) Valve 3 sealed closed.                                          |     |                               | ,                             |                               |
| (3) Valve 4 sealed closed.                                          | ,   |                               |                               |                               |
| (4) Valve 5 sealed closed.                                          |     |                               |                               | To Cotton Draw Unit<br>513H   |
| (5) <u>Misc. Valves</u> : Plugged or otherwise<br>unaccessable. ■ ■ |     |                               |                               |                               |
| NOTE: Valve 2 is either a test or roll line                         |     |                               |                               |                               |
| if there is a valve 2 it will be sealed_                            |     |                               |                               |                               |
| closed.                                                             |     |                               |                               | e                             |
|                                                                     |     |                               |                               | <b>\$</b>                     |
| Ledger for Site Diagram                                             |     |                               |                               | Ţ                             |
| Valve #1: <u>Production Line</u>                                    |     |                               |                               | E <del>&lt; · · · · ·</del> W |
| Valve #2: <u>Test or Roll line</u> 2                                |     |                               |                               | N .                           |
| Valve #3: Equilizer Line (2)                                        |     |                               |                               |                               |
| Valve #4: <u>Circ./Drain Line</u>                                   |     |                               |                               |                               |
| Valve #5: Stes Line                                                 |     |                               |                               |                               |
| Valve #6: BS&W Load Line                                            |     |                               |                               |                               |
| Buried Lines:                                                       |     |                               |                               |                               |
| Firewall:                                                           |     |                               |                               |                               |
| Wellhead:                                                           |     |                               |                               |                               |
| Stak-pak                                                            |     |                               |                               |                               |
| Production line:                                                    |     |                               |                               |                               |
| Water line:                                                         |     |                               |                               |                               |
| Gas Meter A M C                                                     |     |                               |                               |                               |
|                                                                     | i · |                               |                               |                               |