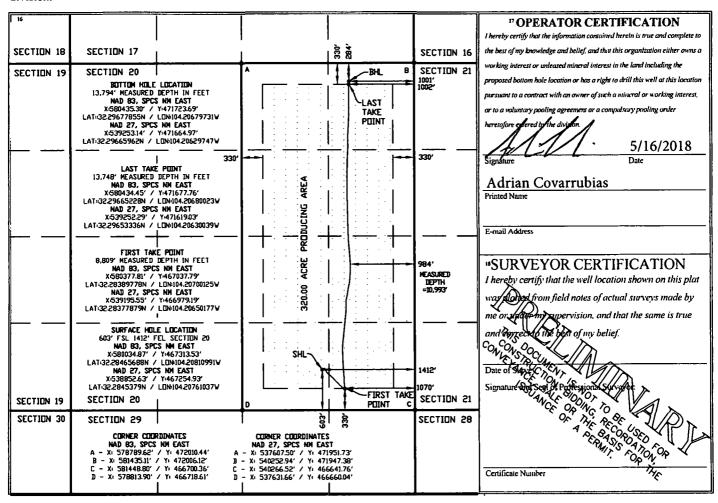

**EDDY** 

Revised August 1, 2011

WELL LOCATION AND ACREAGE DEDICATION PLAT

| '∧                      | j                                          | <sup>2</sup> Pool Code     |                          | <sup>3</sup> Pool Name |                  |               |              |                     |        |  |
|-------------------------|--------------------------------------------|----------------------------|--------------------------|------------------------|------------------|---------------|--------------|---------------------|--------|--|
| 30-                     | 015-44620                                  | 98220 PURPLE SAGE; WOLFCAI |                          |                        |                  |               |              | GAS)                |        |  |
| <sup>4</sup> Property C | <sup>4</sup> Property Code S Property Name |                            |                          |                        |                  |               |              | 6 Well Number       |        |  |
| 32054                   | 320545 STERLING STATE 23-27-20 WA          |                            |                          |                        |                  |               | 6H           |                     |        |  |
| OGRID !                 | Vo.                                        | <sup>8</sup> Operator Name |                          |                        |                  |               |              | 'Elevation<br>3181' |        |  |
| 37209                   | 372098                                     |                            | MARATHON OIL PERMIAN LLC |                        |                  |               |              |                     |        |  |
|                         |                                            |                            |                          |                        |                  |               |              |                     |        |  |
| UL or lot no.           | Section Township                           | Range                      | Lot Idn                  | Feet from the          | North/South line | Feet from the | East/West li | ne                  | County |  |

27E 603

SOUTH

| "Bottom Hole Location in Different From Surface |            |             |               |            |               |                  |               |                |        |  |  |
|-------------------------------------------------|------------|-------------|---------------|------------|---------------|------------------|---------------|----------------|--------|--|--|
| UL or lot no.                                   | Section    | Township    | Range         | Lot Idn    | Feet from the | North/South line | Feet from the | East/West line | County |  |  |
| A                                               | 20         | 23S         | 27E           |            | 284           | NORTH            | 1001          | EAST           | EDDY   |  |  |
| 12 Dedicated Acres                              | 13 Joint o | r liftal 1- | Consolidation | Code 15 Or | der No.       |                  |               |                |        |  |  |
| 320.00                                          |            |             |               |            | _             |                  |               | _              |        |  |  |

No allowable will be assigned to this completion until all interests have been consolidated or a non-standard unit has been approved by the division.