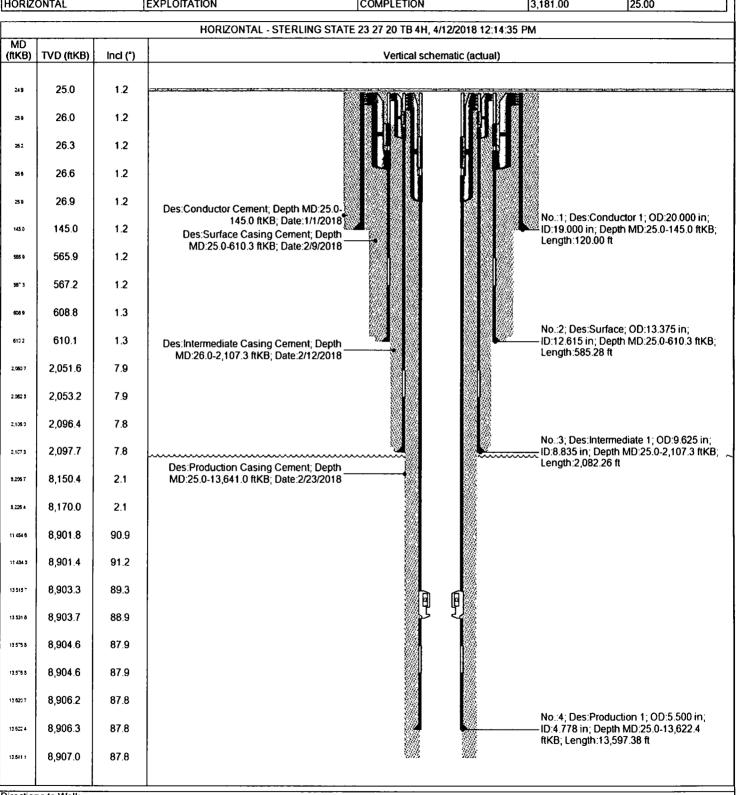

## Wellbore Schematic Well Name: STERLING STATE 23 27 20 TB 4H

| State/Province<br>NEW MEXICO | Prospect Area<br>MALAGA | Field Name | Well Subtype | Lat/Long Datum<br>NAD27 | Latitude (*)<br>32.284518 | Longitude (*)<br>-104.208006 |
|------------------------------|-------------------------|------------|--------------|-------------------------|---------------------------|------------------------------|
| Well Configuration Type      | Well Objective          | -          | Well Status  | Gro                     |                           | KB-Ground Distance (ft)      |
| HORIZONTAL                   | EXPLOITATION            |            | COMPLETION   | 3,1                     | 81.00                     | 25.00                        |