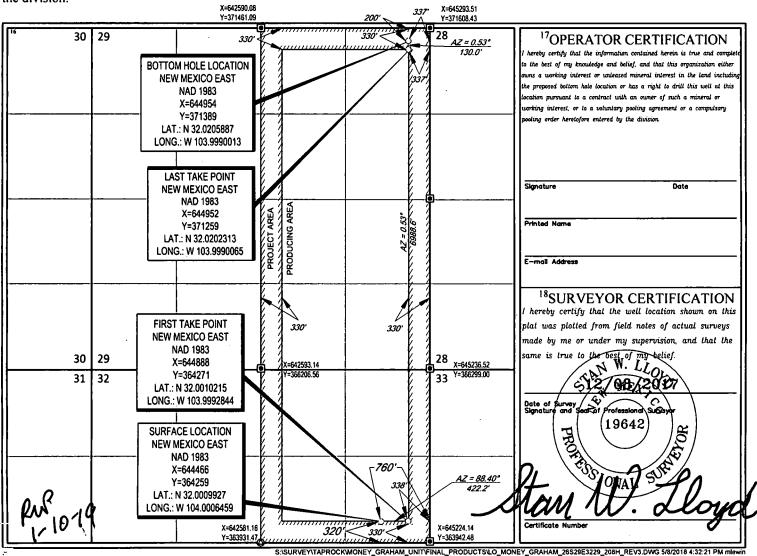

## WELL LOCATION AND ACREAGE DEDICATION PLAT

|                                |                                         |                          |          | <u></u>          | ••••••                                |                          | AGE DEDICA       |                  |                |           |  |
|--------------------------------|-----------------------------------------|--------------------------|----------|------------------|---------------------------------------|--------------------------|------------------|------------------|----------------|-----------|--|
|                                |                                         | API Numbe                |          | 9                | <sup>2</sup> Pool Code<br><b>8220</b> |                          | Purple           | Pool Nat<br>SAGE | Wolfcam        | P (Gms)   |  |
| Ī                              | <sup>4</sup> Property C                 |                          |          |                  | <sup>5</sup> Property Name            |                          |                  | W*               | Well Number    |           |  |
|                                | 323/32                                  |                          |          |                  | MONEY GRAHAM 26S29E3229               |                          |                  |                  |                | 208H      |  |
|                                | OGRID N                                 |                          |          |                  |                                       | <sup>8</sup> Operator Na | me               |                  |                | Elevation |  |
|                                | 3720                                    | TAP ROCK OPERATING, LLC. |          |                  |                                       |                          |                  |                  |                | 2866'     |  |
| <sup>10</sup> Surface Location |                                         |                          |          |                  |                                       |                          |                  |                  |                |           |  |
| ſ                              | UL or lot no.                           | Section                  | Township | Range            | Lot Idn                               | Feet from the            | North/South line | Feet from the    | East/West line | County    |  |
| M                              | 4                                       | 32                       | 26-S     | 29-E             | -                                     | 320'                     | SOUTH            | 760'             | EAST           | EDDY      |  |
|                                |                                         |                          |          |                  |                                       |                          |                  |                  |                |           |  |
|                                | UL or lot no.                           | Section                  | Township | Range            | Lot Idn                               | Feet from the            | North/South line | Feet from the    | East/West line | County    |  |
|                                | A                                       | 29                       | 26-S     | 29-E             | -                                     | 200'                     | NORTH            | 337'             | EAST           | EDDY      |  |
| ĺ                              | <sup>12</sup> Dedicated Acres<br>445.60 | <sup>13</sup> Joint or   |          | nsolidation Code | <sup>18</sup> Orde                    | er No.                   | <b>k</b>         |                  | · · · · ·      |           |  |