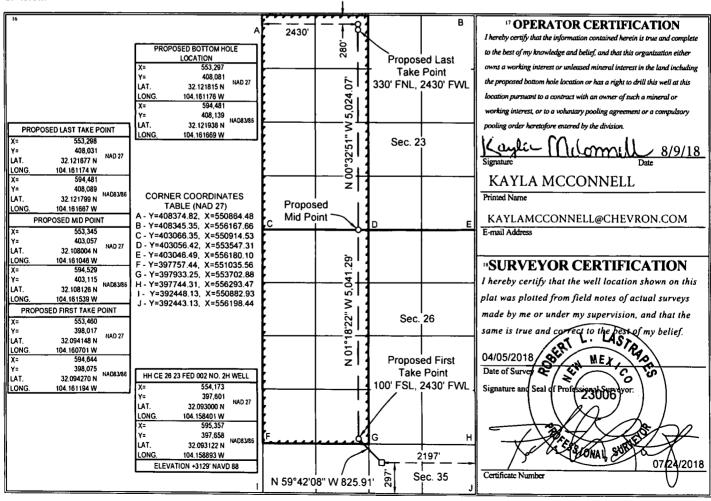

## WELL LOCATION AND ACREAGE DEDICATION PLAT

| 30-015- 4560/         |          | <sup>2</sup> Pool C<br>9822                       |         | ' Pool Name<br>PURPLE SAGE; WOLFC |                  |               |                | -                      |  |  |
|-----------------------|----------|---------------------------------------------------|---------|-----------------------------------|------------------|---------------|----------------|------------------------|--|--|
| Property Code         |          | <sup>5</sup> Property Name<br>HH CE 26 23 FED 002 |         |                                   |                  |               |                | Well Number            |  |  |
| 323/3/                |          |                                                   |         |                                   |                  |               |                | 2H                     |  |  |
| OGRID No.             |          | <sup>8</sup> Operator Name                        |         |                                   |                  |               |                | <sup>9</sup> Elevation |  |  |
| 4323                  |          | CHEVRON U.S.A. INC.                               |         |                                   |                  |               |                | 3129'                  |  |  |
| Surface Location      |          |                                                   |         |                                   |                  |               |                |                        |  |  |
| UL or lot no. Section | Township | Range                                             | Lot Idn | Feet from the                     | North/South line | Feet from the | East/West line | County                 |  |  |

25 SOUTH 27 EAST, N.M.P.M. 297' NORTH 2197' EAST EDDY

" Bottom Hole Location If Different From Surface

|      |             |             | T = "        | 1                        | T         | · - · - · - · - · - · - · - · - · |                  |               |                | <del>,</del> |
|------|-------------|-------------|--------------|--------------------------|-----------|-----------------------------------|------------------|---------------|----------------|--------------|
| JUL  | or lot no.  | Section     | Township     | Range                    | Lot Idn   | Feet from the                     | North/South line | Feet from the | East/West line | County       |
|      | С           | 23          | 25 SOUTH     | 27 EAST, N.M.P.M.        |           | 280'                              | NORTH            | 2430'         | WEST           | EDDY         |
| 12 D | Dedicated A | cres 13 Joi | nt or Infill | 14 Consolidation Code 15 | Order No. |                                   |                  |               |                |              |
| L    | 640         |             |              |                          |           |                                   |                  |               |                |              |